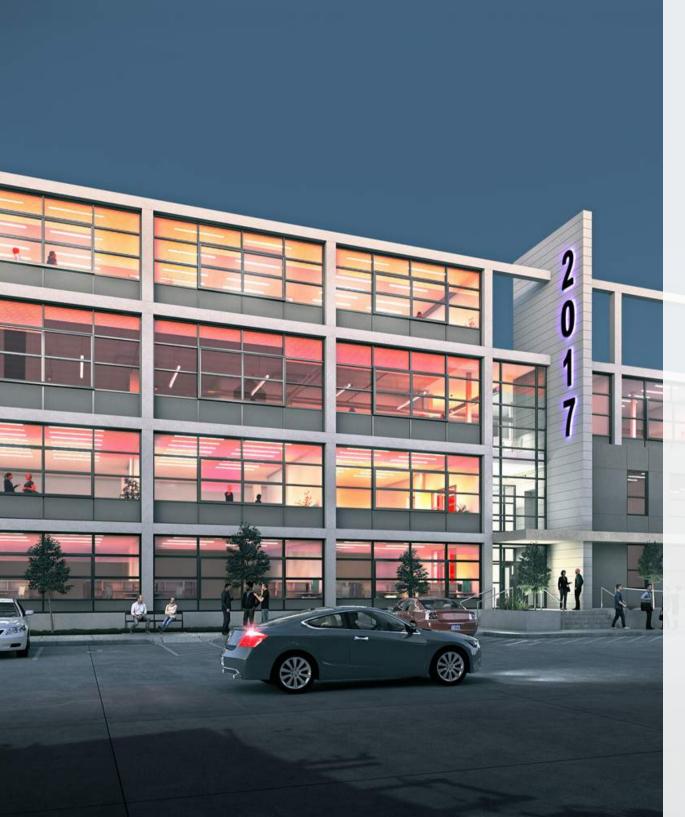

### TECH | LIFE SCIENCES | MANUFACTURING | CANNABIS

# 2017 NORTH MENDELL



#### Turnkey Program With Investment Capital Available

#### Class 6B Reduced Real Estate Taxes

20

#### RIVER FRONT PROPERTY IN LINCOLN PARK

#### **PROMINENT EXTERIOR SIGNAGE + MURAL OPPORTUNITY**



#### OUR MISSION

2017 N Mendell is located on Chicago's riverfront in a location that was formerly a 'gritty' industrial neighborhood, now completely transformed with world renowned street art and a new hub for Tech, Industry and Arts.

2017 has infusion/Craft Grow zoning and turnkey design/build construction. This secured facility is equipped with heavy power, healthcare-grade ventilation and is lender approved for cannabis use.

MADISON ROSE

#### **BUILDING FEATURES**

Ownership: Baker Development Corporation

Building Size: 61,000 SF

Parking: Ample On-Site Parking Spaces Available

Transportation: 3 Blocks from Clybourn Metra Station 3 Blocks from Armitage Highway Exit



PRIVATE ROOF DECK + EVENT SPACE

11.20

Th

DISON

ROSE

9:

#### THE STRUCTURE

Life science capable infrastru