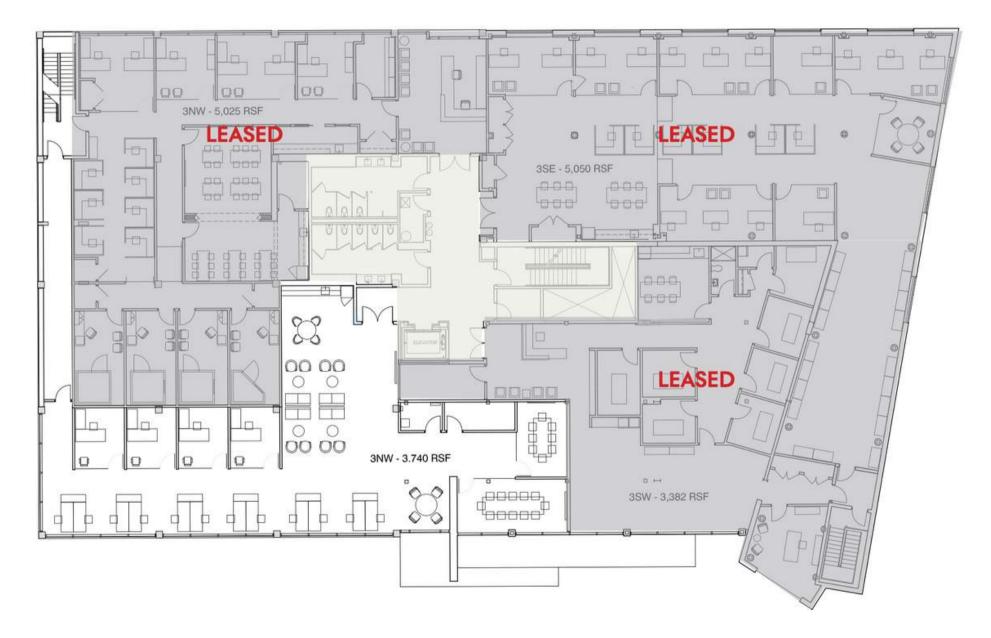

UILDING FEATURES**

Ownership: Baker Development Corporation

Building Size: 61,000 SF

Parking: Ample On-Site Parking Spaces Available

Transportation: 3 Blocks from Clybourn Metra Station 3 Blocks from Armitage Highway Exit



PRIVATE ROOF DECK + EVENT SPACE

11.20

Th

DISON

ROSE

9:

#### THE STRUCTURE

Life science capable infrastructure

Healthy environment with continuous fresh air supplied into the building & state-of-the-art HVAC and Covid Mitigations

Hepa air filters and Hospital-Grade UVC & Photoionization technology sanitizing the supplied air

Building exterior mural opportunity with unmatched visibility in Chicago's hottest neighborhood

Global Plasma Aerosol and Airborne Pathogen Mitigation System



#### Suite 100 17,370 SF



Suite 200 3,880 SF



## Suite 3NW 3,740 SF



#### Suite 400 8,387 SF







#### LOUNGE



#### OPEN WORKSTATIONS







#### **2017** N MENDELL

#### M A D I S O N R O S E

M

| MADISON ROSE        |            |
|---------------------|------------|
| 20 N Wacker Drive   |            |
| Chicago IL 60606    |            |
| CONTACT             |            |
| Adam Pines          |            |
| Vice President      |            |
| adam@mad-rose.com   |            |
| 847.814.1049        |            |
| Abby McFadyen       |            |
| Leasing Director    |            |
| abby@mad-rose.com   |            |
| 312.316.1583        |            |
| Andrew Marty        |            |
| Leasing Associate   |            |
| andrew@mad-rose.com |            |
| 513.520.4282        | PASSION ME |
|                     |            |