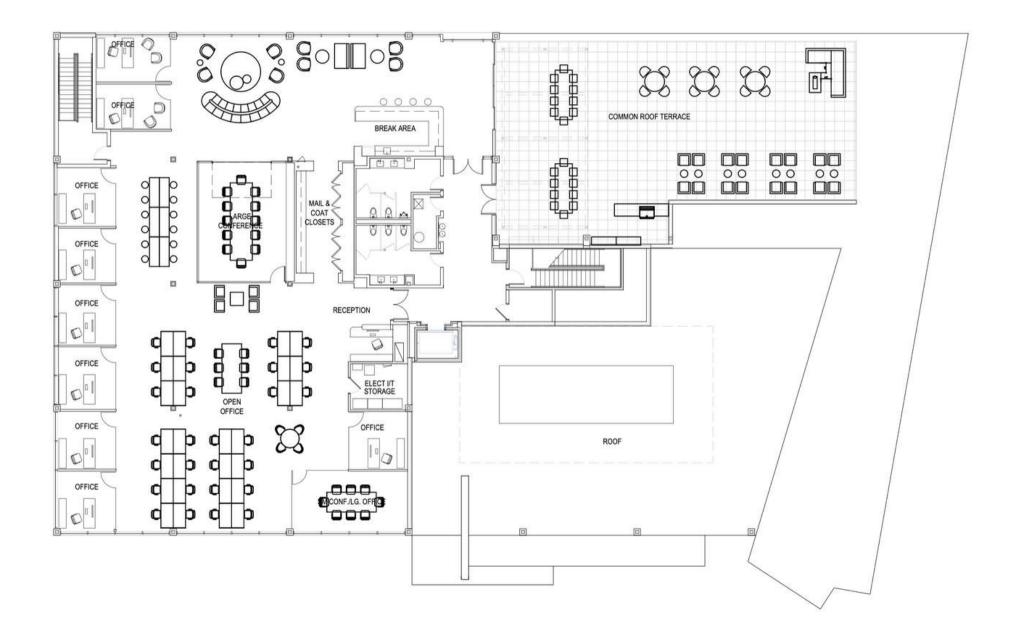

ip: Baker Development Corporation

Building Size: 61,000 SF

Parking: Ample On-Site Parking Spaces Available

Transportation: 3 Blocks from Clybourn Metra Station 3 Blocks from Armitage Highway Exit



PRIVATE ROOF DECK + EVENT SPACE

11.20

Th

DISON

ROSE

9:

#### THE STRUCTURE

Life science capable infrastructure

Healthy environment with continuous fresh air supplied into the building & state-of-the-art HVAC and Covid Mitigations

Hepa air filters and Hospital-Grade UVC & Photoionization technology sanitizing the supplied air

Building exterior mural opportunity with unmatched visibility in Chicago's hottest neighborhood

Global Plasma Aerosol and Airborne Pathogen Mitigation System



#### Suite 100 17,370 SF



Suite 200 3,880 SF



## Suite 3NW 3,740 SF



#### Suite 400 8,387 SF







#### LOUNGE



#### OPEN WORKSTATIONS







#### **2017** N MENDELL

#### M A D I S O N R O S E

M

| MADISON ROSE        |            |
|---------------------|------------|
| 20 N Wacker Drive   |            |
| Chicago IL 60606    |            |
| CONTACT             |            |
| Adam Pines          |            |
| Vice President      |            |
| adam@mad-rose.com   |            |
| 847.814.1049        |            |
| Abby McFadyen       |            |
| Leasing Director    |            |
| abby@mad-rose.com   |            |
| 312.316.1583        |            |
| Andrew Marty        |            |
| Leasing Associate   |            |
| andrew@mad-rose.com |            |
| 513.520.4282        | PASSION ME |
|                     |            |

#### PASSION MEETS PURPOSE