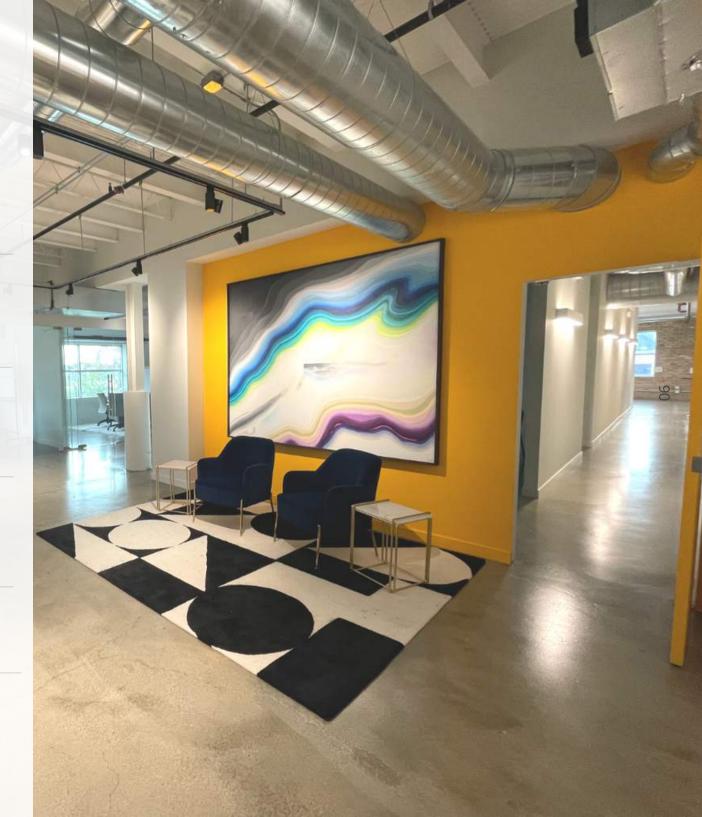

entilation and is lender approved for cannabis use.

MADISON ROSE

#### **BUILDING FEATURES**

Ownership: Baker Development Corporation

Building Size: 61,000 SF

Parking: Ample On-Site Parking Spaces Available

Transportation: 3 Blocks from Clybourn Metra Station 3 Blocks from Armitage Highway Exit



PRIVATE ROOF DECK + EVENT SPACE

11.20

Th

DISON

ROSE

9:

#### THE STRUCTURE

Life science capable infrastructure

Healthy environment with continuous fresh air supplied into the building & state-of-the-art HVAC and Covid Mitigations

Hepa air filters and Hospital-Grade UVC & Photoionization technology sanitizing the supplied air

Building exterior mural opportunity with unmatched visibility in Chicago's hottest neighborhood

Global Plasma Aerosol and Airborne Pathogen Mitigation System



#### Suite 100 17,370 SF



Suite 200 3,880 SF



## Suite 3NW 3,740 SF



#### Suite 400 8,387 SF







#### LOUNGE



#### OPEN WORKSTATIONS







#### **2017** N MENDELL

#### M A D I S O N R O S E

M

| MADISON ROSE        |            |
|---------------------|------------|
| 20 N Wacker Drive   |            |
| Chicago IL 60606    |            |
| CONTACT             |            |
| Adam Pines          |            |
| Vice President      |            |
| adam@mad-rose.com   |            |
| 847.814.1049        |            |
| Abby McFadyen       |            |
| Leasing Director    |            |
| abby@mad-rose.com   |            |
| 312.316.1583        |            |
| Andrew Marty        |            |
| Leasing Associate   |            |
| andrew@mad-rose.com |            |