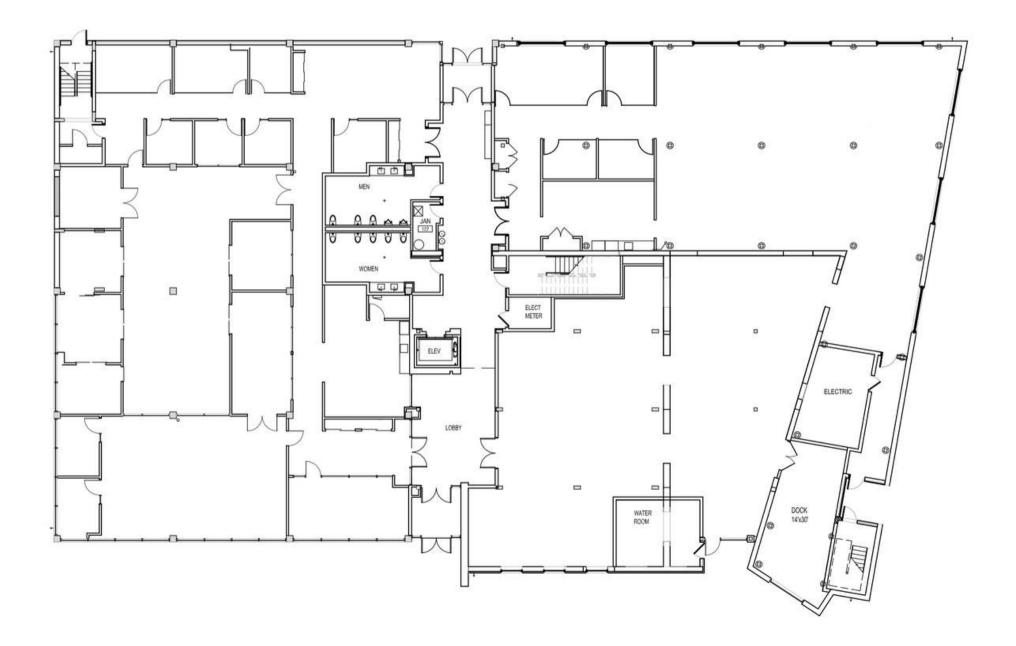

roved for cannabis use.

MADISON ROSE

#### **BUILDING FEATURES**

Ownership: Baker Development Corporation

Building Size: 61,000 SF

Parking: Ample On-Site Parking Spaces Available

Transportation: 3 Blocks from Clybourn Metra Station 3 Blocks from Armitage Highway Exit



PRIVATE ROOF DECK + EVENT SPACE

11.20

Th

DISON

ROSE

9:

#### THE STRUCTURE

Life science capable infrastructure

Healthy environment with continuous fresh air supplied into the building & state-of-the-art HVAC and Covid Mitigations

Hepa air filters and Hospital-Grade UVC & Photoionization technology sanitizing the supplied air

Building exterior mural opportunity with unmatched visibility in Chicago's hottest neighborhood

Global Plasma Aerosol and Airborne Pathogen Mitigation System



#### Suite 100 17,370 SF



Suite 200 3,880 SF



## Suite 3NW 3,740 SF



#### Suite 400 8,387 SF







#### LOUNGE



#### OPEN WORKSTATIONS







#### **2017** N MENDELL

#### M A D I S O N R O S E

M

| MADISON ROSE        |            |
|---------------------|------------|
| 20 N Wacker Drive   |            |
| Chicago IL 60606    |            |
| CONTACT             |            |
| Adam Pines          |            |
| Vice President      |            |
| adam@mad-rose.com   |            |
| 847.814.1049        |            |
| Abby McFadyen       |            |
| Leasing Director    |            |
| abby@mad-rose.com   |            |
| 312.316.1583        |            |
| Andrew Marty        |            |
| Leasing Associate   |            |
| andrew@mad-rose.com |            |
| 513.520.4282        | PAS