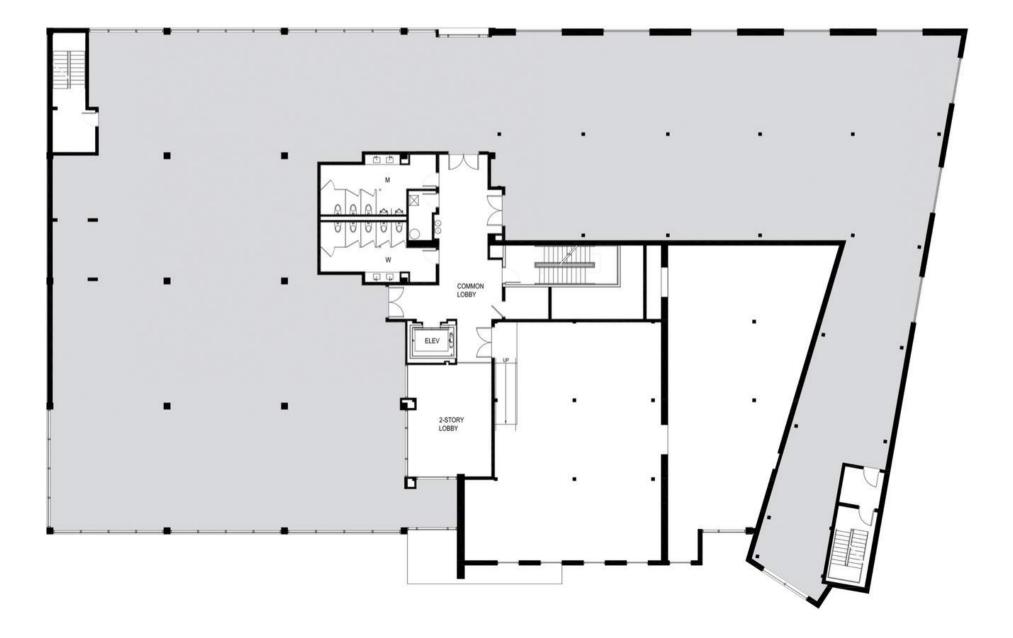

.

MADISON ROSE

#### **BUILDING FEATURES**

Ownership: Baker Development Corporation

Building Size: 61,000 SF

Parking: Ample On-Site Parking Spaces Available

Transportation: 3 Blocks from Clybourn Metra Station 3 Blocks from Armitage Highway Exit



PRIVATE ROOF DECK + EVENT SPACE

11.20

Th

DISON

ROSE

9:

#### THE STRUCTURE

Life science capable infrastructure

Healthy environment with continuous fresh air supplied into the building & state-of-the-art HVAC and Covid Mitigations

Hepa air filters and Hospital-Grade UVC & Photoionization technology sanitizing the supplied air

Building exterior mural opportunity with unmatched visibility in Chicago's hottest neighborhood

Global Plasma Aerosol and Airborne Pathogen Mitigation System



#### Suite 100 17,370 SF



Suite 200 3,880 SF



## Suite 3NW 3,740 SF



#### Suite 400 8,387 SF







#### LOUNGE



#### OPEN WORKSTATIONS







#### **2017** N MENDELL

#### M A D I S O N R O S E

M

| MADISON ROSE        |            |
|---------------------|------------|
| 20 N Wacker Drive   |            |
| Chicago IL 60606    |            |
| CONTACT             |            |
| Adam Pines          |            |
| Vice President      |            |
| adam@mad-rose.com   |            |
| 847.814.1049        |            |
| Abby McFadyen       |            |
| Leasing Director    |            |
| abby@mad-rose.com   |            |
| 312.316.1583        |            |
| Andrew Marty        |            |
| Leasing Associate   |            |
| andrew@mad-rose.com |            |
| 513.520.4282        | PASSION ME |
|