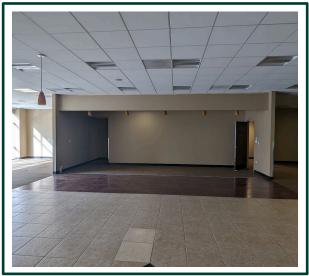

### **Location/Demographics**

- 6,103 SF Standalone Building
- Good Condition
- Year Built: 2011 (Original Buildings in Center Built 1990)
- Zoning: CM-2 (Commercial Mixed-Use 2)
- 98 Parking Stalls (shared)

### Available For Sublease

# Capital Corner