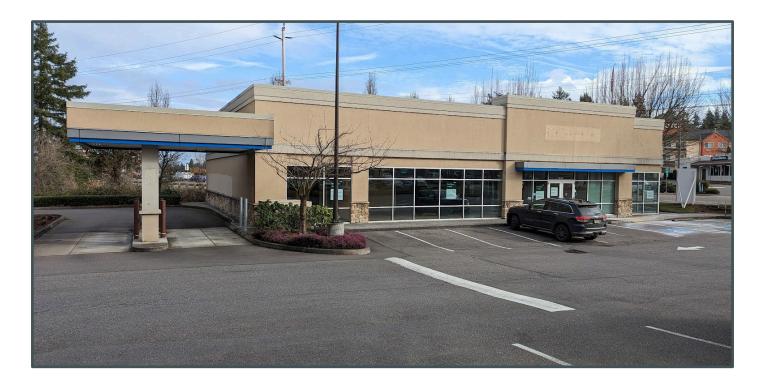

### **Available for Sublease**

10065 SW Barbur Blvd.

Portland, OR 97219

### **Location/Demographics**

- 6,103 SF Standalone Building
- Good Condition
- Year Built: 2011 (Original Buildings in Center Built 1990)
- Zoning: CM-2 (Commercial Mixed-Use 2)
- 98 Parking Stalls (shared)

### Available For Sublease