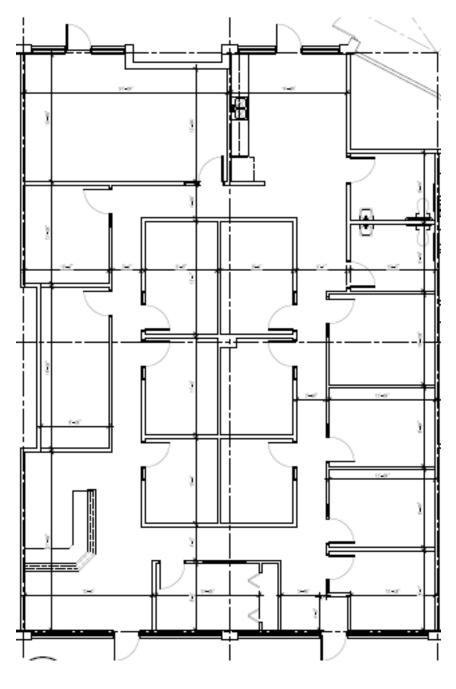

# **Individual** floor plans

# Availability:

- Suite 115: 3,447 RSF

Rate: \$16.00/SF NNN

**Estimated OPEX**: \$10.64/SF

**Suite 115** 3,447 RSF