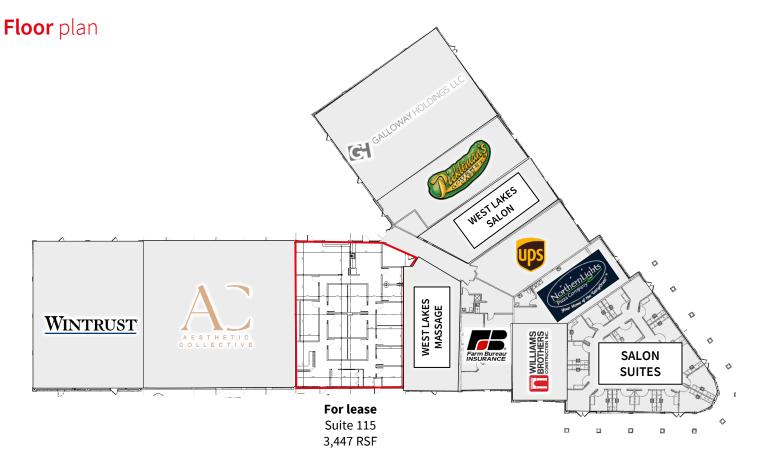

## The Plaza at West Lakes - Office/Retail Space

Availability: Suite 115: 3,447 RSF

Rate: \$16.00/RSF NNN

**Est. OPEX**: \$10.64/RSF

## **Property information:**

- Building signage available
- Ample parking
- Quality finishes with Google fiber internet available
- Neighboring tenants include Wintrust Mortgage, Farm Bureau, Aesthetic Collective, Dommer Massage, Salon Suites, Northern Lights Pizza, The UPS Store, West Lakes Salon, and Pickleman's
- Total building size: 28,673 SF

# **Individual** floor plans

# Availability:

- Suite 115: 3,447 RSF

Rate: \$16.00/SF NNN

**Estimated OPEX**: \$10.64/SF

**Suite 115** 3,447 RSF