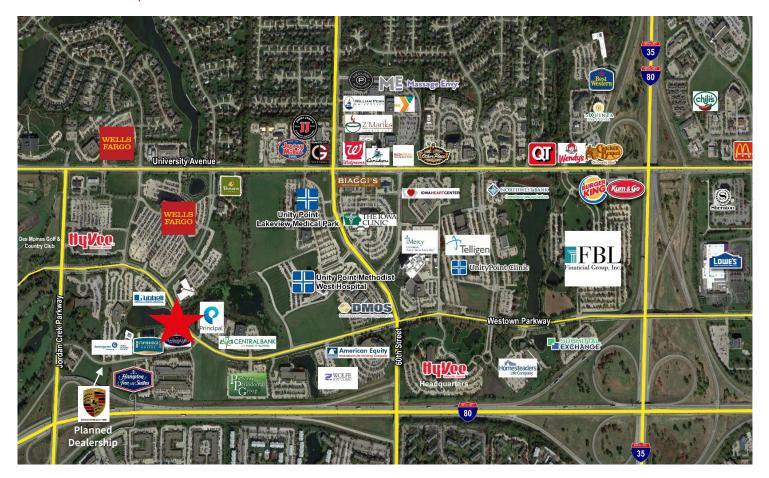

y information:**

- Building signage available
- Ample parking
- Quality finishes with Google fiber internet available
- Neighboring tenants include Wintrust Mortgage, Farm Bureau, Aesthetic Collective, Dommer Massage, Salon Suites, Northern Lights Pizza, The UPS Store, West Lakes Salon, and Pickleman's
- Total building size: 28,673 SF

#### **Meredith Young**

Vice President Jones Lang LaSalle Brokerage, Inc. +1 515 419 2963

meredith.young@jll.com

#### **Lucas Hedstrom**

Vice President Jones Lang LaSalle Brokerage, Inc. +1 515 564 9269

lucas.hedstrom@jll.com

jll.com/des-moines



# **Exterior** images











# **Individual** floor plans

# Availability:

- Suite 115: 3,447 RSF

Rate: \$16.00/SF NNN

**Estimated OPEX**: \$10.64/SF



**Suite 115** 3,447 RSF



# **Location** map



# **Demographics**

|                   | 1 Mile   | 3 Miles  | 5 Miles  |
|-------------------|----------|----------|----------|
| Population        | 6,121    | 72,549   | 151,659  |
| Households        | 2,584    | 28,966   | 60,917   |
| Average HH Income | \$89,652 | \$98,651 | \$88,752 |

## **Traffic** counts

| Westown Parkway      | 7,705 VPD  |
|----------------------|------------|
| Interstate 80/35     | 71,835 VPD |
| Jordan Creek Parkway | 29,904 VPD |

### Contact

Meredith Young
Vice President
Jones Lang LaSalle Brokerage, Inc.
+15154192963
meredith.young@ill.com

#### **Lucas Hedstrom**

Vice President Jones Lang LaSalle Brokerage, Inc. +15155649269 <u>lucas.hedstrom@jll.com</u>