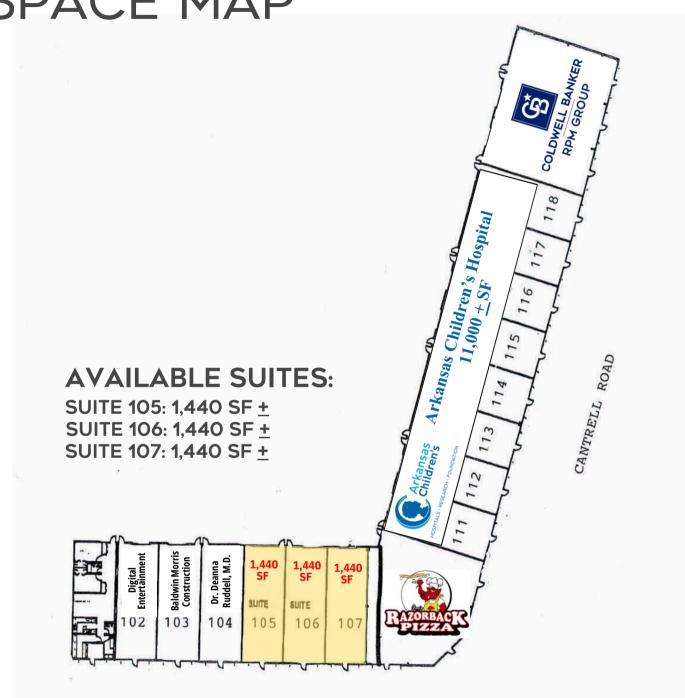

### SPACE MAP

Information is deemed reliable but is not guaranteed. Agency Disclosure: RPM Group is the agent for the owner of the property described herein. Rector Phillips Morse, Inc. dba RPM Group has an ownership interest in the property.

# PROPERTY INFORMATION

> LEASE RATE

\$18/SF/YR CAM: \$2.70/SF T.I. NEGOTIABLE

> SUITES AVAILABLE 1,440-4,320 SF

**SUITE 105** | 1,440 SF ±

**SUITE 106** | 1,440 SF ±

**SUITE 107** | 1,440 SF ±

> LEASE TERM 3 YEAR MINIMUM