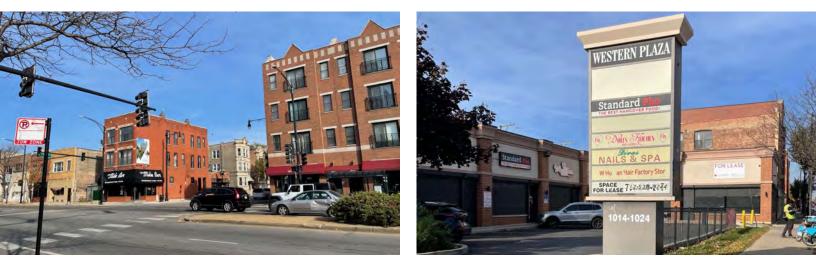

- High-density, high-traffic corner of Taylor Street and Western Avenue in the Tri-Taylor Neighborhood.
- Located just south of I-290/Eisenhower, just west of the UIC Campus, and in close proximity to the Illinois Medical District.
- Western Avenue is a high-traffic (24,000 cars) commercial corridor connecting to nearby Ogden Avenue, Roosevelt Road, and I-290/Eisenhower.
- Close proximity to CTA's Blue Line, Pink Line, Metra's Western Avenue station, and multiple CTA bus routes.
- C2-C3 Commercial District zoning allows for long list of permitted retail and commercial uses.