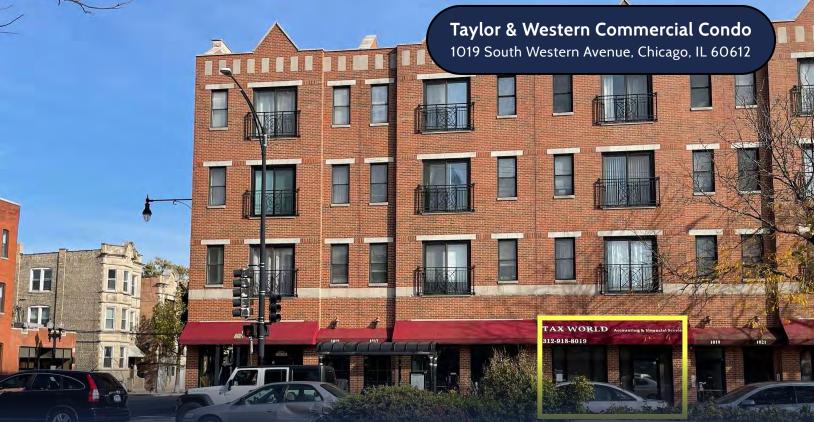

- High-density, high-traffic corner of Taylor Street and Western Avenue in the Tri-Taylor Neighborhood.
- Located just south of I-290/Eisenhower, just west of the UIC Campus, and in close proximity to the Illinois Medical District.
- Western Avenue is a high-traffic (24,000 cars) commercial corridor connecting to nearby Ogden Avenue, Roosevelt Road, and I-290/Eisenhower.
- Close proximity to CTA's Blue Line, Pink Line, Metra's Western Avenue station, and multiple CTA bus routes.
- C2-C3 Commercial District zoning allows for long list of permitted retail and commercial uses.