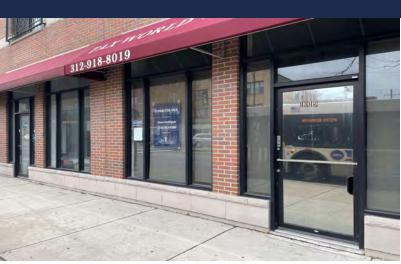

- High-density, high-traffic corner of Taylor Street and Western Avenue in the Tri-Taylor Neighborhood.
- Located just south of I-290/Eisenhower, just west of the UIC Campus, and in close proximity to the Illinois Medical District.
- Western Avenue is a high-traffic (24,000 cars) commercial corridor connecting to nearby Ogden Avenue, Roosevelt Road, and I-290/Eisenhower.
- Close proximity to CTA's Blue Line, Pink Line, Metra's Western Avenue station, and multiple CTA bus routes.
- C2-C3 Commercial District zoning allows for long list of permitted retail and commercial uses.