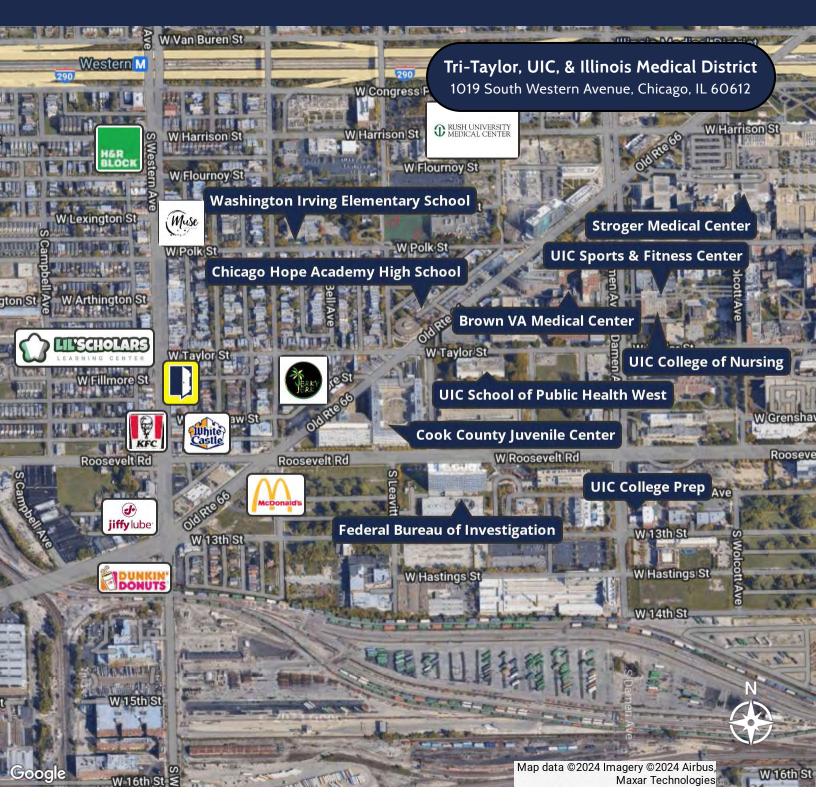

- High-density, high-traffic corner of Taylor Street and Western Avenue in the Tri-Taylor Neighborhood.
- Located just south of I-290/Eisenhower, just west of the UIC Campus, and in close proximity to the Illinois Medical District.
- Western Avenue is a high-traffic (24,000 cars) commercial corridor connecting to nearby Ogden Avenue, Roosevelt Road, and I-290/Eisenhower.
- Close proximity to CTA's Blue Line, Pink Line, Metra's Western Avenue station, and multiple CTA bus routes.
- C2-C3 Commercial District zoning allows for long list of permitted retail and commercial uses.