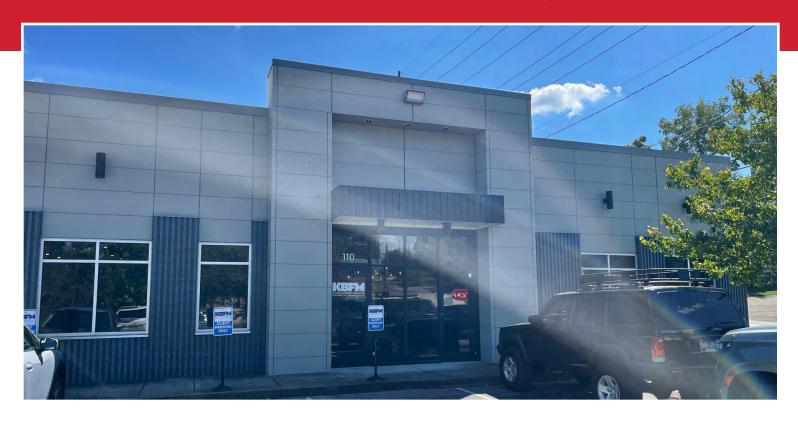

# FOR SUBLEASE / Turn-Key, Move-In Ready Office Space in Berry Hill Area



### **OVERVIEW**

| ADDRESS           | 509 Craighead Street, Nashville, TN 37024 |
|-------------------|-------------------------------------------|
| SPACE AVAILABLE   | Suite 110                                 |
| SIZE              | 4,000 SF                                  |
| RATE              | \$33.50 NNN                               |
| DATE AVAILABLE    | November 1, 2024                          |
| AVAILABLE THROUGH | March 31, 2027                            |

- Free dedicated parking
- Rear loading dock access
- Private offices around the perimeter of the space
- Upscale buildout with an open floor plan, conference room, breakroom, and reception
- Located on 8th Avenue, walking distance to multiple retailers and restaurants





## **FLOOR PLAN**





### POINTS OF INTER