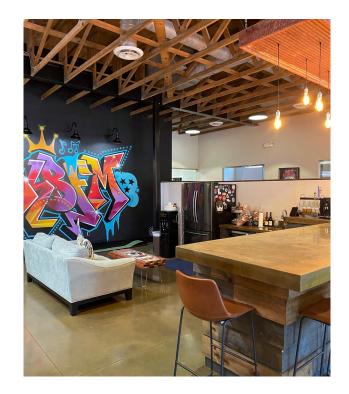

ivate offices around the perimeter of the space
- Upscale buildout with an open floor plan, conference room, breakroom, and reception
- Located on 8th Avenue, walking distance to multiple retailers and restaurants





## **FLOOR PLAN**





### POINTS OF INTEREST



- 1 Zanie's Comedy Night Club
- 2 8th & Roast
- **3** Smiling Elephant
- 4 The Urban Juicer
- **5** Publix
- 6 Hattie B's Hot Chicken

- **7** 23Hundred at Berry Hill
- 8 Cilantro Mexican Grill
- 9 Octave Apartments
- **10** First Watch
- 11 IMT 8 South, Maple Street Biscuit Co.
- 12 Xfinity, Little Gourmand, MADabolic, Mangia, LifeStorage

- 13 Sonic Drive-In, Firestone, Truist
- 14 M.L. Rose, Aiyara Thai
- **15** Orange Theory
- 16 Pancho & Lefty's
- 17 Walgreens, Chick Fil A, McDonalds
- 8 Kroger



## **INTERIOR PHOTOS**