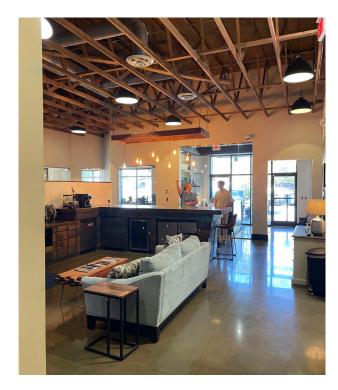

offices around the perimeter of the space
- Upscale buildout with an open floor plan, conference room, breakroom, and reception
- Located on 8th Avenue, walking distance to multiple retailers and restaurants





## **FLOOR PLAN**





### POINTS OF INTEREST



- 1 Zanie's Comedy Night Club
- 2 8th & Roast
- **3** Smiling Elephant
- 4 The Urban Juicer
- **5** Publix
- 6 Hattie B's Hot Chicken

- **7** 23Hundred at Berry Hill
- 8 Cilantro Mexican Grill
- 9 Octave Apartments
- **10** First Watch
- 11 IMT 8 South, Maple Street Biscuit Co.
- 12 Xfinity, Little Gourmand, MADabolic, Mangia, LifeStorage

- 13 Sonic Drive-In, Firestone, Truist
- 14 M.L. Rose, Aiyara Thai
- **15** Orange Theory
- 16 Pancho & Lefty's
- 17 Walgreens, Chick Fil A, McDonalds
- 8 Kroger



## **INTERIOR PHOTOS**