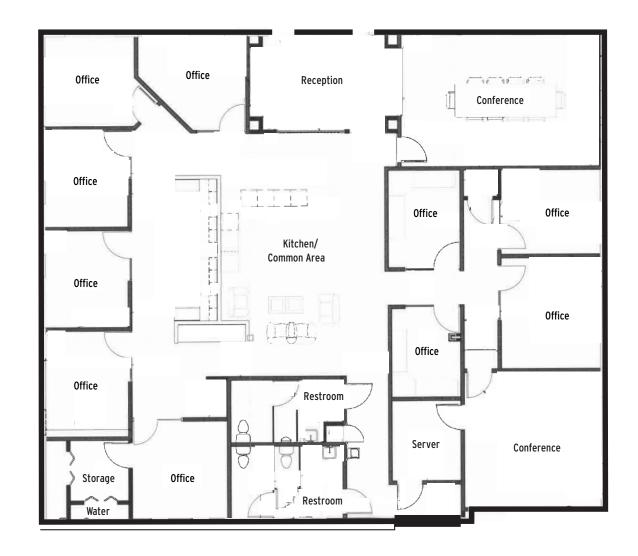

## **FLOOR PLAN**

- Free dedicated parking
- Rear loading dock access
- Private offices around the perimeter of the space
- Upscale buildout with an open floor plan, conference room, breakroom, and reception
- Located on 8th Avenue, walking distance to multiple retailers and restaurants