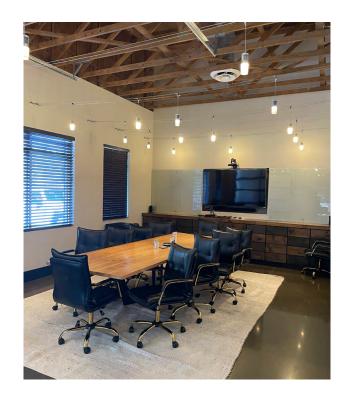

ate offices around the perimeter of the space
- Upscale buildout with an open floor plan, conference room, breakroom, and reception
- Located on 8th Avenue, walking distance to multiple retailers and restaurants





## **FLOOR PLAN**





### POINTS OF INTEREST



- 1 Zanie's Comedy Night Club
- 2 8th & Roast
- **3** Smiling Elephant
- 4 The Urban Juicer
- **5** Publix
- 6 Hattie B's Hot Chicken

- **7** 23Hundred at Berry Hill
- 8 Cilantro Mexican Grill
- 9 Octave Apartments
- **10** First Watch
- 11 IMT 8 South, Maple Street Biscuit Co.
- 12 Xfinity, Little Gourmand, MADabolic, Mangia, LifeStorage

- 13 Sonic Drive-In, Firestone, Truist
- 14 M.L. Rose, Aiyara Thai
- **15** Orange Theory
- 16 Pancho & Lefty's
- 17 Walgreens, Chick Fil A, McDonalds
- 8 Kroger



## **INTERIOR PHOTOS**