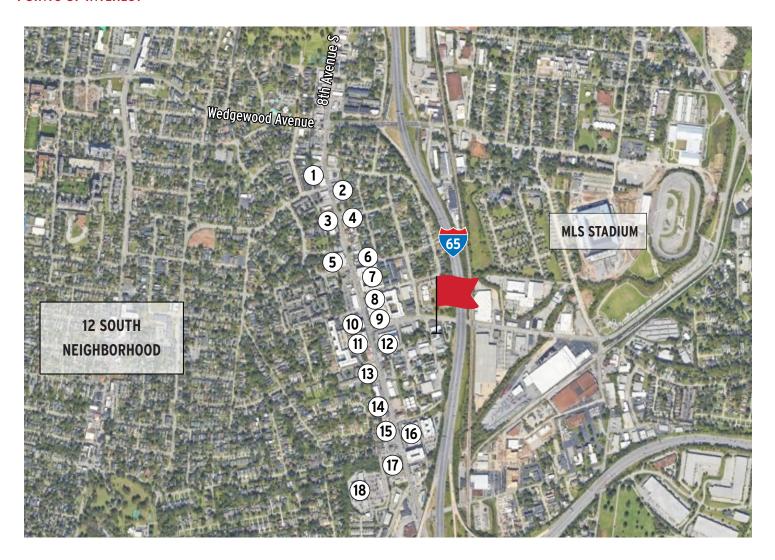

### POINTS OF INTEREST

- 1 Zanie's Comedy Night Club
- 2 8th & Roast
- **3** Smiling Elephant
- 4 The Urban Juicer
- **5** Publix
- 6 Hattie B's Hot Chicken

- **7** 23Hundred at Berry Hill
- 8 Cilantro Mexican Grill
- 9 Octave Apartments
- **10** First Watch
- 11 IMT 8 South, Maple Street Biscuit Co.
- 12 Xfinity, Little Gourmand, MADabolic, Mangia, LifeStorage

- 13 Sonic Drive-In, Firestone, Truist
- 14 M.L. Rose, Aiyara Thai
- **15** Orange Theory
- 16 Pancho & Lefty's
- 17 Walgreens, Chick Fil A, McDonalds
- 8 Kroger