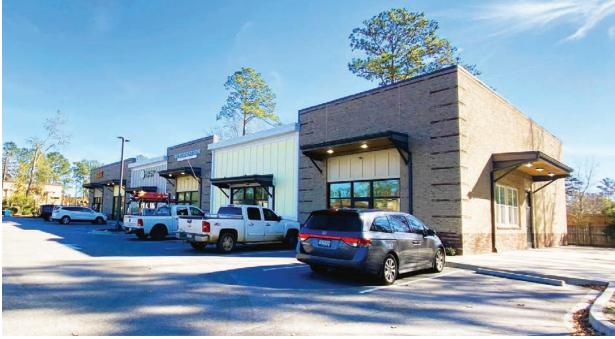

### **PROPERTY HIGHLIGHTS**

The Shoppes on Dorchester is a 6-tenant strip center in a highly traveled area off Dorchester and Ashley Phosphate Road with direct visibility and a traffic count of 40,200 vpd. There is one remaining space available for lease: Unit E: 1,486 sf. Current tenants include Tropical Smoothie Cafe, Daisy Nail, Chiropractor, Hair Space, and Cold Stone Creamery. There are two prime pylon signs on the property, one located along Dorchester Road and one onsite.