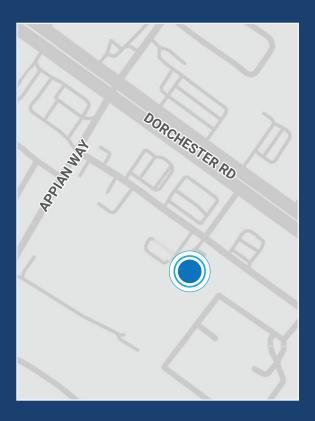

## **LOCATION**

The Shoppes on Dorchester is situated off of Dorchester Road behind Chick-Fil-A, adjacent to Publix Super Market at Palmetto Pavilion, with various national tenants such as UPS, Subway and Supercuts, and across the street to La Hacienda Mexican Restaurant on Resolute way. Directly behind is a 208-unit apartment complex, Silvana Oaks Apartment Complex.