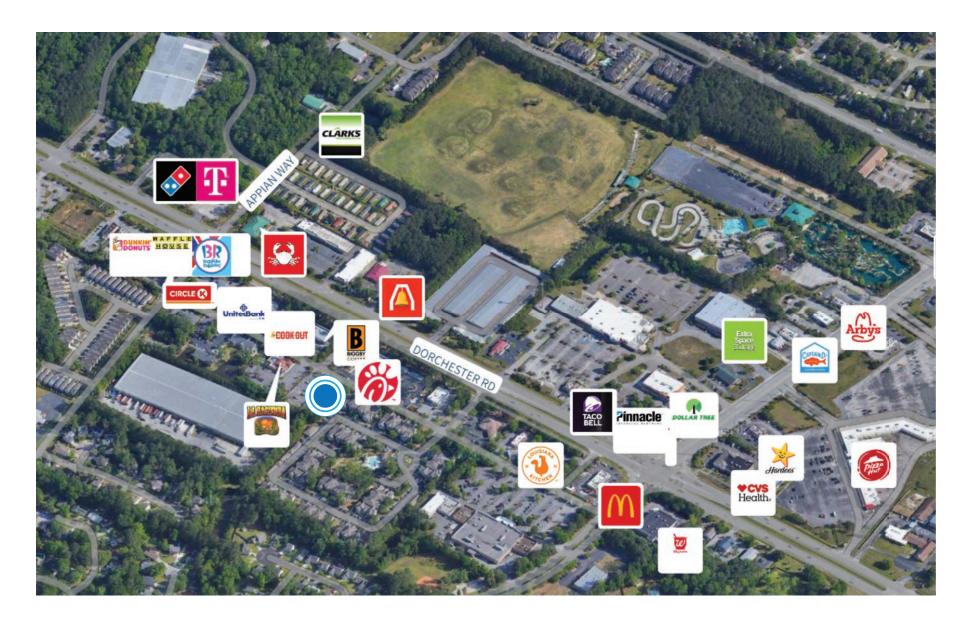

## **LOCATION**

The Shoppes on Dorchester is situated off of Dorchester Road behind Chick-Fil-A, adjacent to Publix Super Market at Palmetto Pavilion, with various national tenants such as UPS, Subway and Supercuts, and across the street to La Hacienda Mexican Restaurant on Resolute way. Directly behind is a 208-unit apartment complex, Silvana Oaks Apartment Complex.

## **AMENITIES MAP**