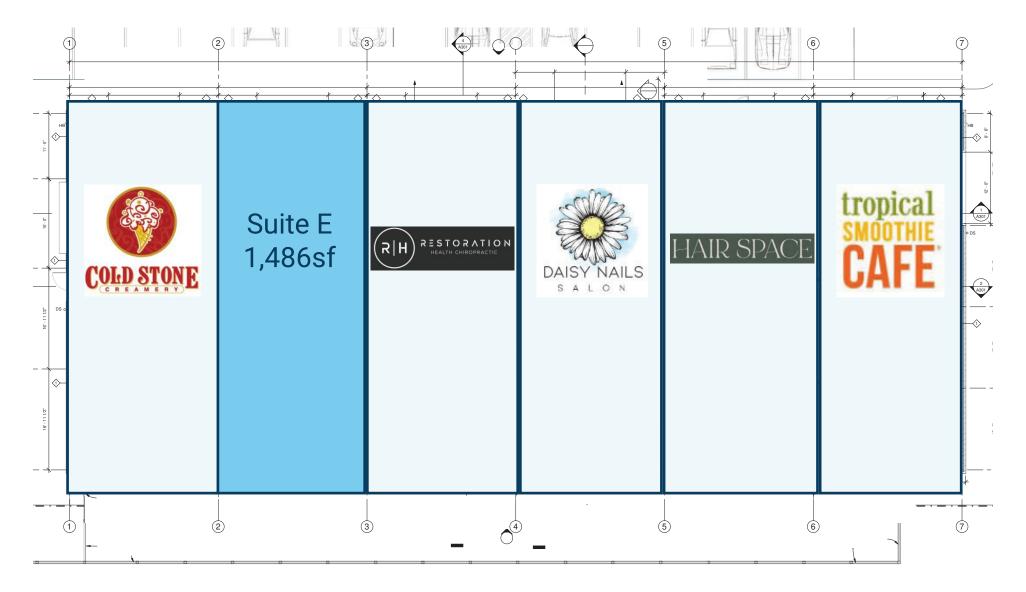

### **PROPERTY HIGHLIGHTS**

The Shoppes on Dorchester is a 6-tenant strip center in a highly traveled area off Dorchester and Ashley Phosphate Road with direct visibility and a traffic count of 40,200 vpd. There is one remaining space available for lease: Unit E: 1,486 sf. Current tenants include Tropical Smoothie Cafe, Daisy Nail, Chiropractor, Hair Space, and Cold Stone Creamery. There are two prime pylon signs on the property, one located along Dorchester Road and one onsite.

#### **OFFERING**

| UNIT | SIZE     | LEASE RATE    | LEASE TYPE | AVAILABLE |
|------|----------|---------------|------------|-----------|
| Е    | 1,486 SF | \$26.50/SF/YR | NNN        | Now       |

## **SITEPLAN**