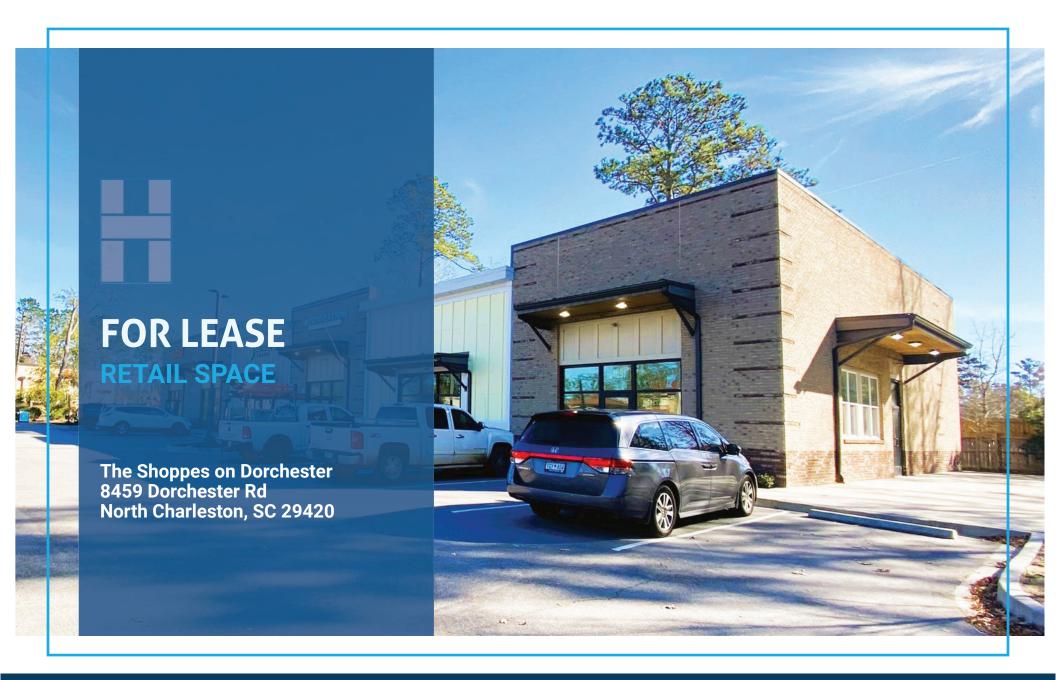

### **PROPERTY HIGHLIGHTS**

The Shoppes on Dorchester is a 6-tenant strip center in a highly traveled area off Dorchester and Ashley Phosphate Road with direct visibility and a traffic count of 40,200 vpd. There is one remaining space available for lease: Unit E: 1,486 sf. Current tenants include Tropical Smoothie Cafe, Daisy Nail, Chiropractor, Hair Space, and Cold Stone Creamery. There are two prime pylon signs on the property, one located along Dorchester Road and one onsite.

#### **OFFERING**

| UNIT | SIZE     | LEASE RATE    | LEASE TYPE | AVAILABLE |
|------|----------|---------------|------------|-----------|
| Е    | 1,486 SF | \$26.50/SF/YR | NNN        | Now       |