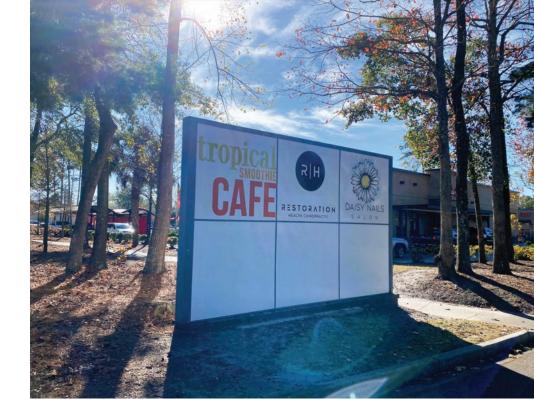

### **PROPERTY HIGHLIGHTS**

The Shoppes on Dorchester is a 6-tenant strip center in a highly traveled area off Dorchester and Ashley Phosphate Road with direct visibility and a traffic count of 40,200 vpd. There is one remaining space available for lease: Unit E: 1,486 sf. Current tenants include Tropical Smoothie Cafe, Daisy Nail, Chiropractor, Hair Space, and Cold Stone Creamery. There are two prime pylon signs on the property, one located along Dorchester Road and one onsite.