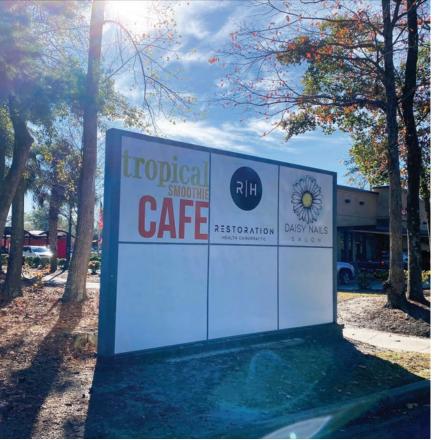

### **PROPERTY HIGHLIGHTS**

The Shoppes on Dorchester is a 6-tenant strip center in a highly traveled area off Dorchester and Ashley Phosphate Road with direct visibility and a traffic count of 40,200 vpd. There is one remaining space available for lease: Unit E: 1,486 sf. Current tenants include Tropical Smoothie Cafe, Daisy Nail, Chiropractor, Hair Space, and Cold Stone Creamery. There are two prime pylon signs on the property, one located along Dorchester Road and one onsite.