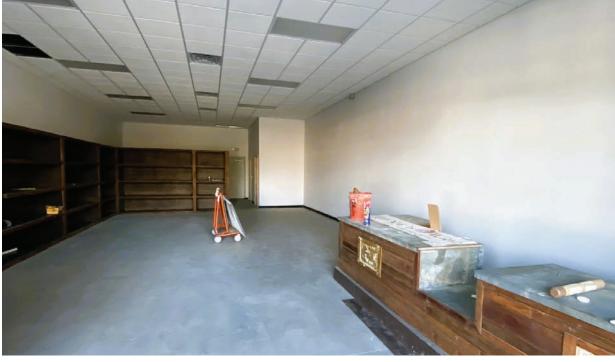

### **PROPERTY HIGHLIGHTS**

The Shoppes on Dorchester is a 6-tenant strip center in a highly traveled area off Dorchester and Ashley Phosphate Road with direct visibility and a traffic count of 40,200 vpd. There is one remaining space available for lease: Unit E: 1,486 sf. Current tenants include Tropical Smoothie Cafe, Daisy Nail, Chiropractor, Hair Space, and Cold Stone Creamery. There are two prime pylon signs on the property, one located along Dorchester Road and one onsite.

#### **OFFERING**

| UNIT | SIZE     | LEASE RATE    | LEASE TYPE | AVAILABLE |
|------|----------|---------------|------------|-----------|
| Е    | 1,486 SF | \$26.50/SF/YR | NNN        | Now       |