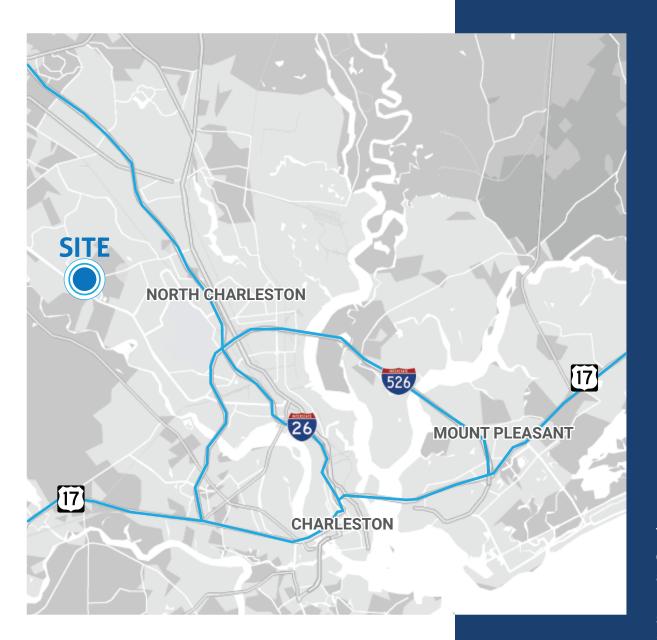

## **LOCATION**

The Shoppes on Dorchester is situated off of Dorchester Road behind Chick-Fil-A, adjacent to Publix Super Market at Palmetto Pavilion, with various national tenants such as UPS, Subway and Supercuts, and across the street to La Hacienda Mexican Restaurant on Resolute way. Directly behind is a 208-unit apartment complex, Silvana Oaks Apartment Complex.