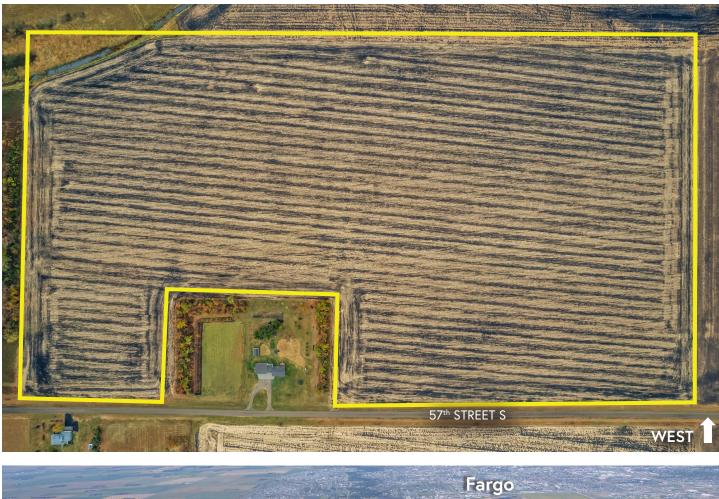

## **68 ACRES OF DEVELOPMENT LAND**

100th Avenue S, Horace, ND MLS #

**PROPERTY DESCRIPTION:** Opportunity to acquire 68 acres of development land along 100th Ave S in Horace, ND. Currently zoned commercial with City of Horace future land use plans as industrial & compact development.

| PRICE:         | \$3,317,530 (\$1.12/PSF) | 2023 TAXES:                | \$1,592.22  |
|----------------|--------------------------|----------------------------|-------------|
| LOT SIZE:      | 68 Acres (2,962,080 SF)  | 2024 SPECIALS INSTALLMENT: | \$2,527.98  |
| PARCEL NUMBER: | 15-0000-02080-010        | 2024 SPECIALS REMAINING:   | \$26,928.55 |
| ZONING:        | Commercial               |                            |             |

LAND USE: Industrial & Compact Development

www.PropertyResourcesGroup.com 4609 33<sup>rd</sup> Ave S. Suite 400, Fargo, ND 58104 SIERRA WENDT | REALTOR® 701.499.3949 sierra@prgcommercial.com

All information contained herein is believed to be true, but should be verified to the buyer's satisfaction in case of error, typographical or otherwise. All information is subject to change without further notice.