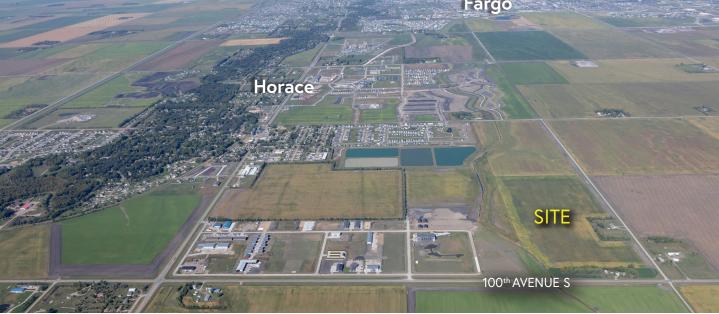

## **68 ACRES OF DEVELOPMENT LAND**

100th Avenue S, Horace, ND MLS #

**PROPERTY DESCRIPTION:** Opportunity to acquire 68 acres of development land along 100th Ave S in Horace, ND. Currently zoned commercial with City of Horace future land use plans as industrial & compact development.