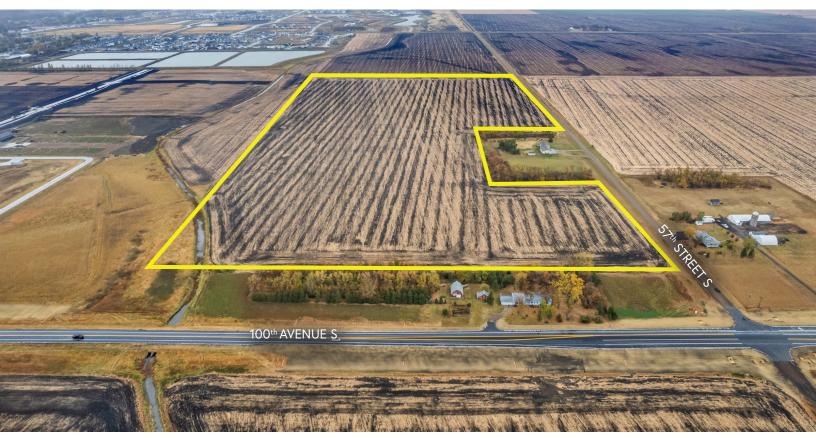

## **68 ACRES OF DEVELOPMENT LAND**

100th Avenue S, Horace, ND MLS #

**PROPERTY DESCRIPTION:** Opportunity to acquire 68 acres of development land along 100th Ave S in Horace, ND. Currently zoned commercial with City of Horace future land use plans as industrial & compact development.

| PRICE:         | \$3,317,530 (\$1.12/PSF) | 2023 TAXES:                | \$1,592.22  |
|----------------|--------------------------|----------------------------|-------------|
| LOT SIZE:      | 68 Acres (2,962,080 SF)  | 2024 SPECIALS INSTALLMENT: | \$2,527.98  |
| PARCEL NUMBER: | 15-0000-02080-010        | 2024 SPECIALS REMAINING:   | \$26,928.55 |
| ZONING:        | Commercial               |                            |             |

LAND USE: Industrial & Compact Development

www.PropertyResourcesGroup.com 4609 33<sup>rd</sup> Ave S. Suite 400, Fargo, ND 58104 SIERRA WENDT | REALTOR® 701.499.3949 sierra@prgcommercial.com

All information contained herein is believed to be true, but should be verified to the buyer's satisfaction in case of error, typographical or otherwise. All information is subject to change without further notice.