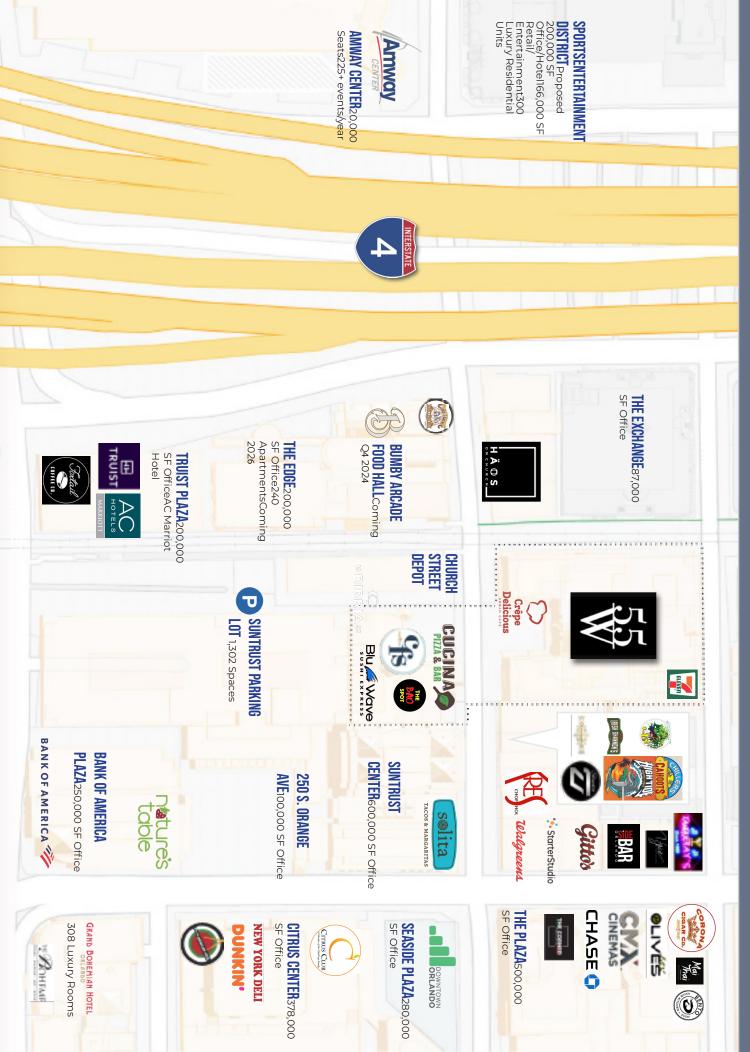

f all the action in Downtown Orlando - easily accessible via I-4, SR 408, SunRail, and many surface streets. Tenants and visitors enjoy unique pedestrian access to a surrounding amenity base of restaurants and entertainment venues, including the Amway Center and Dr. Phillips Center for the Performing Arts. The Sports and Entertainment District is also home to numerous hotels, a variety of retail offerings, and many downtown living options. In addition, the University of Central Florida and Valencia College - Downtown Campuses are only a short Lymmo (free downtown bus service) ride away. Exploria Stadium and Camping World Stadium, which are hosts to live sporting events, collegiate bowl games, concerts, and festivals are also within a short walk.



# DOWNTOWN AMENITY RETAIL & RESTAURANTS



# SITE PLAN



| 250-251   | 211            | 206          | 205       | 201-202            | 201       | 170           | 169       | 151                | 150        | 141         | 140          | 131     | 130             | 125-128   | 114       | 2113      | 101       | SUITE       |
|-----------|----------------|--------------|-----------|--------------------|-----------|---------------|-----------|--------------------|------------|-------------|--------------|---------|-----------------|-----------|-----------|-----------|-----------|-------------|
| 8,212 RSF | 7,168 RSF      | 3,810 RSF    | 4,430 RSF | 9,997 RSF          | 6,531 RSF | 3,038 RSF     | 1,385 RSF | 2,678 RSF          | 1,489 RSF  | 3,641 RSF   | 2,097 RSF    | 981 RSF | 1,532 RSF       | 5,857 RSF | 3,168 RSF | 4,540