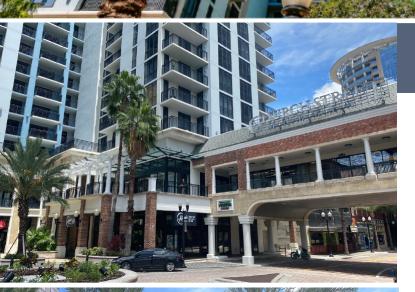

## PRIME Downtown Location

55 West is in the center of all the action in Downtown Orlando - easily accessible via I-4, SR 408, SunRail, and many surface streets. Tenants and visitors enjoy unique pedestrian access to a surrounding amenity base of restaurants and entertainment venues, including the Amway Center and Dr. Phillips Center for the Performing Arts. The Sports and Entertainment District is also home to numerous hotels, a variety of retail offerings, and many downtown living options. In addition, the University of Central Florida and Valencia College - Downtown Campuses are only a short Lymmo (free downtown bus service) ride away. Exploria Stadium and Camping World Stadium, which are hosts to live sporting events, collegiate bowl games, concerts, and festivals are also within a short walk.

# DOWNTOWN AMENITY RETAIL & RESTAURANTS