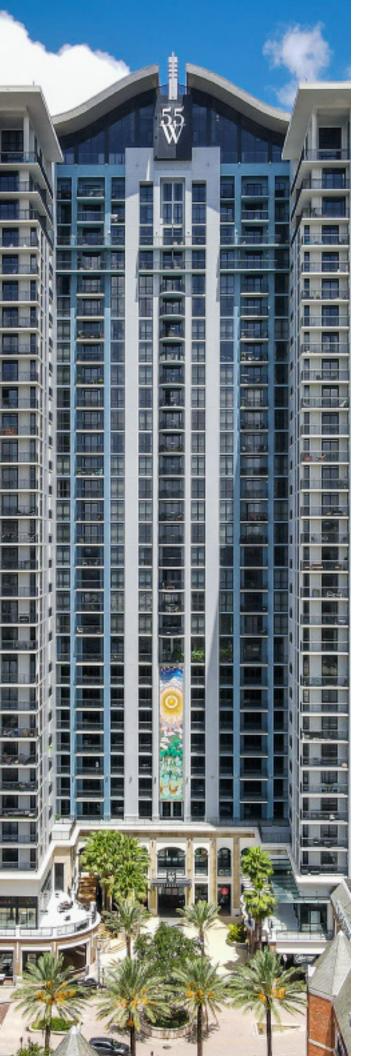

H

H

+

188

.....

iß

**55 WEST CHURCH STREET** 

# **PROPERTY OVERVIEW**

55 West is a mixed-use luxury high-rise located in the heart of Downtown Orlando on Church Street. In addition to the multifamily component of the tower, the project offers retail, 2nd generation restaurant, and office space. 55 West is steps away from the central business district. It has excellent walkability to Downtown Orlando's best restaurants, Dr. Phillips Center for the Performing Arts, Amway Arena, Orlando City Soccer Stadium, City Hall, retail, banks, and hotels.

- Located at 55 W Church Street Orlando
- Retail space available
- 2nd generation restaurant space available
  - ] Office space available
- Prime location and easily accessedvia SR-408 and Interstate 4.
  - Attached parking garage
- ✓ Surrounded by numerous restaurants
- Over 400 luxury condominiums
- ()=() Pool & fitness center