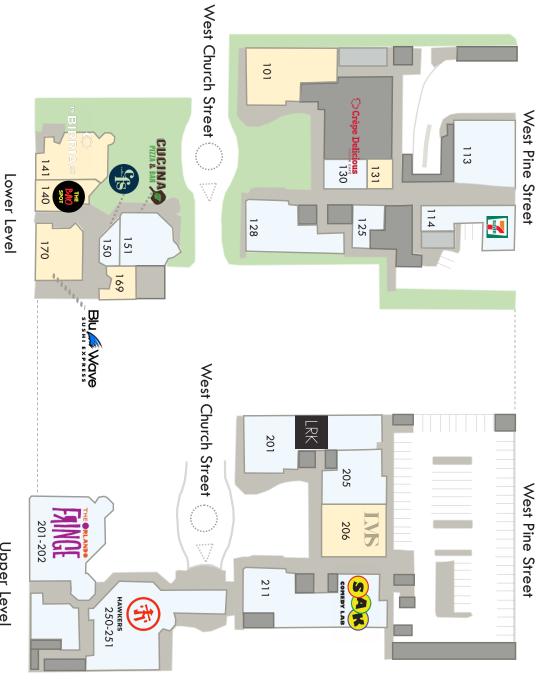

# SITE PLAN

| 250-251   | 211            | 206          | 205       | 201-202            | 201       | 170           | 169       | 151                | 150        | 141         | 140          | 131     | 130             | 125-128   | 114       | 2113      | 101       | SUITE       |
|-----------|----------------|--------------|-----------|--------------------|-----------|---------------|-----------|--------------------|------------|-------------|--------------|---------|-----------------|-----------|-----------|-----------|-----------|-------------|
| 8,212 RSF | 7,168 RSF      | 3,810 RSF    | 4,430 RSF | 9,997 RSF          | 6,531 RSF | 3,038 RSF     | 1,385 RSF | 2,678 RSF          | 1,489 RSF  | 3,641 RSF   | 2,097 RSF    | 981 RSF | 1,532 RSF       | 5,857 RSF | 3,168 RSF | 4,540 RSF | 5,666 RSF | SPACE SIZE  |
| Hawkers   | SAK Comedy Lab | Luxe Med Spa | VACANT    | The Orlando Fringe | LRK       | BluWave Sushi | VACANT    | Cucina Pizza & Bar | CFS Coffee | Birria 1983 | The Bao Spot | VACANT  | Crepe Delicious | VACANT    | 7-11      | VACANT    | VACANT    | TENANT NAME |

Upper Level