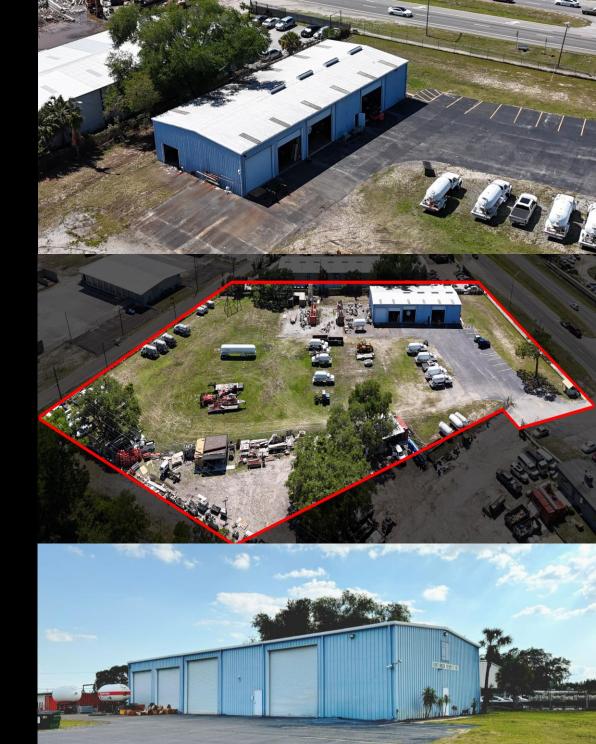

* August 1, 2024 3 (18'w x 18'h) grade level doors Loading: 2 (16'w x 18'h) grade level doors 1 (10'w x 10'h) grade level door **Clear Height:** 22 ft Power: 600 amps 480 volts 3 phase Hillsborough / East Tampa County / Submarket: Lot Size: 3.61 acres Year Built: 1979 **Construction:** Metal with steel frame

Ideal users: Trucking & transportation companies, truck repair facilities, outdoor machinery & equipment rental companies, fleet vehicle companies, heavy parking intensive users, landscape companies, vehicle repair users, roofing/fence companies, construction materials/barricades companies, utility contractors, and infrastructure-related companies, piping & tubing companies, steel fabrication companies, lumber yard companies, fuel distribution companies, container storage users, etc



#### FOR LEASE 4511 N 56th St, Tampa, FL 33610



Quick Access to I-4, I-275, I-75, US 41, Port of Tampa Bay, and Tampa International Airport (frontage on N 56<sup>th</sup> St)



## **Property Photos**







## Contact for pricing and more info:

Robbie Lober, SIOR Managing Member 727 999 1806 Robbie@Loberrealestate.com Devin Beeler, CPA Senior Associate 727 709 2179 Devin@Loberrealestate.com