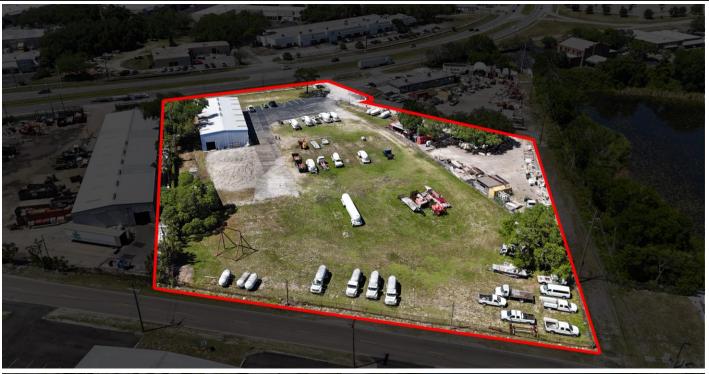

ampa County / Submarket: Lot Size: 3.61 acres Year Built: 1979 **Construction:** Metal with steel frame

Ideal users: Trucking & transportation companies, truck repair facilities, outdoor machinery & equipment rental companies, fleet vehicle companies, heavy parking intensive users, landscape companies, vehicle repair users, roofing/fence companies, construction materials/barricades companies, utility contractors, and infrastructure-related companies, piping & tubing companies, steel fabrication companies, lumber yard companies, fuel distribution companies, container storage users, etc



#### FOR LEASE 4511 N 56th St, Tampa, FL 33610



Quick Access to I-4, I-275, I-75, US 41, Port of Tampa Bay, and Tampa International Airport (frontage on N 56<sup>th</sup> St)



## **Property Photos**







## Contact for pricing and more info:

Robbie Lober, SIOR Managing Member 727 999 1806 Robbie@Loberrealestate.com Devin Beeler, CPA Senior Associate 727 709 2179 Devin@Loberrealestate.com