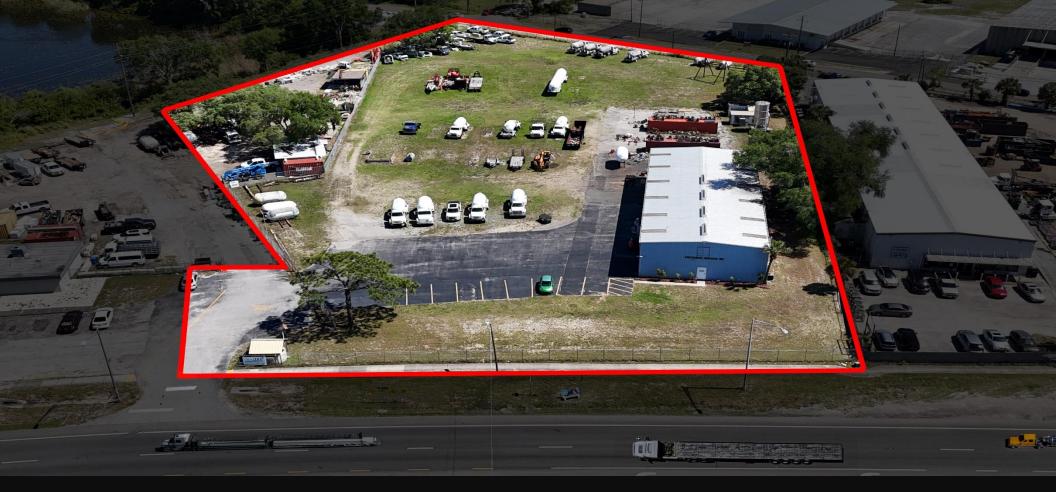

### **Property Overview**

Click Link Here! Google Maps Link: Address: 4511 N 56th St, Tampa, FL 33610 7,500 SF (1,000 SF office) w/ 3.61 Size Available: acres of fenced outdoor storage land Zoning: "M" - Manufacturing **Availability:** August 1, 2024 3 (18'w x 18'h) grade level doors Loading: 2 (16'w x 18'h) grade level doors 1 (10'w x 10'h) grade level door **Clear Height:** 22 ft Power: 600 amps 480 volts 3 phase Hillsborough / East Tampa County / Submarket: Lot Size: 3.61 acres Year Built: 1979 **Construction:** Metal with steel frame

Ideal users: Trucking & transportation companies, truck repair facilities, outdoor machinery & equipment rental companies, fleet vehicle companies, heavy parking intensive users, landscape companies, vehicle repair users, roofing/fence companies, construction materials/barricades companies, utility contractors, and infrastructure-related companies, piping & tubing companies, steel fabrication companies, lumber yard companies, fuel distribution companies, container storage users, etc