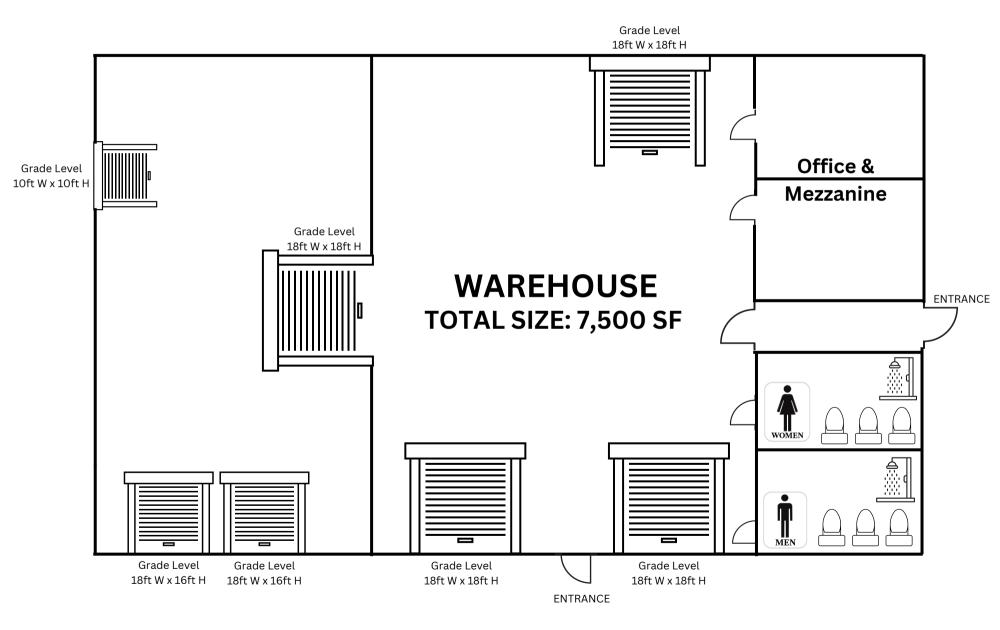

### **Property Overview**

Click Link Here! Google Maps Link: Address: 4511 N 56th St, Tampa, FL 33610 7,500 SF (1,000 SF office) w/ 3.61 Size Available: acres of fenced outdoor storage land Zoning: "M" - Manufacturing **Availability:** August 1, 2024 3 (18'w x 18'h) grade level doors Loading: 2 (16'w x 18'h) grade level doors 1 (10'w x 10'h) grade level door **Clear Height:** 22 ft Power: 600 amps 480 volts 3 phase Hillsborough / East Tampa County / Submarket: Lot Size: 3.61 acres Year Built: 1979 **Construction:** Metal with steel frame