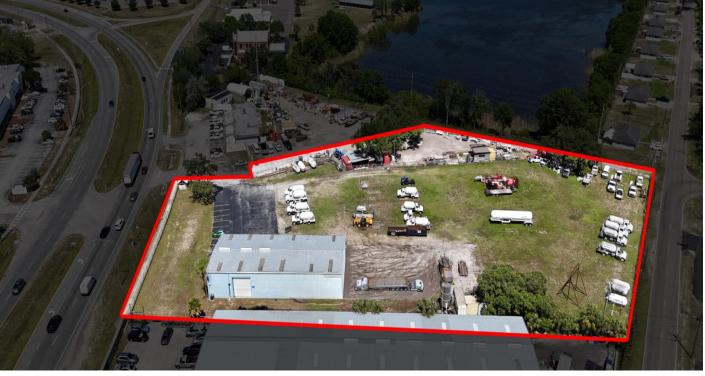

pa County / Submarket: Lot Size: 3.61 acres Year Built: 1979 **Construction:** Metal with steel frame

Ideal users: Trucking & transportation companies, truck repair facilities, outdoor machinery & equipment rental companies, fleet vehicle companies, heavy parking intensive users, landscape companies, vehicle repair users, roofing/fence companies, construction materials/barricades companies, utility contractors, and infrastructure-related companies, piping & tubing companies, steel fabrication companies, lumber yard companies, fuel distribution companies, container storage users, etc



#### FOR LEASE 4511 N 56th St, Tampa, FL 33610



Quick Access to I-4, I-275, I-75, US 41, Port of Tampa Bay, and Tampa International Airport (frontage on N 56<sup>th</sup> St)



## **Property Photos**







## Contact for pricing and more info:

Robbie Lober, SIOR Managing Member 727 999 1806 Robbie@Loberrealestate.com Devin Beeler, CPA Senior Associate 727 709 2179 Devin@Loberrealestate.com