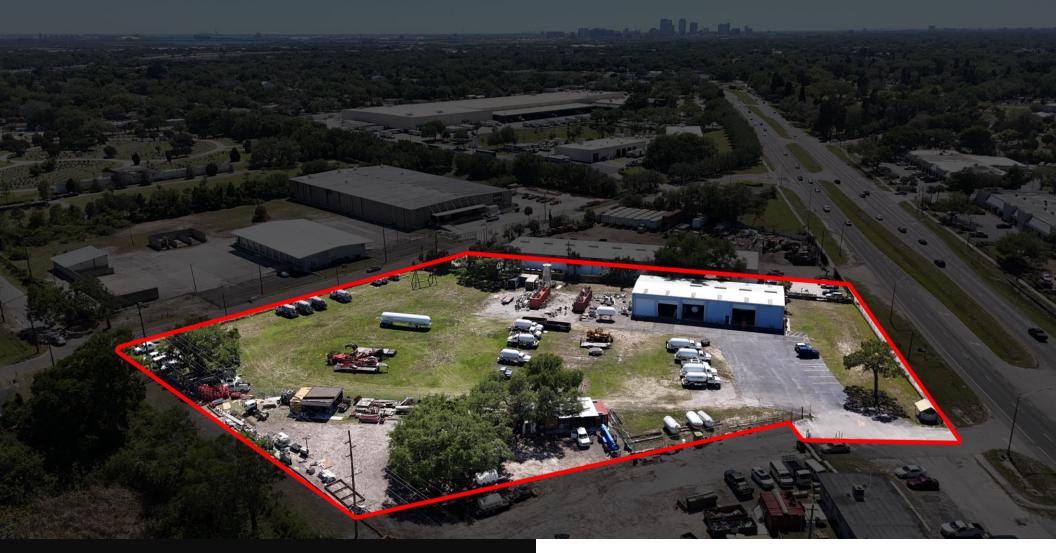

County / Submarket: Lot Size: 3.61 acres Year Built: 1979 **Construction:** Metal with steel frame

Ideal users: Trucking & transportation companies, truck repair facilities, outdoor machinery & equipment rental companies, fleet vehicle companies, heavy parking intensive users, landscape companies, vehicle repair users, roofing/fence companies, construction materials/barricades companies, utility contractors, and infrastructure-related companies, piping & tubing companies, steel fabrication companies, lumber yard companies, fuel distribution companies, container storage users, etc



#### FOR LEASE 4511 N 56th St, Tampa, FL 33610



Quick Access to I-4, I-275, I-75, US 41, Port of Tampa Bay, and Tampa International Airport (frontage on N 56<sup>th</sup> St)



## **Property Photos**







## Contact for pricing and more info:

Robbie Lober, SIOR Managing Member 727 999 1806 Robbie@Loberrealestate.com Devin Beeler, CPA Senior Associate 727 709 2179 Devin@Loberrealestate.com