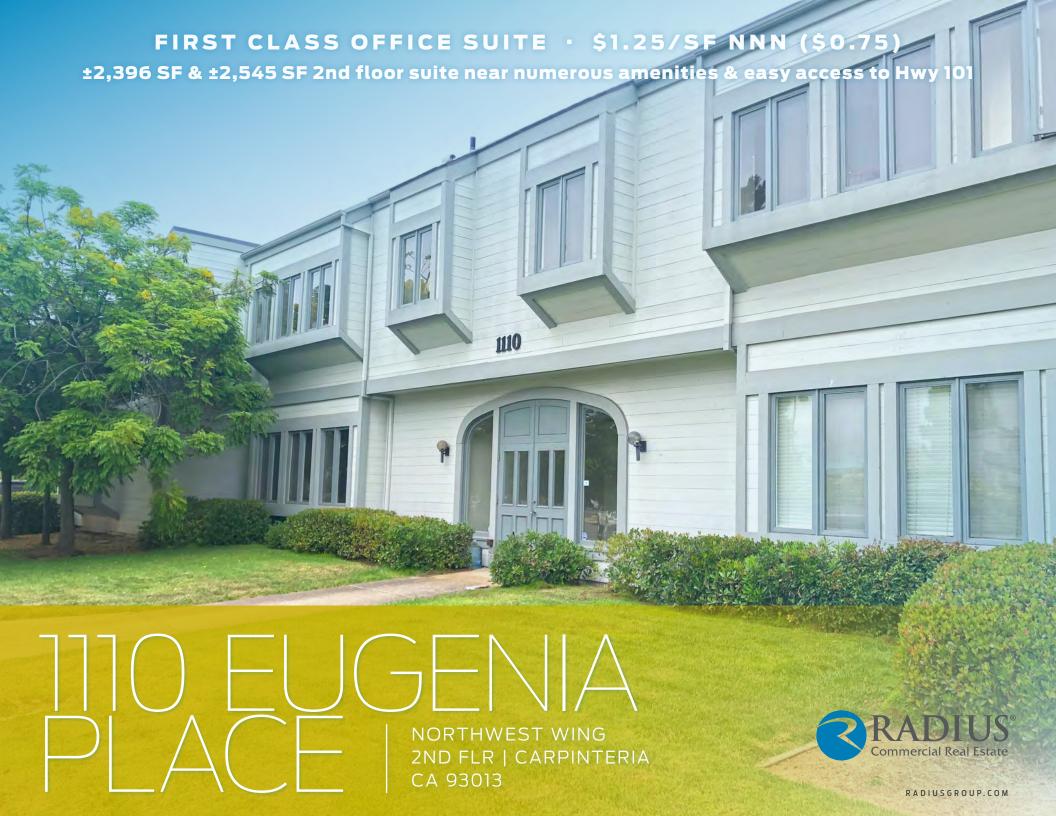

1110 Eugenia Pl., North Wing, 2nd Floor | Carpinteria, CA 93013

#### PROPERTY OVERVIEW

Wonderful first & second floor office spaces in downtown Carpinteria. Lots of windows, high quality office interior with private restroom and kitchenette located in the North Wing. Designed with a central corridor hallway, with perimeter offices. Easy access to Ventura employee and housing market. Within walking distance from the shops, cafes and restaurants along Linden Avenue. Ample parking. Well maintained facilities and landscaping. Contact Listing Agent for a showing.

#### **Offering Specifics**

| Lease Rate      | \$1.25/SF NNN (\$0.75)                                                          |
|-----------------|---------------------------------------------------------------------------------|
| Sizes           | ±2,396 SF — North Wing (1st Floor)<br>±2,545 SF — 2nd Floor<br>Total: ±4,941 SF |
| Tenant Expenses | Utilities & Insurance                                                           |
| Deposit         | Equal to one month's rent                                                       |
| Term            | 3–5 Years                                                                       |
| Date Available  | 30-day notice                                                                   |
| Restrooms       | Common   North Wing has one private restroom                                    |
| Zoning          | C-2                                                                             |
| Parking         | 4/1,000                                                                         |
| CPI             | 3% Annual                                                                       |
| CSO             | 3%                                                                              |