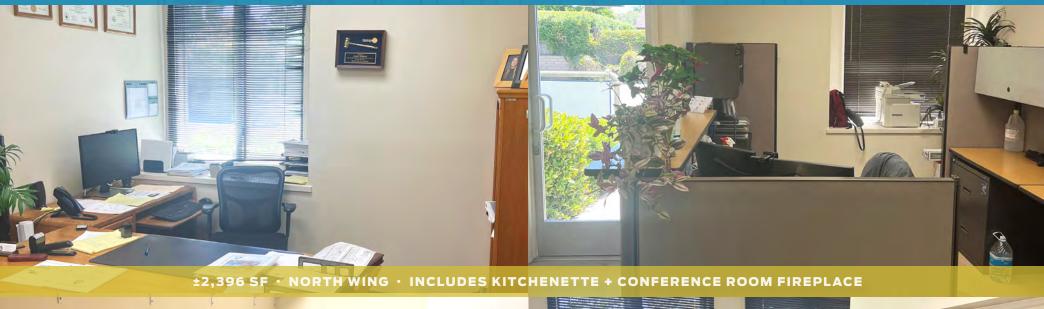

#### PROPERTY OVERVIEW

Wonderful first & second floor office spaces in downtown Carpinteria. Lots of windows, high quality office interior with private restroom and kitchenette located in the North Wing. Designed with a central corridor hallway, with perimeter offices. Easy access to Ventura employee and housing market. Within walking distance from the shops, cafes and restaurants along Linden Avenue. Ample parking. Well maintained facilities and landscaping. Contact Listing Agent for a showing.

#### **Offering Specifics**

| Lease Rate      | \$1.25/SF NNN (\$0.75)                                                          |
|-----------------|---------------------------------------------------------------------------------|
| Sizes           | ±2,396 SF — North Wing (1st Floor)<br>±2,545 SF — 2nd Floor<br>Total: ±4,941 SF |
| Tenant Expenses | Utilities & Insurance                                                           |
| Deposit         | Equal to one month's rent                                                       |
| Term            | 3–5 Years                                                                       |
| Date Available  | 30-day notice                                                                   |
| Restrooms       | Common   North Wing has one private restroom                                    |
| Zoning          | C-2                                                                             |
| Parking         | 4/1,000                                                                         |
| CPI             | 3% Annual                                                                       |
| CSO             | 3%                                                                              |