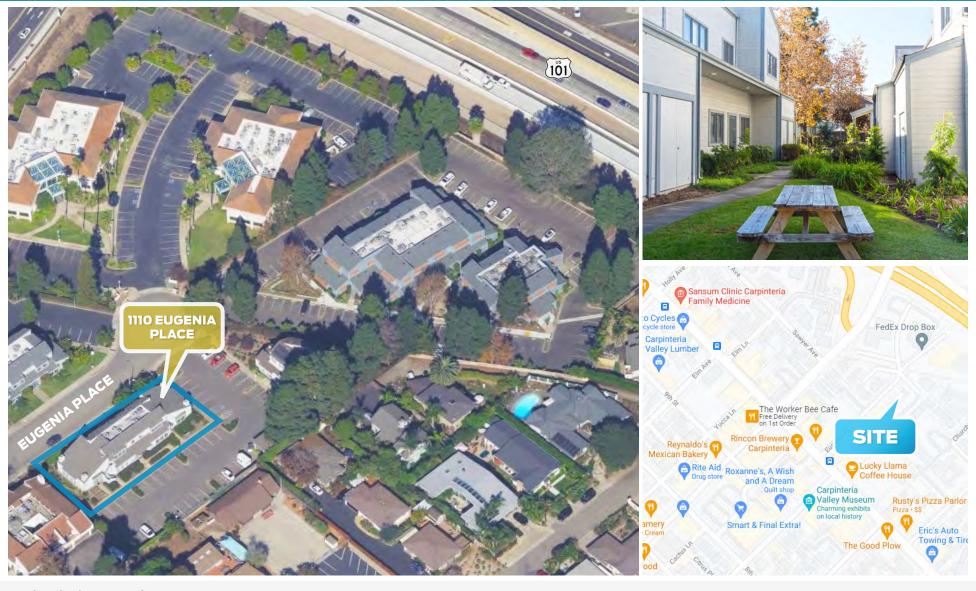

ne private restroom                                    |
| Zoning          | C-2                                                                             |
| Parking         | 4/1,000                                                                         |
| CPI             | 3% Annual                                                                       |
| CSO             | 3%                                                                              |

The information provided here has been obtained from the owner of the property or from other sources deemed reliable. We have no reason to doubt its accuracy, but we do not guarantee it.

Michael Chenoweth 805.879.9608

*mchenoweth@radiusgroup.com* CA LIC. 01213196



1110 Eugenia Pl., North Wing, 2nd Floor | Carpinteria, CA 93013



Michael Chenoweth 805.879.9608 mchenoweth@radiusgroup.com CA LIC. 01213196



1110 Eugenia Pl., North Wing, 2nd Floor | Carpinteria, CA 93013

NORTH WING FLOOR PLAN | ±2,396 SF



The information provided bere has been obtained from the owner of the property or from other sources deemed reliable. We have no reason to doubt its accuracy, but we do not guarantee it.

Michael Chenoweth 805.879.9608

RADIUS Commercial Real Estate

1110 Eugenia Pl., North Wing, 2nd Floor | Carpinteria, CA 93013

2ND FLOOR PLAN | ±2,545 SF



The information provided here has been obtained from the owner of the property or from other sources deemed reliable. We have no reason to doubt its accuracy, but we do not guarantee it.

Michael Chenoweth 805.879.9608 mchenoweth@radiusgroup.com CA LIC. 01213196



1110 E