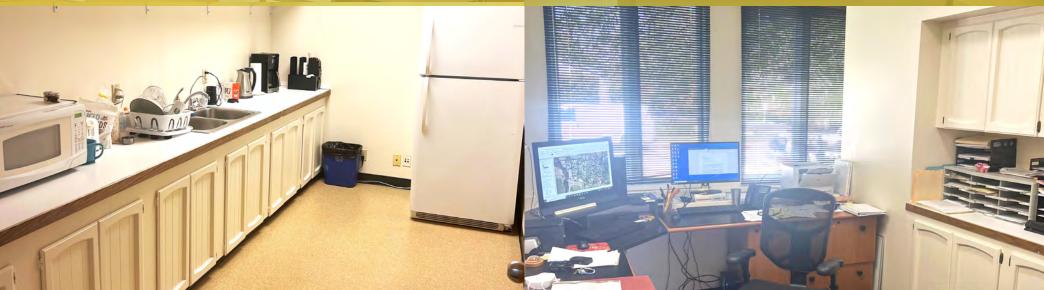

#### PROPERTY OVERVIEW

Wonderful first & second floor office spaces in downtown Carpinteria. Lots of windows, high quality office interior with private restroom and kitchenette located in the North Wing. Designed with a central corridor hallway, with perimeter offices. Easy access to Ventura employee and housing market. Within walking distance from the shops, cafes and restaurants along Linden Avenue. Ample parking. Well maintained facilities and landscaping. Contact Listing Agent for a showing.

#### **Offering Specifics**

| Lease Rate      | \$1.25/SF NNN (\$0.75)                                                          |
|-----------------|---------------------------------------------------------------------------------|
| Sizes           | ±2,396 SF — North Wing (1st Floor)<br>±2,545 SF — 2nd Floor<br>Total: ±4,941 SF |
| Tenant Expenses | Utilities & Insurance                                                           |
| Deposit         | Equal to one month's rent                                                       |
| Term            | 3–5 Years                                                                       |
| Date Available  | 30-day notice                                                                   |
| Restrooms       | Common   North Wing has one private restroom                                    |
| Zoning          | C-2                                                                             |
| Parking         | 4/1,000                                                                         |
| CPI             | 3% Annual                                                                       |
| CSO             | 3%                                                                              |