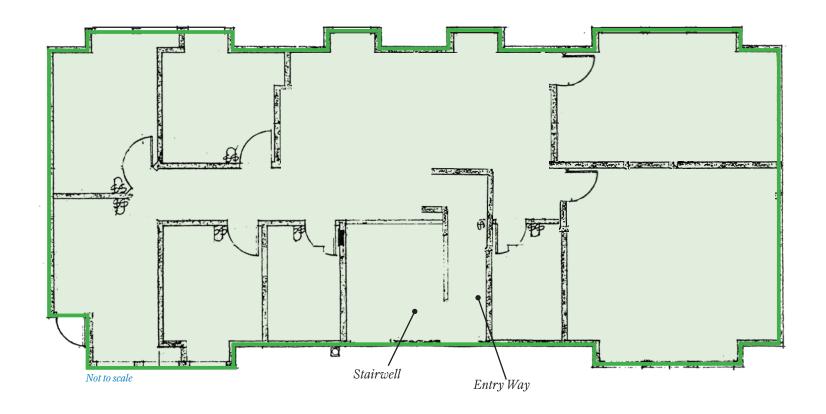

Michael Chenoweth 805.879.9608

RADIUS Commercial Real Estate

1110 Eugenia Pl., North Wing, 2nd Floor | Carpinteria, CA 93013

2ND FLOOR PLAN | ±2,545 SF

The information provided here has been obtained from the owner of the property or from other sources deemed reliable. We have no reason to doubt its accuracy, but we do not guarantee it.