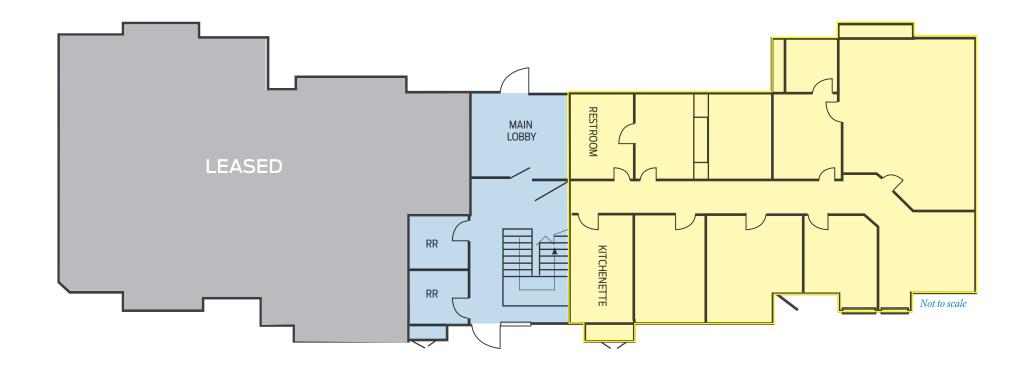

NORTH WING FLOOR PLAN | ±2,396 SF

The information provided bere has been obtained from the owner of the property or from other sources deemed reliable. We have no reason to doubt its accuracy, but we do not guarantee it.