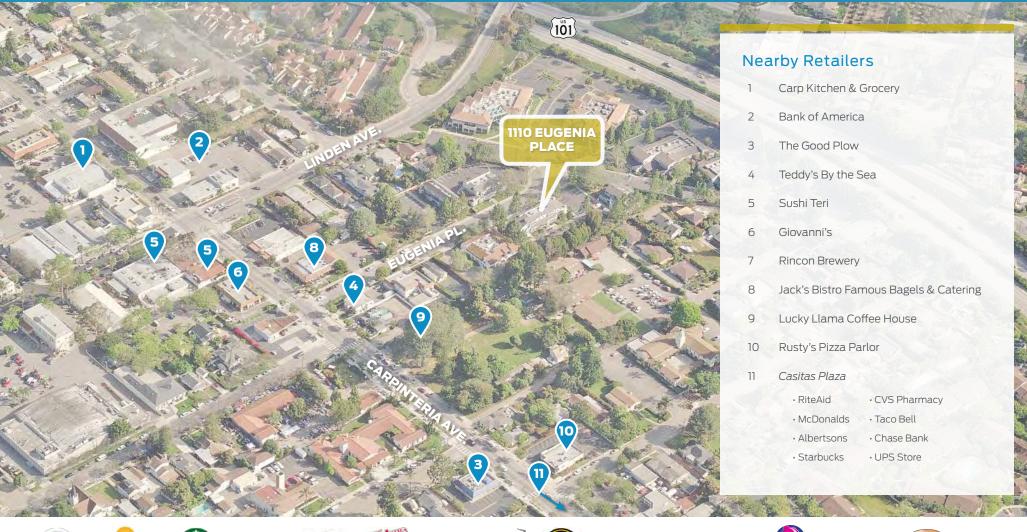

antee it.

Michael Chenoweth 805.879.9608

RADIUS Commercial Real Estate

1110 Eugenia Pl., North Wing, 2nd Floor | Carpinteria, CA 93013

2ND FLOOR PLAN | ±2,545 SF



The information provided here has been obtained from the owner of the property or from other sources deemed reliable. We have no reason to doubt its accuracy, but we do not guarantee it.

Michael Chenoweth 805.879.9608 mchenoweth@radiusgroup.com CA LIC. 01213196



1110 Eugenia Pl., North Wing, 2nd Floor | Carpinteria, CA 93013





Michael Chenoweth 805.879.9608

*mchenoweth@radiusgroup.com* CA LIC. 01213196



1110 Eugenia Pl., North Wing, 2nd Floor | Carpinteria, CA 93013





Michael Chenoweth 805.879.9608

*mchenoweth@radiusgroup.com* CA LIC. 01213196



1110 Eugenia Pl., North Wing, 2nd Floor | Carpinteria, CA 93013



































Michael Chenoweth 805.879.9608

mchenoweth@radiusgroup.com CA LIC. 01213196