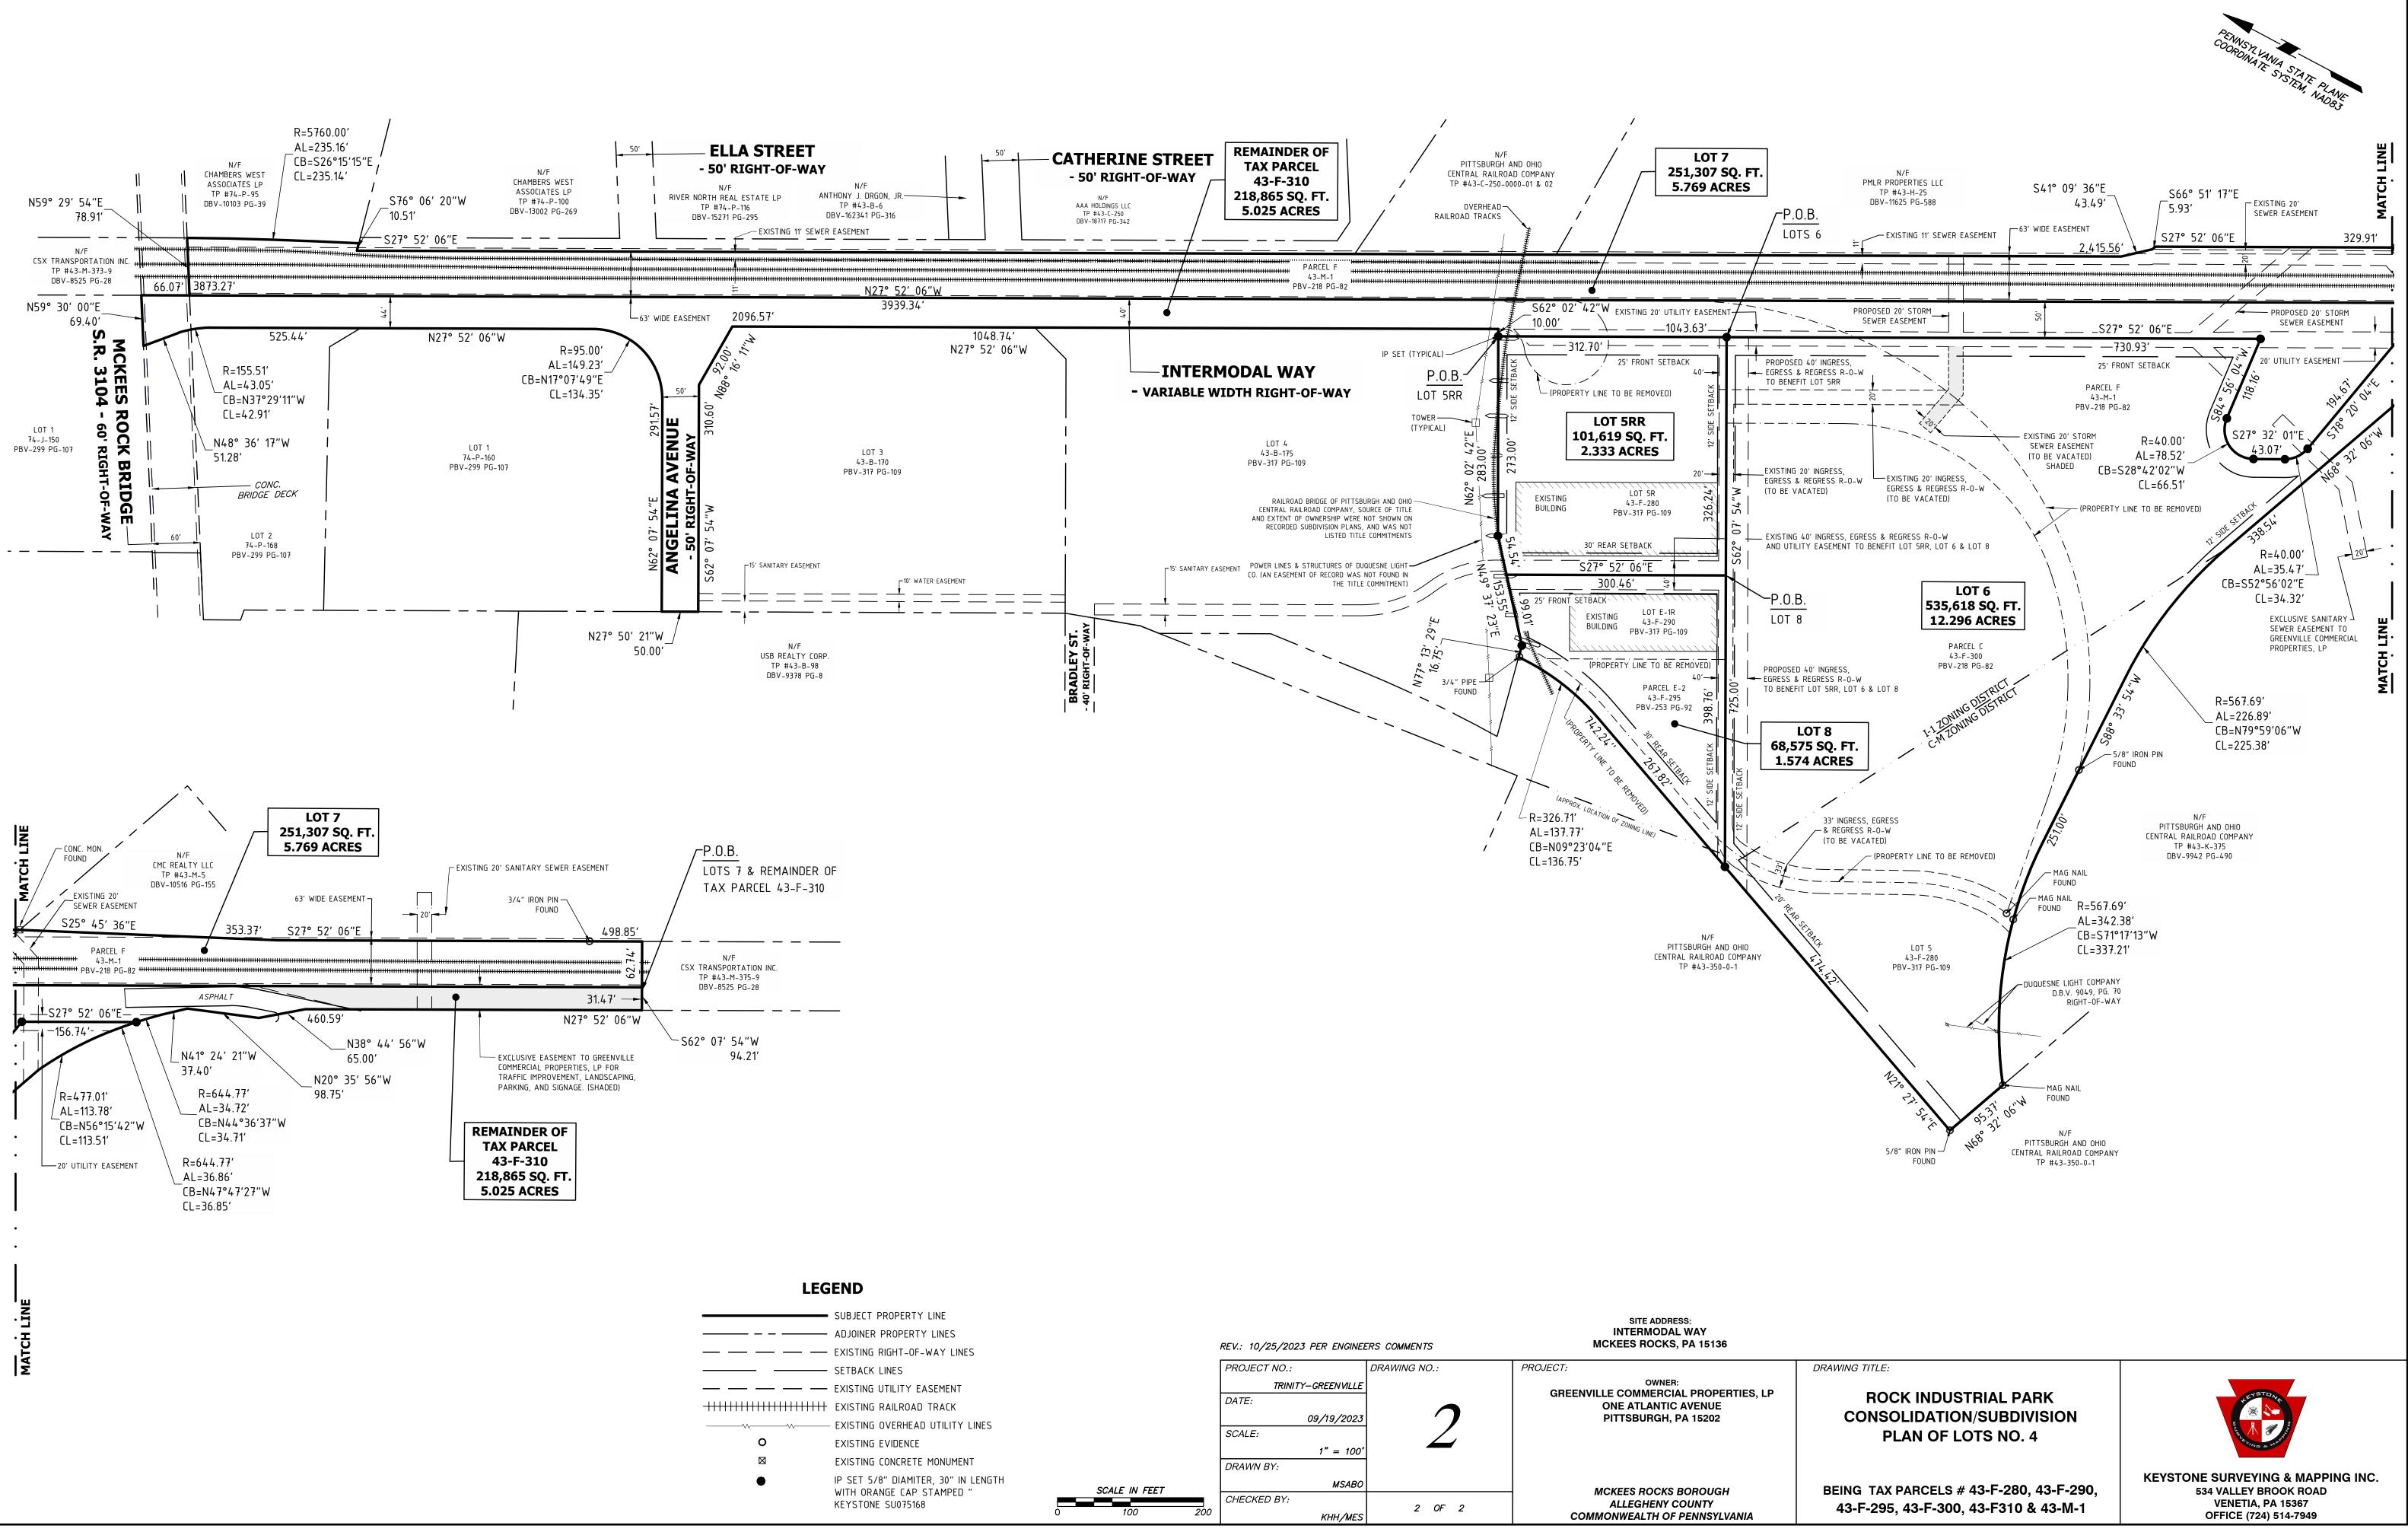

### REFERENCES

SURVEY IS BASED UPON EXISTING CONDITIONS FOUND AT THE SUBJECT AND FOLLOWING REFERENCES:

- PLAN TITLED "ALLEGHENY RAILROAD PROPERTIES, INC. PLAN" RECORDED NOVEMBER 15, 1999 IN PLAT BOOK 218, PAGE 82.
- PLAN TITLED "ALLEGHENY RAILROAD PROPERTIES, INC. PLAN NO. 2" RECORDED MARCH 1, 2006 IN PLAT BOOK 253, PAGE 92.
- PLAN TITLED "ROCK INDUSTRIAL PARK PLAN OF LOTS" RECORDED JULY 1, 2013 IN PLAT BOOK 277, PAGE 124.
- PLAN TITLED "THE ROCK INDUSTRIAL PARK CONSOLIDATION/SUBDIVISION PLAN OF LOTS NO. 3" RECORDED MAY 31, 2023 IN PLAT BOOK 317, PAGE 109.

### AREA TABLE

|                       | PROPOSED    |        |  |  |
|-----------------------|-------------|--------|--|--|
| LOT #                 | SQUARE FEET | ACRES  |  |  |
| 5RR                   | 101,619     | 2.333  |  |  |
| 6                     | 535,618     | 12.296 |  |  |
| 7                     | 251,307     | 5.769  |  |  |
| 8                     | 68,575      | 1.574  |  |  |
| REMAINDER<br>43-F-310 | 218,865     | 5.025  |  |  |
| TOTAL                 | 1,175,984   | 26.997 |  |  |

### AREA TABLE

|          | EXISTING    |        |  |  |
|----------|-------------|--------|--|--|
| TAX #    | SQUARE FEET | ACRES  |  |  |
| 43-F-280 | 242,333     | 5.563  |  |  |
| 43-F-290 | 32,770      | 0.752  |  |  |
| 43-F-295 | 29,146      | 0.669  |  |  |
| 43-F-300 | 265,592     | 6.097  |  |  |
| 43-F-310 | 114,185     | 2.621  |  |  |
| 43-M-1   | 491,958     | 11.295 |  |  |
| TOTAL    | 1,175,984   | 26.997 |  |  |

SITE ADDRESS: INTERMODAL WAY MCKEES ROCKS, PA 15136

OWNER: GREENVILLE COMMERCIAL PROPERTIES, LP ONE ATLANTIC AVENUE PITTSBURGH, PA 15202

PROJECT:

MCKEES ROCKS BOROUGH ALLEGHENY COUNTY COMMONWEALTH OF PENNSYLVANIA

## **GENERAL NOTES**

- 1. THE MERIDIAN OF THIS SURVEY IS REFERENCED TO THE PENNSYLVANIA STATE PLANE COORDINATE SYSTEM, NAD 1983.
- 2. VERTICAL DATA SHOWN (IF ANY) IS BASED ON NORTH AMERICAN VERTICAL DATUM OF 1988, NAVD 1988.
- 3. STREET NAMES AND ROW WIDTHS, BLOCK AND LOT NUMBERS AS PER THE CURRENT TAX MAPS.
- 4. BOUNDARY INFORMATION SHOWN IS BASED ON A FIELD SURVEY PERFORMED BY KEYSTONE SURVEYING AND MAPPING INC ON OCTOBER 04, 2022.
- 5. OFFSETS (IF SHOWN) ARE FOR SURVEY REFERENCES ONLY AND ARE NOT TO BE USED FOR CONSTRUCTION OF ANY TYPE.
- 6. WETLANDS, ENVIRONMENTAL, AND/OR HAZARDOUS MATERIALS LOCATIONS, IF ANY, NOT COVERED UNDER THIS CONTRACT.
- 7. THIS PLAN IS NOT VALID UNLESS EMBOSSED OR STAMPED WITH THE SEAL OF THE UNDERSIGNED PROFESSIONAL(S).
- 8. THE SUBJECT PROPERTIES ARE IN ZONE "I-1" (INDUSTRIAL). ZONING DATA SHOWN FOR INFORMATION PURPOSES ONLY AND DOES NOT REPRESENT A ZONING OPINION.
- 9. KEYSTONE SURVEYING AND MAPPING, INC. MAKES NO WARRANTY, EITHER EXPRESSED OR IMPLIED, AS TO OUR STAKING, FINDINGS, RECOMMENDATIONS, PLANS, SPECIFICATIONS, OR PROFESSIONAL ADVICE EXCEPT THAT THE WORK WAS PERFORMED PURSUANT TO GENERALLY ACCEPTED STANDARDS OF PRACTICE AND DEGREE OF CARE EXERCISED BY MEMBERS OF THE SAME PROFESSION ON PROJECTS OF COMPARABLE SIZE AND COMPLEXITY. AS USED IN THIS SURVEY, THE WORD CERTIFY (CERTIFIED, CERTIFICATION, AND/OR CERTIFICATE) SHALL BE INTERPRETED AS MEANING A PROFESSIONAL OPINION REGARDING THE CONDITIONS OF THOSE FACTS AND/OR FINDINGS WHICH ARE THE SUBJECT OF THE CERTIFICATION AND DOES NOT CONSTITUTE A WARRANTY OR GUARANTEE, EITHER EXPRESS OR IMPLIED.
- 10. THIS PLAN WAS PREPARED WITHOUT THE BENEFIT OF A CURRENT TITLE SEARCH. THEREFORE THIS PROPERTY MAY BE SUBJECT TO ADDITIONAL EASEMENTS, RIGHT-OF-WAYS, COVENANTS, ETC. AS MAY BE DISCLOSED IN A CURRENT, COMPREHENSIVE TITLE SEARCH.
- 11. NO ADDITIONAL SUBDIVISION OF ANY LOT SHOWN HEREIN SHALL BE PERMITTED WITHOUT SUBMITTING THE PLAN FOR REVIEW.
- 12. THE PURPOSE OF THIS PLAN IS TO RE-SUBDIVIDE AND CONSOLIDATE PARCELS E-2, OF THE ALLEGHENY RAIL ROAD PROPERTIES, INC. PLAN, RECORDED IN PBV-258 PG-92, LOTS E-1R & LOT 5R, OF THE ROCK INDUSTRIAL PARK CONSOLIDATION/SUBDIVISION PLAN OF LOTS NO. 3, RECORDED IN PBV-317 PG-109 AND PARCEL C & F OF ALLEGHENY RAILROAD PROPERTIES, INC. PLAN, RECORDED IN PBV-218 PG-82.

| PROPERTY LINE                      |        |               |             |                             |                                                                           |                                                |  |
|------------------------------------|--------|---------------|-------------|-----------------------------|---------------------------------------------------------------------------|------------------------------------------------|--|
| PROPERTY LINES                     |        |               |             |                             |                                                                           | SITE ADDRESS:<br>INTERMODAL WAY                |  |
| RIGHT-OF-WAY LINES                 |        |               |             | REV.: 10/25/2023 PER ENGINE | ERS COMMENTS                                                              | MCKEES ROCKS, PA 15136                         |  |
| LINES                              |        |               |             | PROJECT NO.:                | DRAWING NO.:                                                              | PROJECT:                                       |  |
| UTILITY EASEMENT                   |        |               |             | TRINITY-GREENVILLE          |                                                                           | OWNER:<br>GREENVILLE COMMERCIAL PROPERTIES, LP |  |
| RAILROAD TRACK                     |        |               |             | DATE:                       |                                                                           | ONE ATLANTIC AVENUE                            |  |
| OVERHEAD UTILITY LINES             |        |               |             | 09/19/2023                  | · · /                                                                     | PITTSBURGH, PA 15202                           |  |
| EVIDENCE                           |        |               |             | SCALE:                      |                                                                           |                                                |  |
| CONCRETE MONUMENT                  |        |               |             | 1" = 100'<br>DRAWN BY:      | -                                                                         |                                                |  |
| '8" DIAMITER, 30" IN LENGTH        |        |               |             | MSABO                       |                                                                           |                                                |  |
| ANGE CAP STAMPED "<br>E SU075168 0 | 50<br> | SCALE IN FEET | CHECKED BY: | 2 OF 2                      | MCKEES ROCKS BOROUGH<br>ALLEGHENY COUNTY<br>COMMONWEALTH OF DENNISYLVANIA |                                                |  |