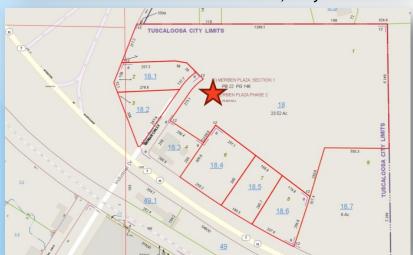

## For Sale \$1,500,000

South east corner of exit 79 I-20/59, Hwy 11 North

Outstanding development opportunity.

- 16.43 Ac and 5 additional, individual front parcels.
- Located at Exit 79 North I-20/59 at US Hwy 11.
- Approx. 1,000 ft. frontage on US Hwy 11, with Merben Circle as an established Public ROW into the property.
- All utilities on site.
- Tuscaloosa BH zoning .