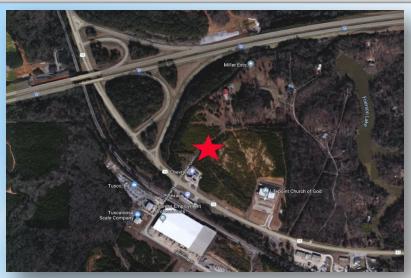

## 22.93 Ac Commercial Corner Property 9900 Hwy 11 North, Exit 79 I-20/59 Tuscaloosa, Al (Cottondale area)

## For Sale \$1,500,000

South east corner of exit 79 I-20/59, Hwy 11 North

Outstanding development opportunity.

- 16.43 Ac and 5 additional, individual front parcels.
- Located at Exit 79 North I-20/59 at US Hwy 11.
- Approx. 1,000 ft. frontage on US Hwy 11, with Merben Circle as an established Public ROW into the property.
- All utilities on site.
- Tuscaloosa BH zoning .