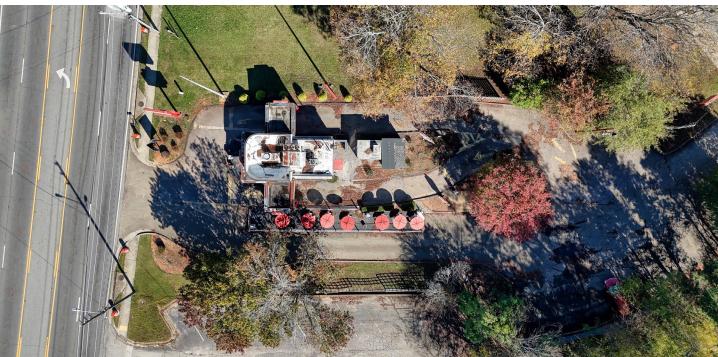

## Prime Retail Development Site

943 Jesse Jewell Pky Gainesville, GA 30501

## **Property Highlights**

- 0.52 Acres former Checkers location
- Excellent visibility on Jesse Jewell Pkwy (Hwy 369)
- Traffic Count: 29,400 vehicles per day
- Double Road Frontage and Accessibility
- Located on a heavily traveled retail corridor featuring restaurants, hotels, offices, and shopping
- Close proximity to Downtown Gainesville and I-985 (Exit 20)
- Located in an area of tremendous growth and redevelopment
- Available for Ground Lease, Sale, or Build-to-Suit