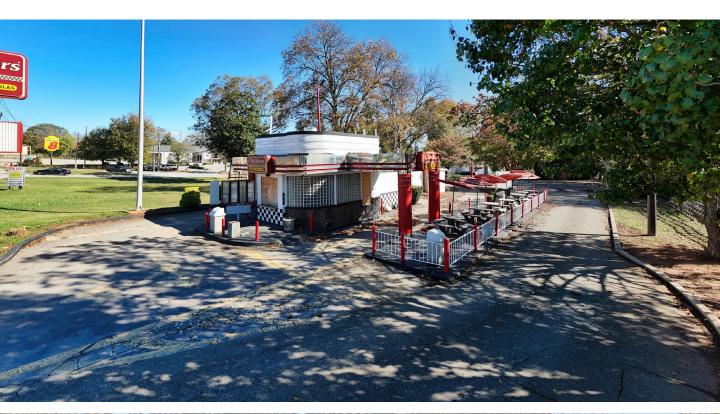

## Prime Retail Development Site

943 Jesse Jewell Pky Gainesville, GA 30501

## **Property Highlights**

- 0.52 Acres former Checkers location
- Excellent visibility on Jesse Jewell Pkwy (Hwy 369)
- Traffic Count: 29,400 vehicles per day
- Double Road Frontage and Accessibility
- Located on a heavily traveled retail corridor featuring restaurants, hotels, offices, and shopping
- Close proximity to Downtown Gainesville and I-985 (Exit 20)
- Located in an area of tremendous growth and redevelopment
- Available for Ground Lease, Sale, or Build-to-Suit