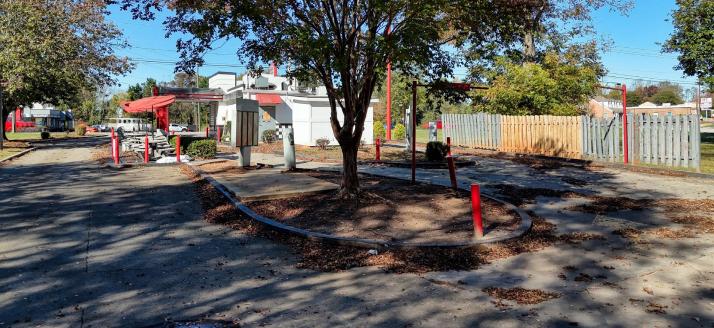

## Prime Retail Development Site

943 Jesse Jewell Pky Gainesville, GA 30501

## **Property Highlights**

- 0.52 Acres former Checkers location
- Excellent visibility on Jesse Jewell Pkwy (Hwy 369)
- Traffic Count: 29,400 vehicles per day
- Double Road Frontage and Accessibility
- Located on a heavily traveled retail corridor featuring restaurants, hotels, offices, and shopping
- Close proximity to Downtown Gainesville and I-985 (Exit 20)
- Located in an area of tremendous growth and redevelopment
- Available for Ground Lease, Sale, or Build-to-Suit