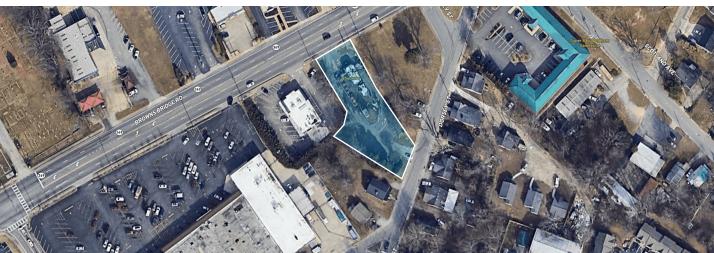

## Prime Retail Development Site

943 Jesse Jewell Pky Gainesville, GA 30501

## 0.52 Acre Retail Site Available

## **Property Highlights**

- 0.52 Acres former Checkers location
- Excellent visibility on Jesse Jewell Pkwy (Hwy 369)
- Traffic Count: 29,400 vehicles per day
- Double Road Frontage and Accessibility
- Located on a heavily traveled retail corridor featuring restaurants, hotels, offices, and shopping
- Close proximity to Downtown Gainesville and I-985 (Exit 20)
- Located in an area of tremendous growth and redevelopment
- Available for Ground Lease, Sale, or Build-to-Suit