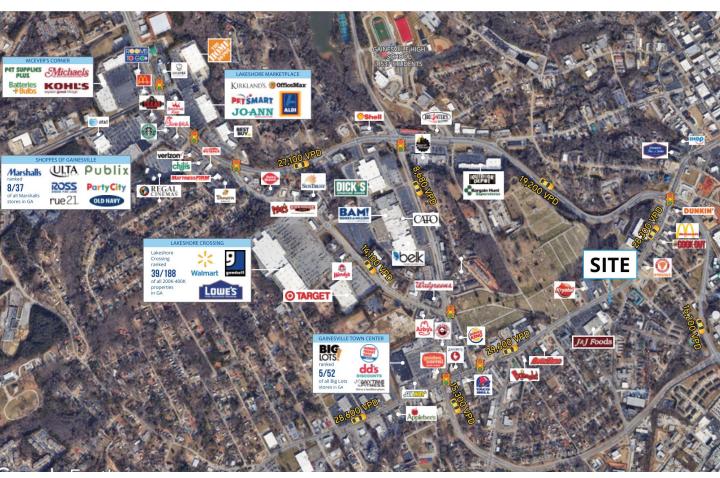

## **Property Highlights**

- 0.52 Acres former Checkers location
- Excellent visibility on Jesse Jewell Pkwy (Hwy 369)
- Traffic Count: 29,400 vehicles per day
- Double Road Frontage and Accessibility
- Located on a heavily traveled retail corridor featuring restaurants, hotels, offices, and shopping
- Close proximity to Downtown Gainesville and I-985 (Exit 20)
- Located in an area of tremendous growth and redevelopment
- Available for Ground Lease, Sale, or Build-to-Suit