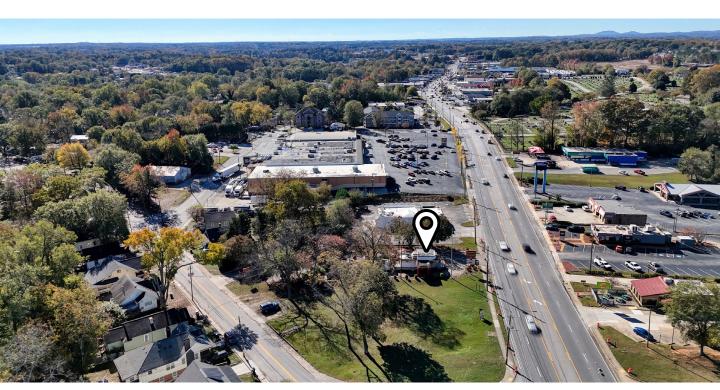

## Prime Retail Development Site

943 Jesse Jewell Pky Gainesville, GA 30501

## 0.52 Acre Retail Site Available

## **Property Highlights**

- 0.52 Acres former Checkers location
- Excellent visibility on Jesse Jewell Pkwy (Hwy 369)
- Traffic Count: 29,400 vehicles per day
- Double Road Frontage and Accessibility
- Located on a heavily traveled retail corridor featuring restaurants, hotels, offices, and shopping
- Close proximity to Downtown Gainesville and I-985 (Exit 20)
- Located in an area of tremendous growth and redevelopment
- Available for Ground Lease, Sale, or Build-to-Suit