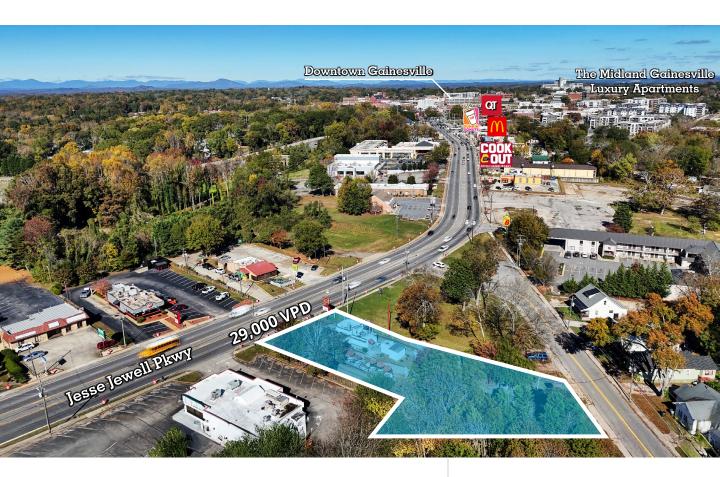

## Prime Retail Development Site

943 Jesse Jewell Pky Gainesville, GA 30501

## 0.52 Acre Retail Site Available

## **Property Highlights**

- 0.52 Acres former Checkers location
- Excellent visibility on Jesse Jewell Pkwy (Hwy 369)
- Traffic Count: 29,400 vehicles per day
- Double Road Frontage and Accessibility
- Located on a heavily traveled retail corridor featuring restaurants, hotels, offices, and shopping
- Close proximity to Downtown Gainesville and I-985 (Exit 20)
- Located in an area of tremendous growth and redevelopment
- Available for Ground Lease, Sale, or Build-to-Suit