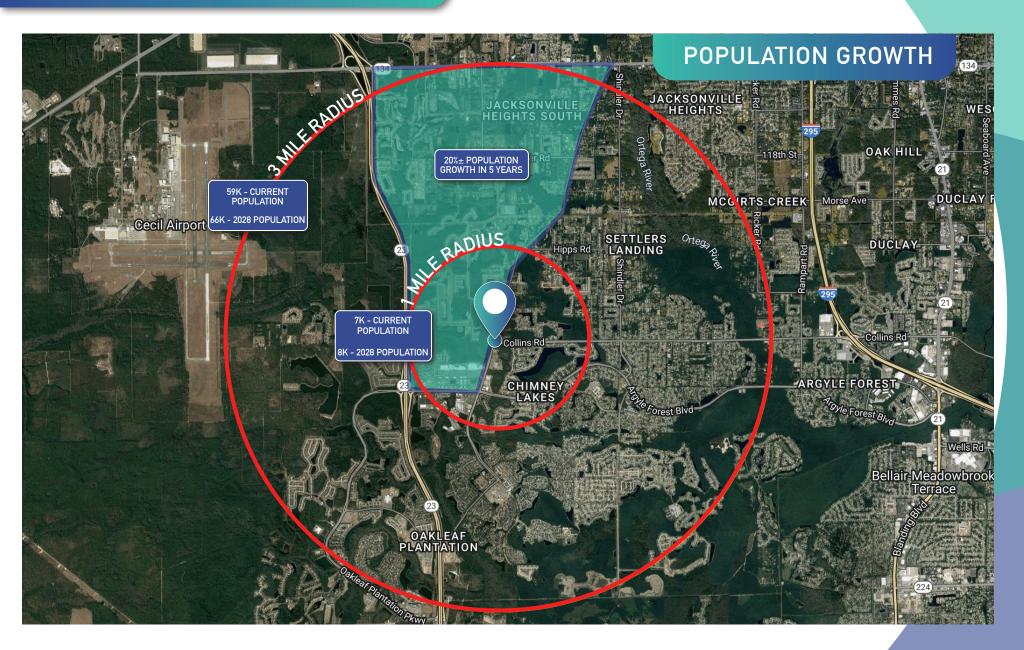

**AVERAGE H.H INCOME** 

**POPULATION** 

**PROJECTED 5 YEAR POPULATION GROWTH** 

| 1 MILE    | 3 MILE    | 5 MILE   |
|-----------|-----------|----------|
| \$117,307 | \$104,409 | \$95,785 |
| 7,667     | 59,220    | 132,106  |
| 10%       | 12%       | 11%      |