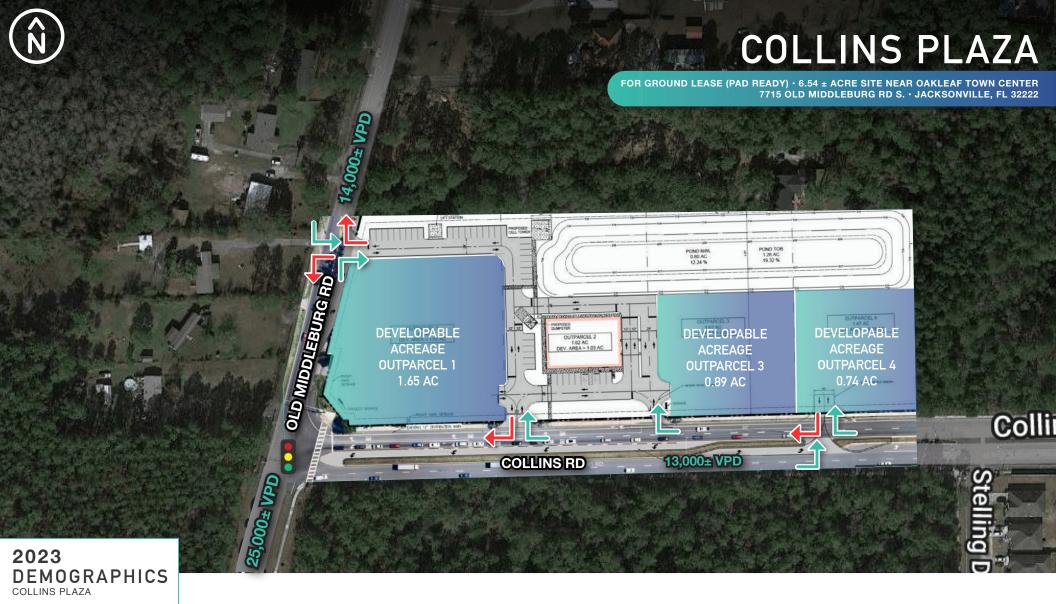

## PROPERTY FEATURES

| PRICE     | CALL FOR DETAILS                                                                                                |
|-----------|-----------------------------------------------------------------------------------------------------------------|
| AVAILABLE | 6.54± AC                                                                                                        |
| ZONING    | PUD                                                                                                             |
| LOCATION  | The subject site is located in the Northeast<br>Corner at the Intersection of Old Middleburg Rd<br>& Collins RD |

## **COLLINS PLAZA**

FOR GROUND LEASE (PAD READY)-  $6.54\pm$  ACRE SITE NEAR OAKLEAF TOWN CENTER 7715 OLD MIDDLEBURG RD S. • JACKSONVILLE, FL 32222