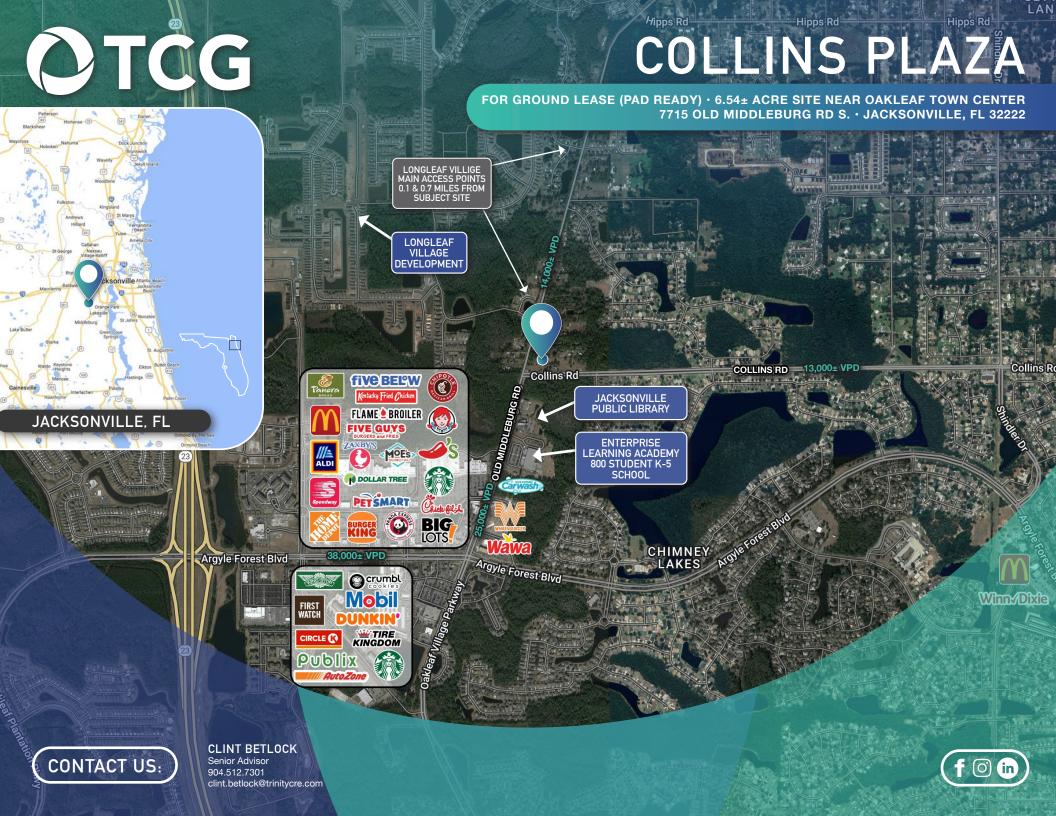

## **COLLINS PLAZA**

FOR GROUND LEASE (PAD READY)-  $6.54\pm$  ACRE SITE NEAR OAKLEAF TOWN CENTER 7715 OLD MIDDLEBURG RD S. • JACKSONVILLE, FL 32222