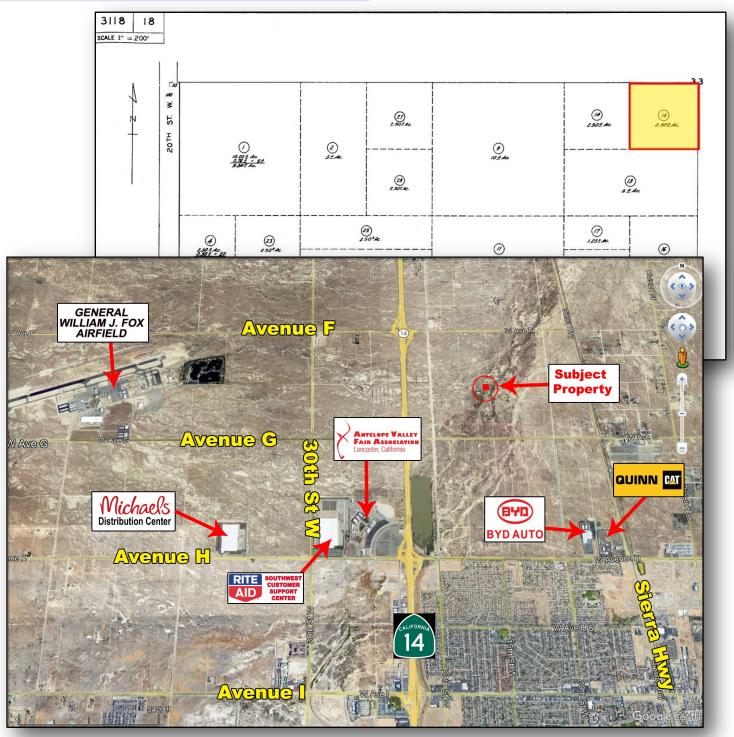

## **PROPERTY OVERVIEW**

Good level property in the path of development just east of the #14 Freeway, aka "Aerospace Highway". This parcel is located at the SWC of F-8 and 15th West, just 1/2 mile north of the city limits of Lancaster, with nearby Freeway access at both Ave F and Ave G. The current zoning is M-1 with a Land Use designation of IL (*Industrial Light*), this property offers a great location for future industrial uses!

### **DETAILS**

| Price:           | \$32,500     |
|------------------|--------------|
| Terms:           | Cash         |
| APN:             | 3118-018-015 |
| Lot Size:        | 2.5+/- ac    |
| Zoning/Land Use: | M-1/IL       |
| Dimensions:      | 330' x 330'  |