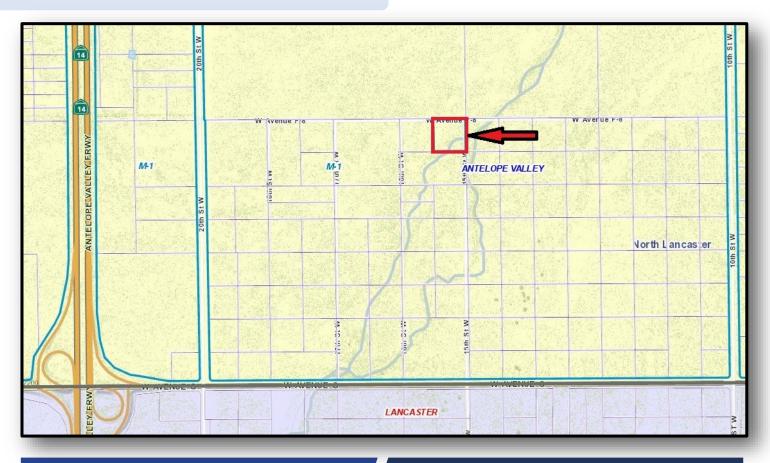

## **PROPERTY OVERVIEW**

Good level property in the path of development just east of the #14 Freeway, aka "Aerospace Highway". This parcel is located at the SWC of F-8 and 15th West, just 1/2 mile north of the city limits of Lancaster, with nearby Freeway access at both Ave F and Ave G. The current zoning is M-1 with a Land Use designation of IL (*Industrial Light*), this property offers a great location for future industrial uses!

### **DETAILS**

| Price:           | \$32,500     |
|------------------|--------------|
| Terms:           | Cash         |
| APN:             | 3118-018-015 |
| Lot Size:        | 2.5+/- ac    |
| Zoning/Land Use: | M-1/IL       |
| Dimensions:      | 330' x 330'  |