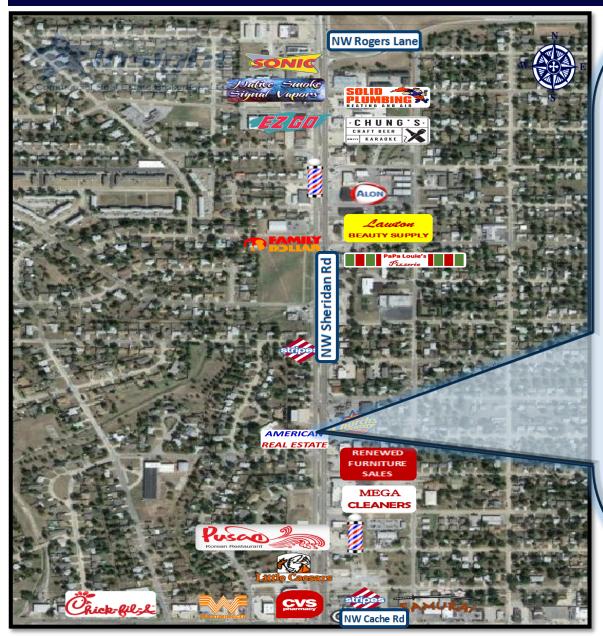

## 1810 NW SHERIDAN RD. LAWTON, OK 73505

FOR LEASE

\$15.00/PSF OR \$5,355.00/MO.

SIZE: 4,284SF

ZONING: PO

Entire second floor for lease in this professional office building. American Real Estate occupies the first floor. Plumbing and HVAC systems are in place. Landlord will consider a build-out and install an elevator with a long term lease. Ample concrete parking in front.