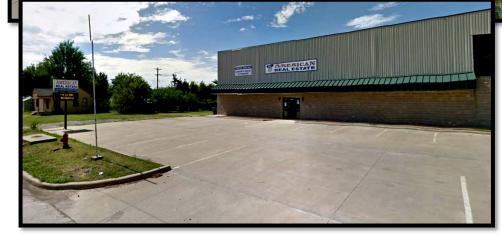

## 1810 NW SHERIDAN RD. LAWTON, OK 73505

FOR LEASE

\$15.00/PSF OR \$5,355.00/MO.

SIZE: 4,284SF

ZONING: PO

Entire second floor for lease in this professional office building. American Real Estate occupies the first floor. Plumbing and HVAC systems are in place. Landlord will consider a build-out and install an elevator with a long term lease. Ample concrete parking in front.