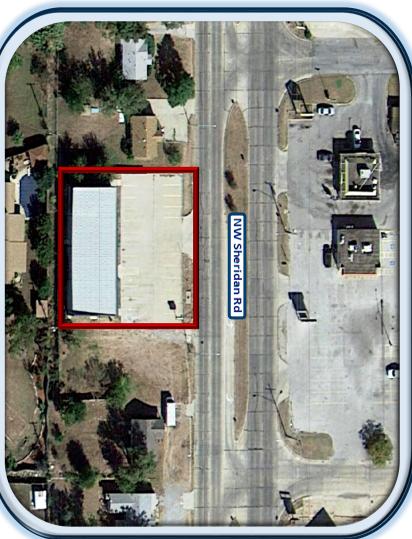

## 1810 NW SHERIDAN RD. LAWTON, OK 73505

FOR LEASE

\$15.00/PSF OR \$5,355.00/MO.

SIZE: 4,284SF

ZONING: PO

Entire second floor for lease in this professional office building. American Real Estate occupies the first floor. Plumbing and HVAC systems are in place. Landlord will consider a build-out and install an elevator with a long term lease. Ample concrete parking in front.