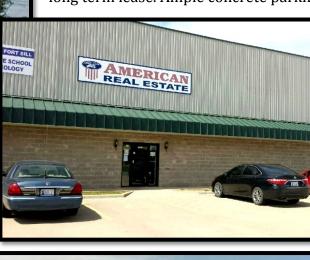

## 1810 NW SHERIDAN RD. LAWTON, OK 73505

FOR LEASE

\$15.00/PSF OR \$5,355.00/MO.

SIZE: 4,284SF

ZONING: PO

Entire second floor for lease in this professional office building. American Real Estate occupies the first floor. Plumbing and HVAC systems are in place. Landlord will consider a build-out and install an elevator with a long term lease. Ample concrete parking in front.