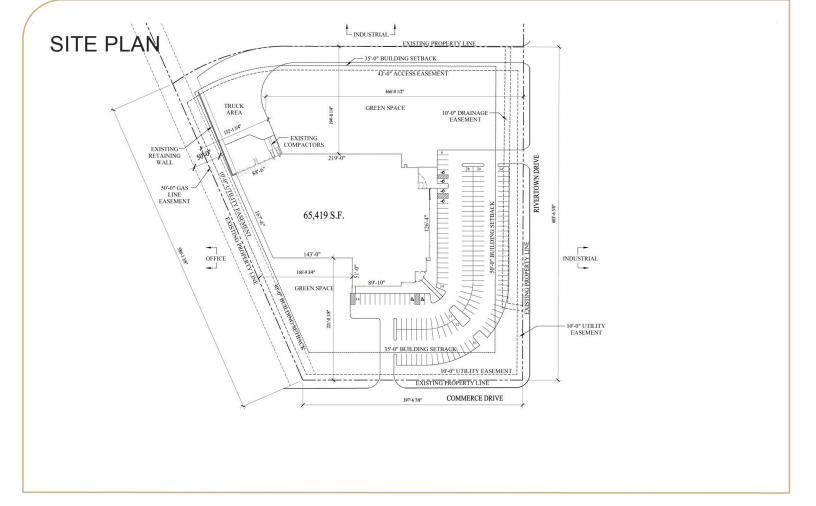

## **Property Features**

| Single Tenant Opportunity              |                         |  |
|----------------------------------------|-------------------------|--|
| Building is expandable up to 34,000 SF |                         |  |
| Adjacent to Woodbury retail trade area |                         |  |
| Total Building SF                      | 65,419 SF               |  |
| Available SF                           | 65,419 SF               |  |
| Office SF                              | 16,103 SF               |  |
| Warehouse SF                           | 49,316 SF               |  |
| Loading                                | 4 Docks and 2 Drive-ins |  |
| Outdoor Storage possibly with CUP      |                         |  |
| Expandable up to 39,000 SF             |                         |  |

| Clear Height      | 18' - 20'                  |
|-------------------|----------------------------|
| Land Area         | 7.34 acres                 |
| Fire Protection   | Office: .10 GPM / 1,500 SF |
|                   | Whse: .495 GPM / 2,000 SF  |
| Power             | 2,000 AMPS, 480 V          |
| Column Spacing    | 37'4" x 36'                |
| Parking           | 171 stalls (2.61/1,000)    |
| Zoning            | 1-I (Light Industrial)     |
| Rental Rates      | Negotiable                 |
| Sale Price        | Negotiable                 |
| 2024 Est. Tax/CAM | \$4.86 PSF                 |