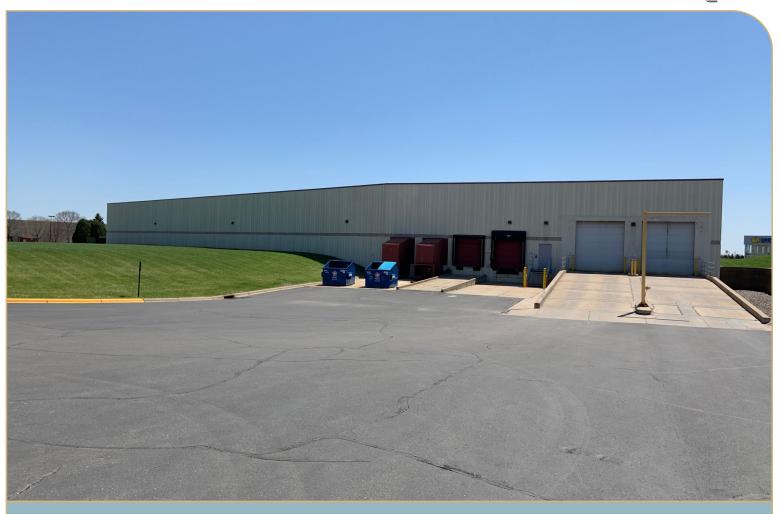

## **Property Features**

| Single Tenant Opportunity              |                         |  |
|----------------------------------------|-------------------------|--|
| Building is expandable up to 34,000 SF |                         |  |
| Adjacent to Woodbury retail trade area |                         |  |
| Total Building SF                      | 65,419 SF               |  |
| Available SF                           | 65,419 SF               |  |
| Office SF                              | 16,103 SF               |  |
| Warehouse SF                           | 49,316 SF               |  |
| Loading                                | 4 Docks and 2 Drive-ins |  |
| Outdoor Storage possibly with CUP      |                         |  |
| Expandable up to 39,000 SF             |                         |  |