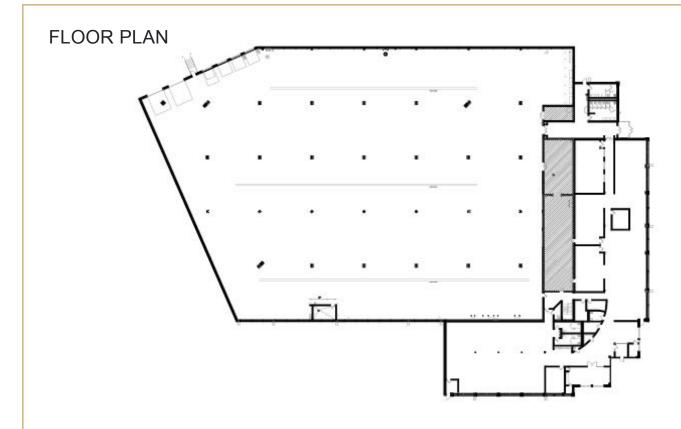

## **Property Features**

| Single Tenant Opportunity              |                         |  |
|----------------------------------------|-------------------------|--|
| Building is expandable up to 34,000 SF |                         |  |
| Adjacent to Woodbury retail trade area |                         |  |
| Total Building SF                      | 65,419 SF               |  |
| Available SF                           | 65,419 SF               |  |
| Office SF                              | 16,103 SF               |  |
| Warehouse SF                           | 49,316 SF               |  |
| Loading                                | 4 Docks and 2 Drive-ins |  |
| Outdoor Storage possibly with CUP      |                         |  |
| Expandable up to 39,000 SF             |                         |  |

| Clear Height      | 18' - 20'                  |
|-------------------|----------------------------|
| Land Area         | 7.34 acres                 |
| Fire Protection   | Office: .10 GPM / 1,500 SF |
|                   | Whse: .495 GPM / 2,000 SF  |
| Power             | 2,000 AMPS, 480 V          |
| Column Spacing    | 37'4" x 36'                |
| Parking           | 171 stalls (2.61/1,000)    |
| Zoning            | 1-I (Light Industrial)     |
| Rental Rates      | Negotiable                 |
| Sale Price        | Negotiable                 |
| 2024 Est. Tax/CAM | \$4.86 PSF                 |