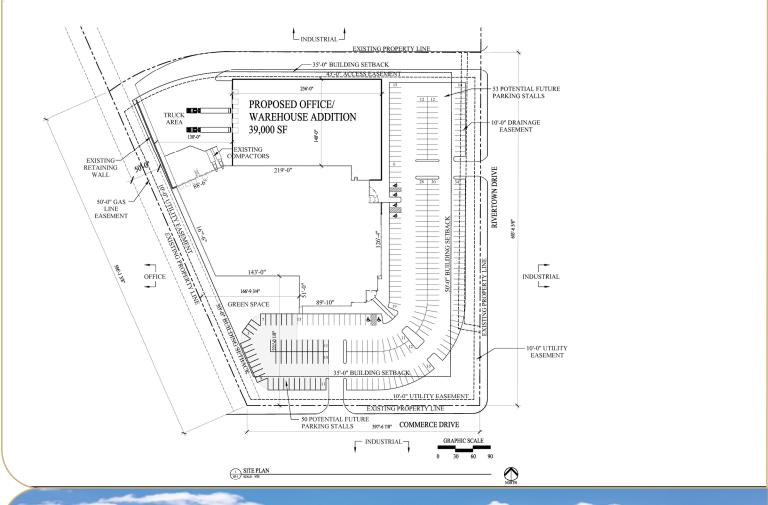

## **Property Features**

| Single Tenant Opportunity              |                         |  |
|----------------------------------------|-------------------------|--|
| Building is expandable up to 34,000 SF |                         |  |
| Adjacent to Woodbury retail trade area |                         |  |
| Total Building SF                      | 65,419 SF               |  |
| Available SF                           | 65,419 SF               |  |
| Office SF                              | 16,103 SF               |  |
| Warehouse SF                           | 49,316 SF               |  |
| Loading                                | 4 Docks and 2 Drive-ins |  |
| Outdoor Storage possibly with CUP      |                         |  |
| Expandable up to 39,000 SF             |                         |  |

| Clear Height      | 18' - 20'                  |
|-------------------|----------------------------|
| Land Area         | 7.34 acres                 |
| Fire Protection   | Office: .10 GPM / 1,500 SF |
|                   | Whse: .495 GPM / 2,000 SF  |
| Power             | 2,000 AMPS, 480 V          |
| Column Spacing    | 37'4" x 36'                |
| Parking           | 171 stalls (2.61/1,000)    |
| Zoning            | 1-I (Light Industrial)     |
| Rental Rates      | Negotiable                 |
| Sale Price        | Negotiable                 |
| 2024 Est. Tax/CAM | \$4.86 PSF                 |