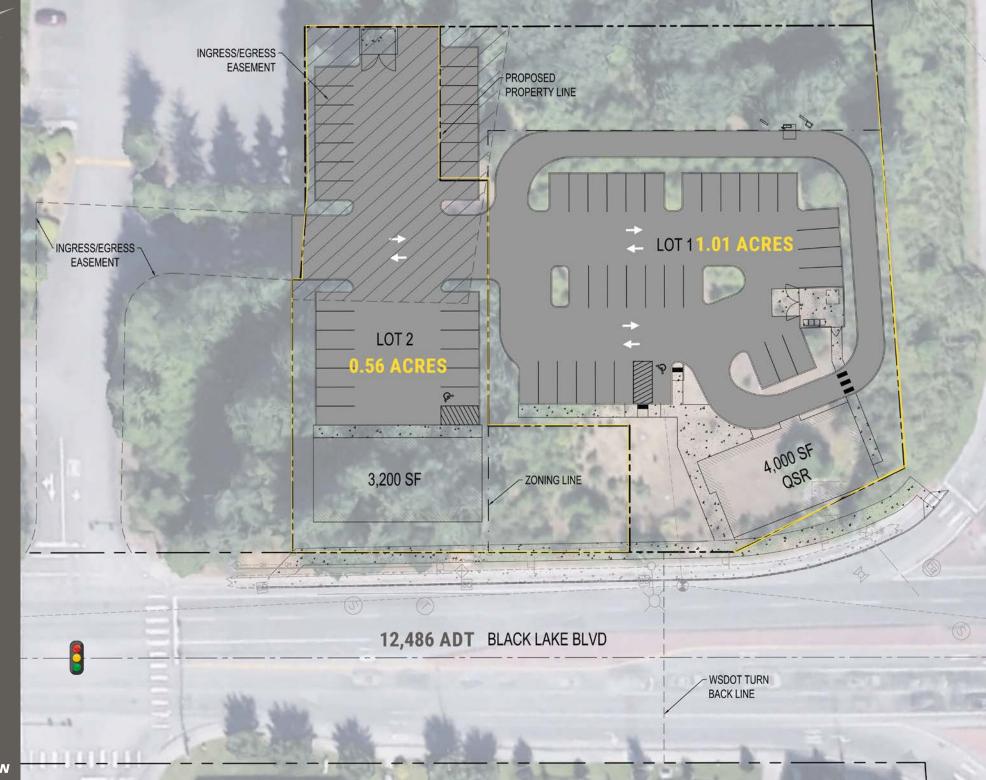

### 1803 - 1807 BLACK LAKE BLVD:

TWO PARCELS: 1.57 ACRES TOTAL

LOT 1: 1.01 ACRES LOT 2: 0.56 ACRES

- Lot 1 Parcel 12821310301: \$8,000/monthly
- Lot 2 Parcel 12821310302: \$3,000/monthly
- Located immediately off the Highway 101 exit & Black Lake Blvd.
- Close to high traffic retail shopping