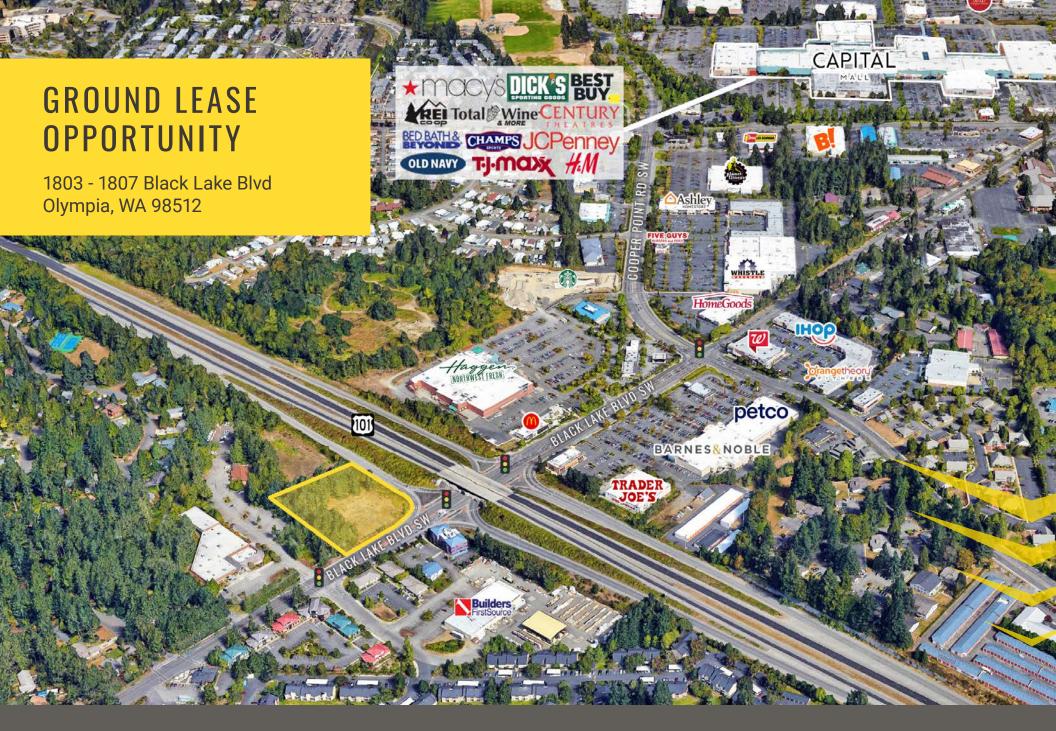

# BLACK LAKE BLVD LAND

**OLYMPIA, WA** is Washington State's Capital and is located at the southern end of the Puget Sound. The growing Washington State Capitol Campus, beside Capitol Lake, includes the stately Legislative Building. The thriving downtown waterfront offers a relaxing walk on the boardwalk while enjoying public art. Olympia is a great destination for all those visiting and calling Washington home.

### 1803 - 1807 BLACK LAKE BLVD:

TWO PARCELS: 1.57 ACRES TOTAL

LOT 1: 1.01 ACRES LOT 2: 0.56 ACRES

- Lot 1 Parcel 12821310301: \$8,000/monthly
- Lot 2 Parcel 12821310302: \$3,000/monthly
- Located immediately off the Highway 101 exit & Black Lake Blvd.
- Close to high traffic retail shopping