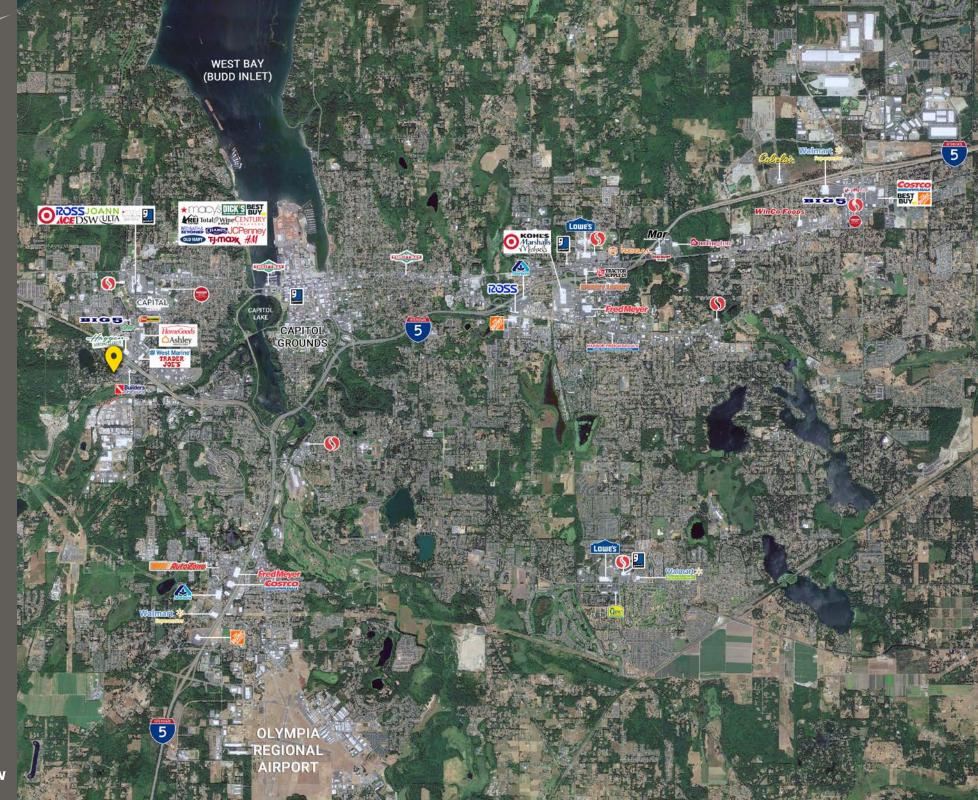

# BLACK LAKE BLVD LAND

**OLYMPIA, WA** is Washington State's Capital and is located at the southern end of the Puget Sound. The growing Washington State Capitol Campus, beside Capitol Lake, includes the stately Legislative Building. The thriving downtown waterfront offers a relaxing walk on the boardwalk while enjoying public art. Olympia is a great destination for all those visiting and calling Washington home.

#### NEARBY BUSINESSES

TRADER JOE'S