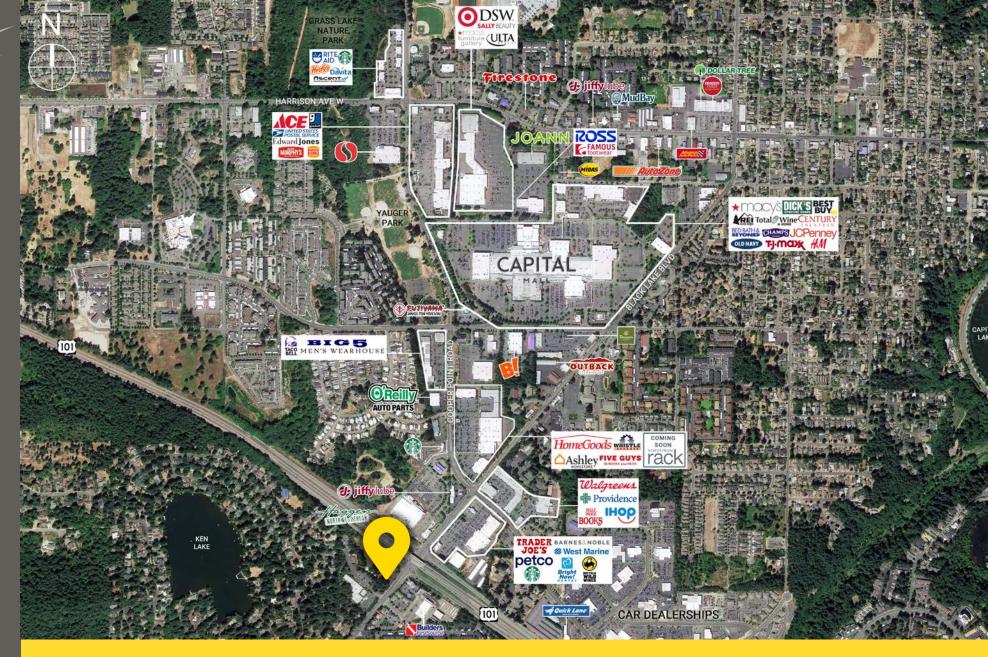

### 1803 - 1807 BLACK LAKE BLVD:

TWO PARCELS: 1.57 ACRES TOTAL

LOT 1: 1.01 ACRES LOT 2: 0.56 ACRES

- Lot 1 Parcel 12821310301: \$8,000/monthly
- Lot 2 Parcel 12821310302: \$3,000/monthly
- Located immediately off the Highway 101 exit & Black Lake Blvd.
- Close to high traffic retail shopping

#### NEARBY BUSINESSES

TRADER JOE'S