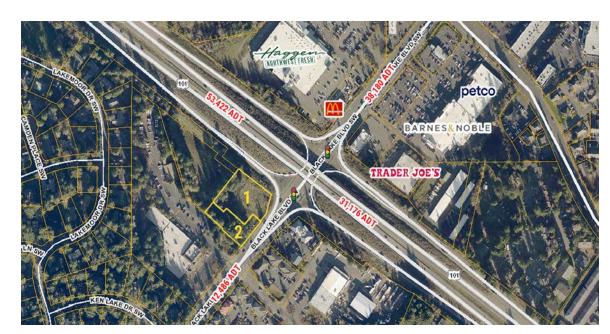

### 1803 - 1807 BLACK LAKE BLVD:

TWO PARCELS: 1.57 ACRES TOTAL

LOT 1: 1.01 ACRES LOT 2: 0.56 ACRES

- Lot 1 Parcel 12821310301: \$8,000/monthly
- Lot 2 Parcel 12821310302: \$3,000/monthly
- Located immediately off the Highway 101 exit & Black Lake Blvd.
- Close to high traffic retail shopping

# DAYTIME POPULATION

| Mile 1 | Mile 3 | Mile 5 |
|--------|--------|--------|
| 9,454  | 52,626 | 74,274 |

Located Moments from HWY 101 On & Off Ramps

Moments from Retail & Industrial Areas

12,486 ADT Black Lake Blvd SW 53,422 ADT HWY 101