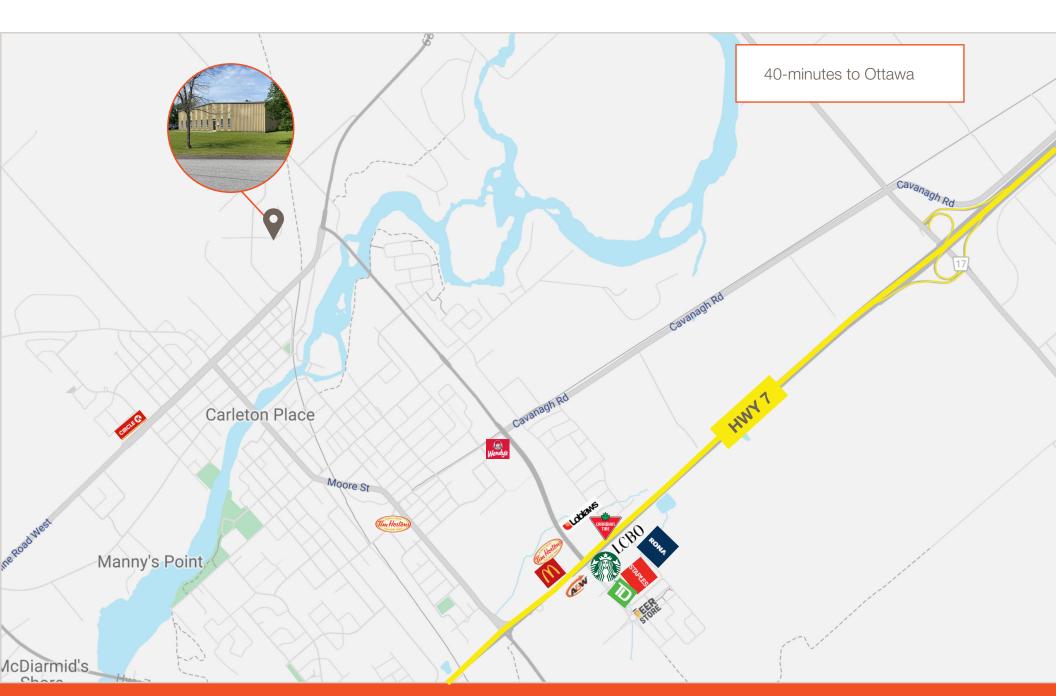

Carleton Place, ON.



Size 16,000 SF Lot Size 1.705 acres



Loading
3 drive-in doors



Price

\$2,595,000

Taxes

\$17,000



Availability

December 2024



Listing Agent

Ian Shackell\*

Partner

D. 613.963.2633C. 613.761.0177ishackell@lennard.com

#### Matt Shackell\*

Vice President

D. 613.963.2636 C. 613.612.8812

mshackell@lennard.com

\*Sales Representative



#### Property Highlights

- Height of building in the centre is 17.5' and 16' where the roof meets the walls
- Height at elevated roof is 24.5'
- Sprinkler system, backflow water valve installed
- Phase II environmental program to be ready by mid-September
- Approximately 1,000 SF mezzanine above office area, wood floors throughout

### Lennard:

Site Plan





**Lennard:** 

Photos











**Lennard:** 

Location Map



### **Lennard:**

lan Shackell\*, Partner D. 613.963.2633 C. 613.761.0177 ishackell@lennard.com

Matt Shackell\*, Vice President D. 613.963.2636 C. 613.612.8812 mshackell@lennard.com

333 Preston Street, Suite 420 Ottawa, ON K1S 5N4 613.963.2640

lennard.com

\*Sales Representative

Statements and information contained are based on the information furnished by principals and sources which we deem reliable but for which we can assume no responsibility. Lennard Commercial Realty, Brokerage 2024.