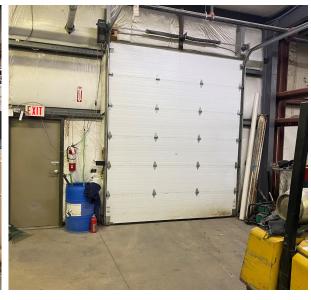

**Lennard:** Imagine the *Possibilities*.

16,000 SF building available for sale in Carleton Place, ON.

Size 16,000 SF Lot Size 1.705 acres

Loading
3 drive-in doors

Price

\$2,595,000

Taxes

\$17,000

#### Property Highlights

- Height of building in the centre is 17.5' and 16' where the roof meets the walls
- Height at elevated roof is 24.5'
- Sprinkler system, backflow water valve installed
- Phase II environmental program to be ready by mid-September
- Approximately 1,000 SF mezzanine above office area, wood floors throughout

### Lennard:

Site Plan

**Lennard:** 

Photos

**Lennard:** 

Location Map