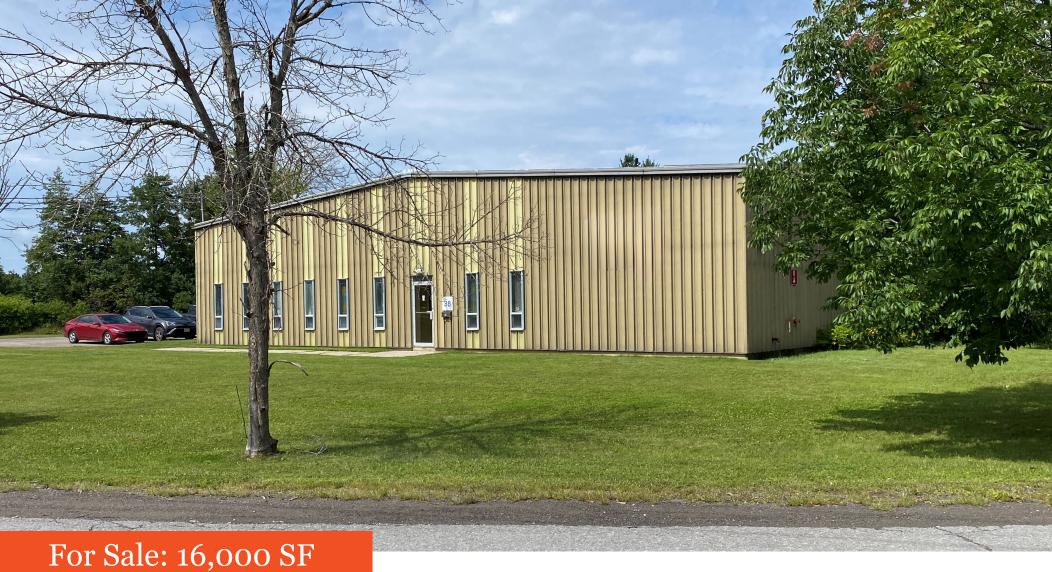

**Lennard:** Imagine the *Possibilities*.

16,000 SF building available for sale in Carleton Place, ON.

Size 16,000 SF Lot Size 1.705 acres

Loading
3 drive-in doors

Price

\$2,595,000

Taxes

\$17,000

#### Property Highlights

- Height of building in the centre is 17.5' and 16' where the roof meets the walls
- Height at elevated roof is 24.5'
- Sprinkler system, backflow water valve installed
- Phase II environmental program to be ready by mid-September
- Approximately 1,000 SF mezzanine above office area, wood floors throughout