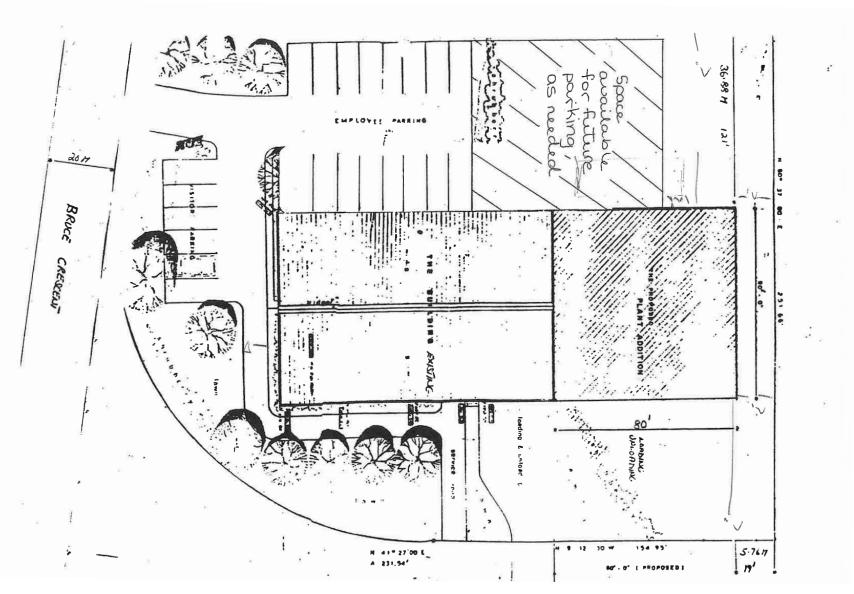

the *Possibilities*.



16,000 SF building available for sale in Carleton Place, ON.



Size 16,000 SF Lot Size 1.705 acres



Loading
3 drive-in doors



Price

\$2,595,000

Taxes

\$17,000



Availability

December 2024



Listing Agent

Ian Shackell\*

Partner

D. 613.963.2633C. 613.761.0177ishackell@lennard.com

#### Matt Shackell\*

Vice President

D. 613.963.2636 C. 613.612.8812

mshackell@lennard.com

\*Sales Representative



#### Property Highlights

- Height of building in the centre is 17.5' and 16' where the roof meets the walls
- Height at elevated roof is 24.5'
- Sprinkler system, backflow water valve installed
- Phase II environmental program to be ready by mid-September
- Approximately 1,000 SF mezzanine above office area, wood floors throughout

### Lennard:

Site Plan





**Lennard:** 

Photos











**Lennard:** 

Location Map



### **Lennard:**

lan Shackell\*, Partner D. 613.963.2633 C. 613.761.0177 ishackell@lennard.com

Matt Shackell\*, Vice President D. 613.963.2636 C. 613.612.8812 mshackell@lennard.com

333 Preston Street, Suite 420 Ottawa, ON K1S 5N4 613.963.2640

lennard.com

\*Sales Representative

Statements and information contained are based on the information furnished by principals and sources which we deem reliable but for which we can assume no responsibility. Lennard Commercial Realty, Brokerage 2024.