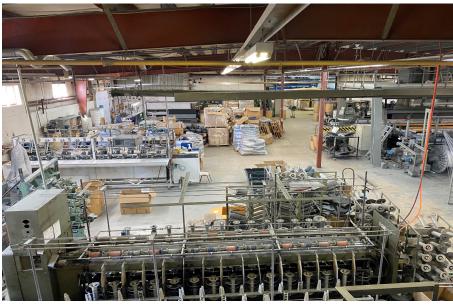

SF building available for sale in Carleton Place, ON.



Size 16,000 SF Lot Size 1.705 acres



Loading
3 drive-in doors



Price

\$2,595,000

Taxes

\$17,000



Availability

December 2024



Listing Agent

Ian Shackell\*

Partner

D. 613.963.2633C. 613.761.0177ishackell@lennard.com

#### Matt Shackell\*

Vice President

D. 613.963.2636 C. 613.612.8812

mshackell@lennard.com

\*Sales Representative



#### Property Highlights

- Height of building in the centre is 17.5' and 16' where the roof meets the walls
- Height at elevated roof is 24.5'
- Sprinkler system, backflow water valve installed
- Phase II environmental program to be ready by mid-September
- Approximately 1,000 SF mezzanine above office area, wood floors throughout

### Lennard:

Site Plan





**Lennard:** 

Photos











**Lennard:** 

Location Map



### **Lennard:**

lan Shackell\*, Partner D. 613.963.2633 C. 613.761.0177 ishackell@lennard.com

Matt Shackell\*, Vice President D. 613.963.2636 C. 613.612.8812 mshackell@lennard.com

333 Preston Street, Suite 420 Ottawa, ON K1S 5N4 613.963.2640

lennard.com

\*Sales Representative

Statements and information contained are based on the information furnished by principals and sources which we deem reliable but for which we can assume no responsibility. Lennard Commercial Realty, Brokerage 2024.