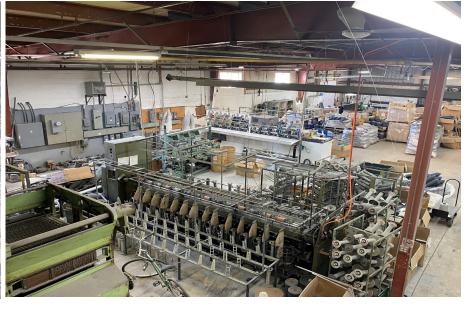

building available for sale in Carleton Place, ON.



Size 16,000 SF Lot Size 1.705 acres



Loading
3 drive-in doors



Price

\$2,595,000

Taxes

\$17,000



Availability

December 2024



Listing Agent

Ian Shackell\*

Partner

D. 613.963.2633C. 613.761.0177ishackell@lennard.com

#### Matt Shackell\*

Vice President

D. 613.963.2636 C. 613.612.8812

mshackell@lennard.com

\*Sales Representative



#### Property Highlights

- Height of building in the centre is 17.5' and 16' where the roof meets the walls
- Height at elevated roof is 24.5'
- Sprinkler system, backflow water valve installed
- Phase II environmental program to be ready by mid-September
- Approximately 1,000 SF mezzanine above office area, wood floors throughout

### Lennard:

Site Plan





**Lennard:** 

Photos











**Lennard:** 

Location Map



### **Lennard:**

lan Shackell\*, Partner D. 613.963.2633 C. 613.761.0177 ishackell@lennard.com

Matt Shackell\*, Vice President D. 613.963.2636 C. 613.612.8812 mshackell@lennard.com

333 Preston Street, Suite 420 Ottawa, ON K1S 5N4 613.963.2640

lennard.com

\*Sales Representative

Statements and information contained are based on the information furnished by principals and sources which we deem reliable but for which we can assume no responsibility. Lennard Commercial Realty, Brokerage 2024.