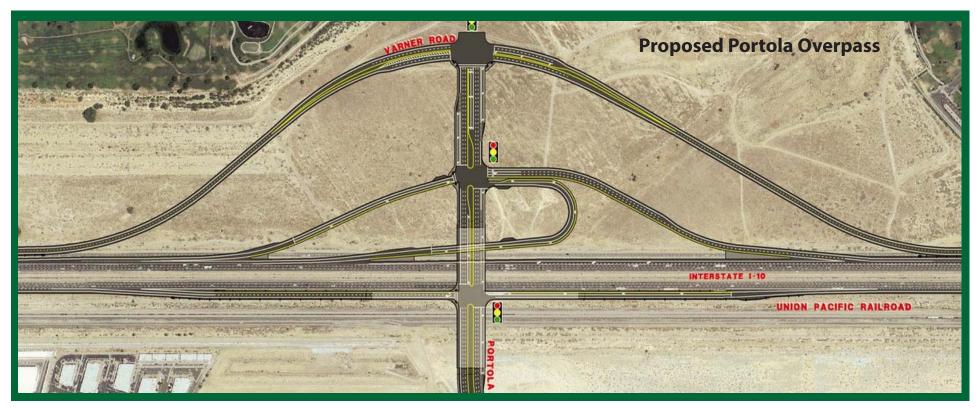

#### Portola Interchange Project

The County of Riverside and City of Palm Desert, propose to construct a new interchange on I-10 at Portola Avenue. Project includes the construction of new structure crossing I-10 and the Union Pacific Railroad, (on and off ramps). Auxiliary lanes in each direction of I-10 between the new Portola Avenue ramps and the adjacent interchanges at Cook Street and Monterey Avenue would also be constructed.