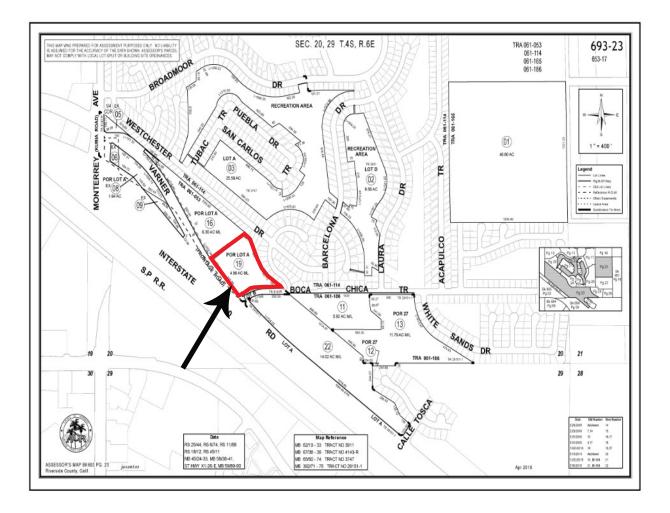

### PLAT MAP: APN: 693-230-019 - 4.96 Ac (216,058 SF)

Disclaimer: Information has been secured from sources we believe to be reliable, however, Baxley Properties, Inc. cannot guarantee its accuracy.

Ν