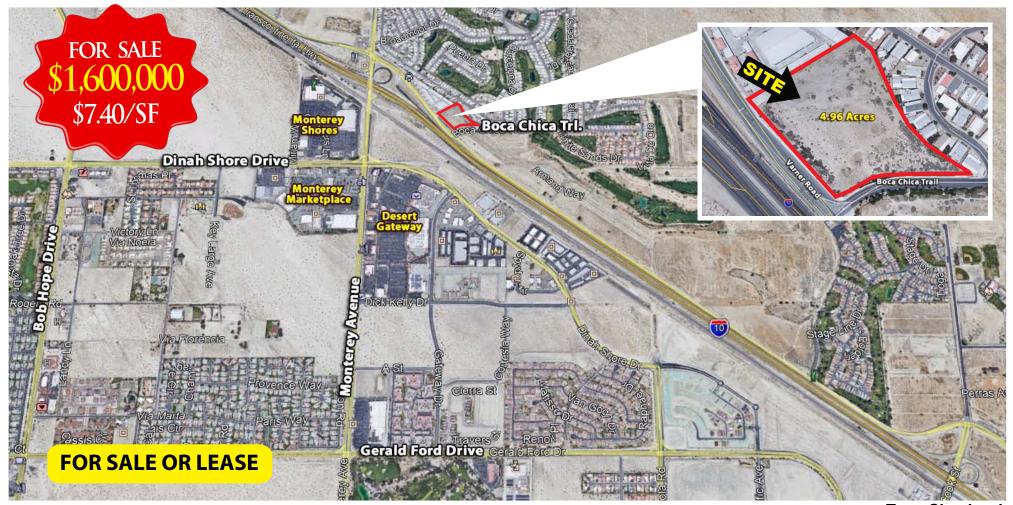

# 4.96 AC COMMERCIAL LAND FOR SALE OR LEASE

## NWC Varner Rd. & Boca Chica Trail, Thousand Palms, CA 92276

www.baxleyproperties.com Phone: 760-773-3310 Fax: 760-773-3013 73712 Alessandro Drive, Ste B-4 Palm Desert, CA 92260 Zoning: MU (Mixed Use) Tremendous Highway Frontage Tony Shepherd tonys@baxleyproperties.com Ofc: 760-773-6007 Cell: 916-716-9453 DRE # 00578867

## NWC Varner Rd. & Boca Chica Trail, Thousand Palms, CA 92276

| SALES PRICE:  | \$1,600,000          |
|---------------|----------------------|
| PRICE PER SF: | \$7.40/SF            |
| LOT SIZE:     | 4.96 AC (216,058 SF) |
| APN:          | 693-230-019          |
| ZONING:       | MU (Mixed Use)       |