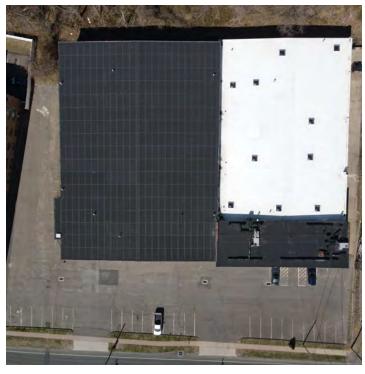

#### LAND

| Lot Size | 1.67 Acres |
|----------|------------|
| Parking  | 28 spaces  |
| Zoning   | B3         |