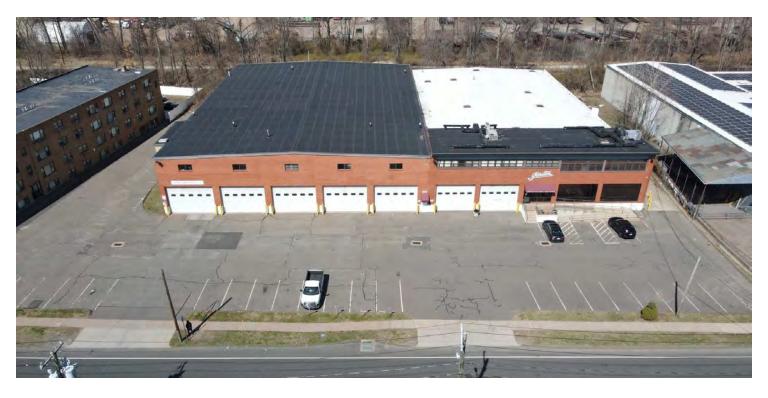

#### PROPERTY DESCRIPTION

Sentry Commercial is pleased to offer 570 Tolland Street, East Hartford CT for sale. This 43,800 square foot industrial building offers 12 interior loading dock doors, great clear height up to 21' and approximately 9,000 square feet of attractive office space.

#### PROPERTY HIGHLIGHTS

- 43,800 SF industrial building
- 13 docks (12 interior)
- Zoned B3 for diverse industrial activities
- 17' 21' clear

#### **OFFERING SUMMARY**

| Reduced Sale Price: | \$2,750,000 |
|---------------------|-------------|
| Lot Size:           | 1.67 Acres  |
| Building Size:      | 43,800 SF   |

DAVID MURDOCK

860.983.0029 murdock@sentrycommercial.com