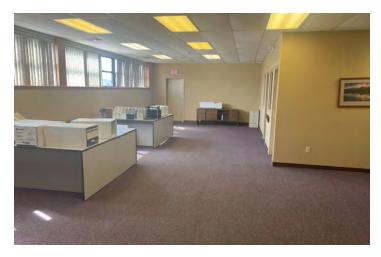

#### PROPERTY DESCRIPTION

Sentry Commercial is pleased to offer 570 Tolland Street, East Hartford CT for sale. This 43,800 square foot industrial building offers 12 interior loading dock doors, great clear height up to 21' and approximately 9,000 square feet of attractive office space.

#### PROPERTY HIGHLIGHTS

- 43,800 SF industrial building
- 13 docks (12 interior)
- Zoned B3 for diverse industrial activities
- 17' 21' clear