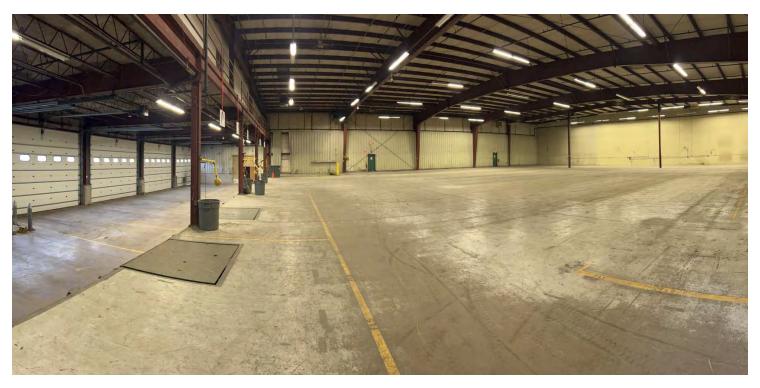

#### PROPERTY DESCRIPTION

Sentry Commercial is pleased to offer 570 Tolland Street, East Hartford CT for sale. This 43,800 square foot industrial building offers 12 interior loading dock doors, great clear height up to 21' and approximately 9,000 square feet of attractive office space.

#### PROPERTY HIGHLIGHTS

- 43,800 SF industrial building
- 13 docks (12 interior)
- Zoned B3 for diverse industrial activities
- 17' 21' clear

# Reduced Sale Price: \$2,750,000

| BUILDING SPECIFICATIONS |                  |
|-------------------------|------------------|
| Building Size           | 43,800 SF        |
| Office Space            | Approx. 9,000 SF |
| Ceiling Height          | 17' - 21'        |
| Docks                   | 13 (12 interior) |
| Column Spacing          | Varies           |
| Year Built              | 1949/1996        |
|                         |                  |