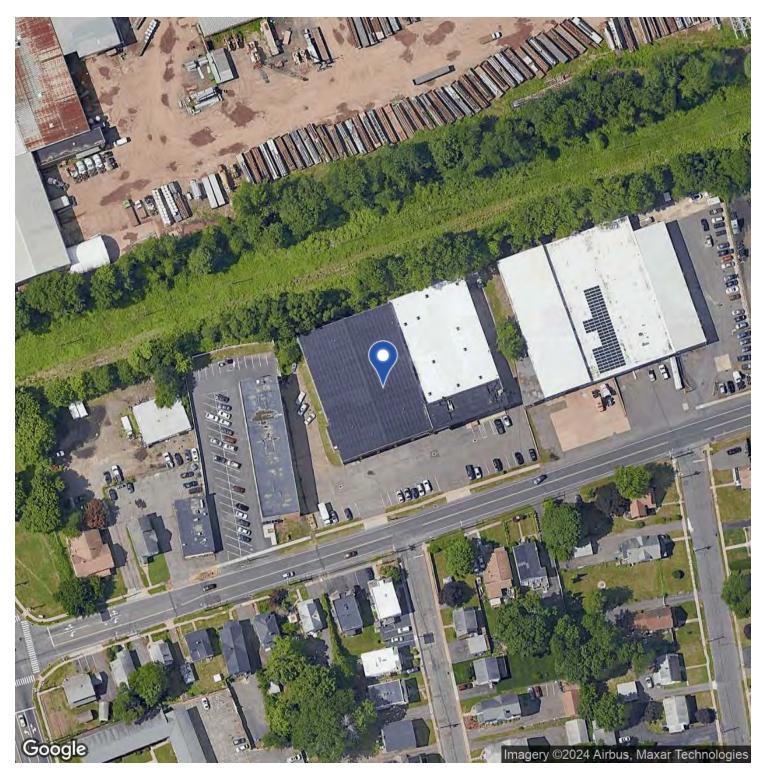

#### 43,800 SF INDUSTRIAL BUILDING

## 570 TOLLAND STREET | EAST HARTFORD, CT 06108

#### PROPERTY DESCRIPTION

Sentry Commercial is pleased to offer 570 Tolland Street, East Hartford CT for sale. This 43,800 square foot industrial building offers 12 interior loading dock doors, great clear height up to 21' and approximately 9,000 square feet of attractive office space.