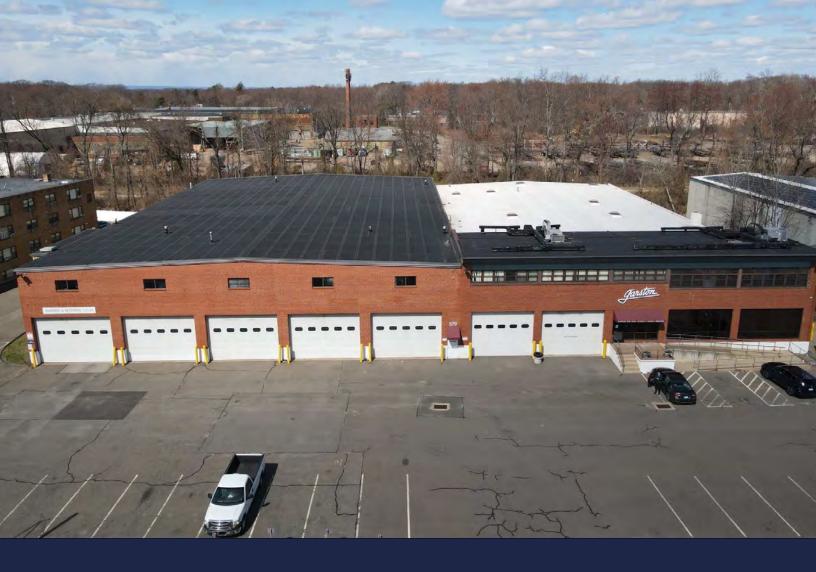

#### PROPERTY DESCRIPTION

Sentry Commercial is pleased to offer 570 Tolland Street, East Hartford CT for sale. This 43,800 square foot industrial building offers 12 interior loading dock doors, great clear height up to 21' and approximately 9,000 square feet of attractive office space.

#### PROPERTY HIGHLIGHTS

- 43,800 SF industrial building
- 13 docks (12 interior)
- Zoned B3 for diverse industrial activities
- 17' 21' clear

# Reduced Sale Price: \$2,750,000

| BUILDING SPECIFICATIONS |                  |
|-------------------------|------------------|
| Building Size           | 43,800 SF        |
| Office Space            | Approx. 9,000 SF |
| Ceiling Height          | 17' - 21'        |
| Docks                   | 13 (12 interior) |
| Column Spacing          | Varies           |
| Year Built              | 1949/1996        |
|                         |                  |