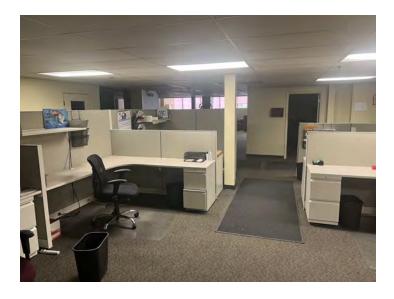

#### PROPERTY DESCRIPTION

Sentry Commercial is pleased to offer 570 Tolland Street, East Hartford CT for sale. This 43,800 square foot industrial building offers 12 interior loading dock doors, great clear height up to 21' and approximately 9,000 square feet of attractive office space.