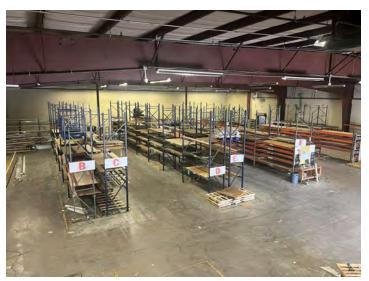

#### PROPERTY DESCRIPTION

Sentry Commercial is pleased to offer 570 Tolland Street, East Hartford CT for sale. This 43,800 square foot industrial building offers 12 interior loading dock doors, great clear height up to 21' and approximately 9,000 square feet of attractive office space.

#### PROPERTY HIGHLIGHTS

- 43,800 SF industrial building
- 13 docks (12 interior)
- Zoned B3 for diverse industrial activities
- 17' 21' clear

# Reduced Sale Price: \$2,750,000

| BUILDING SPECIFICATIONS |                  |
|-------------------------|------------------|
| Building Size           | 43,800 SF        |
| Office Space            | Approx. 9,000 SF |
| Ceiling Height          | 17' - 21'        |
| Docks                   | 13 (12 interior) |
| Column Spacing          | Varies           |
| Year Built              | 1949/1996        |
|                         |                  |