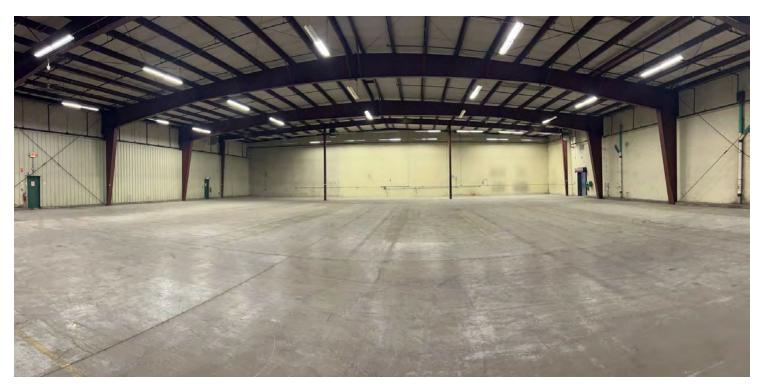

#### PROPERTY DESCRIPTION

Sentry Commercial is pleased to offer 570 Tolland Street, East Hartford CT for sale. This 43,800 square foot industrial building offers 12 interior loading dock doors, great clear height up to 21' and approximately 9,000 square feet of attractive office space.

#### PROPERTY HIGHLIGHTS

- 43,800 SF industrial building
- 13 docks (12 interior)
- Zoned B3 for diverse industrial activities
- 17' 21' clear

# Reduced Sale Price: \$2,750,000

| BUILDING SPECIFICATIONS |                  |
|-------------------------|------------------|
| Building Size           | 43,800 SF        |
| Office Space            | Approx. 9,000 SF |
| Ceiling Height          | 17' - 21'        |
| Docks                   | 13 (12 interior) |
| Column Spacing          | Varies           |
| Year Built              | 1949/1996        |
|                         |                  |