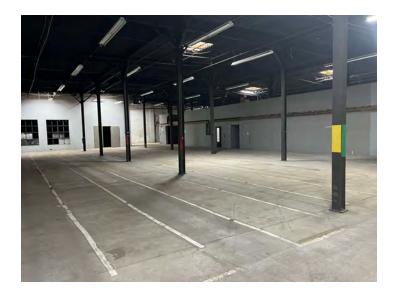

#### PROPERTY DESCRIPTION

Sentry Commercial is pleased to offer 570 Tolland Street, East Hartford CT for sale. This 43,800 square foot industrial building offers 12 interior loading dock doors, great clear height up to 21' and approximately 9,000 square feet of attractive office space.

#### PROPERTY HIGHLIGHTS

- 43,800 SF industrial building
- 13 docks (12 interior)
- Zoned B3 for diverse industrial activities
- 17' 21' clear

# Reduced Sale Price: \$2,750,000

| BUILDING SPECIFICATIONS |                  |
|-------------------------|------------------|
| Building Size           | 43,800 SF        |
| Office Space            | Approx. 9,000 SF |
| Ceiling Height          | 17' - 21'        |
| Docks                   | 13 (12 interior) |
| Column Spacing          | Varies           |
| Year Built              | 1949/1996        |
|                         |                  |