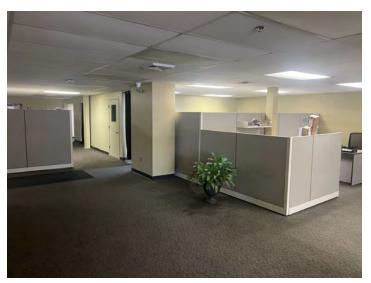

#### PROPERTY DESCRIPTION

Sentry Commercial is pleased to offer 570 Tolland Street, East Hartford CT for sale. This 43,800 square foot industrial building offers 12 interior loading dock doors, great clear height up to 21' and approximately 9,000 square feet of attractive office space.