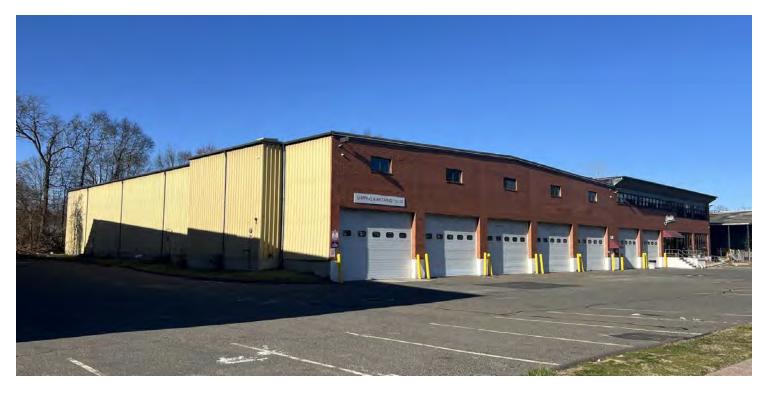

#### PROPERTY DESCRIPTION

Sentry Commercial is pleased to offer 570 Tolland Street, East Hartford CT for sale. This 43,800 square foot industrial building offers 12 interior loading dock doors, great clear height up to 21' and approximately 9,000 square feet of attractive office space.

#### PROPERTY HIGHLIGHTS

- 43,800 SF industrial building
- 13 docks (12 interior)
- Zoned B3 for diverse industrial activities
- 17' 21' clear

# Reduced Sale Price: \$2,750,000

| BUILDING SPECIFICATIONS |                  |
|-------------------------|------------------|
| Building Size           | 43,800 SF        |
| Office Space            | Approx. 9,000 SF |
| Ceiling Height          | 17' - 21'        |
| Docks                   | 13 (12 interior) |
| Column Spacing          | Varies           |
| Year Built              | 1949/1996        |
|                         |                  |