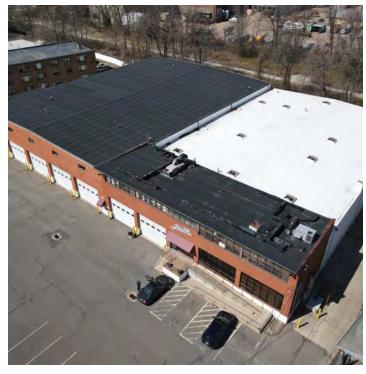

#### PROPERTY DESCRIPTION

Sentry Commercial is pleased to offer 570 Tolland Street, East Hartford CT for sale. This 43,800 square foot industrial building offers 12 interior loading dock doors, great clear height up to 21' and approximately 9,000 square feet of attractive office space.

#### PROPERTY HIGHLIGHTS

- 43,800 SF industrial building
- 13 docks (12 interior)
- Zoned B3 for diverse industrial activities
- 17' 21' clear