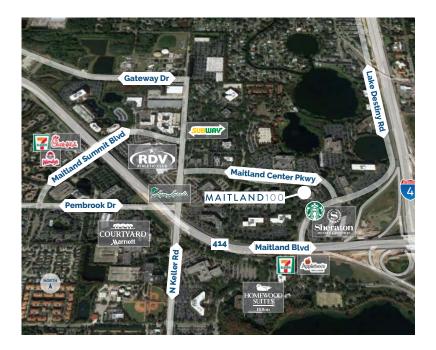

#### LOCATION HIGHLIGHTS

#### **RESTAURANTS/ CONVENIENCE**

- Fuzzy's Taco Shop
   Publix
   Mikado Japanese Buffet
   Wendy's
   Chick-fil-A
   Sam Snead's Oak Grill and Tavern
   Subway
- Wraps Delight Cafe
  Curry Bowl Orlando
  The Silly Grape
  Nature's Table
  Greenhouse Cafe
  Applebee's
  - 11 7-11

#### **HOTELS**

- 5 Courtyard by Marriott
- 16 Homewood Suites by Hilton
- 🕐 Sheraton Orlando North Hotel

Glass Mezzanine Window Line - Overlooking Lobby