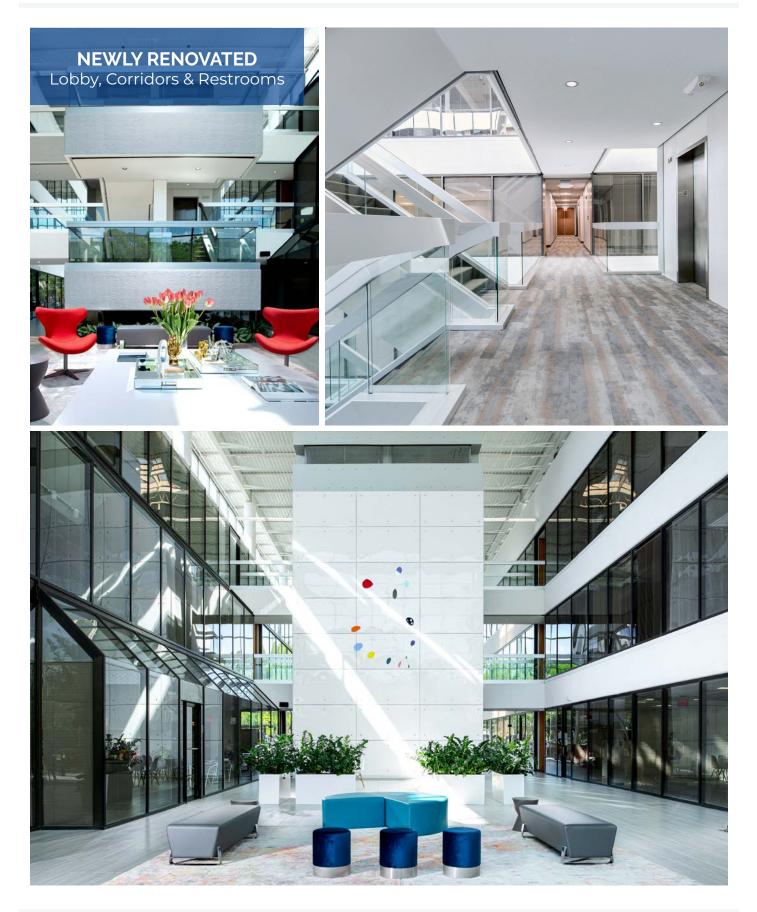

#### 2300 Maitland Center Parkway Maitland, FL 32751

Maitland 100 is a multi-story office building with on-site amenities including a state-of-theart fitness center and a cafe. The building was recently renovated with upgrades to its lobby, corridors & restrooms.

#### For a virtual tour of the lobby, <u>click here</u>.

#### **BUILDING FEATURES & AMENITIES**

- New Building Feature: Advanced and Targeted Cleanings of Common Area Spaces + MERV – 9 Air Filters
- Renovated Lobby, Corridor & Restrooms
- Telcom (Cable/Fiber): Spectrum, Century Link, Crown Castle
- State-of-the-Art Fitness Center + Showers
- On-Site Restaurant: Greenhouse Cafe
- Adjacent to Starbucks in the Sheraton Hotel Links Cafe
- Building & Monument Signage Available