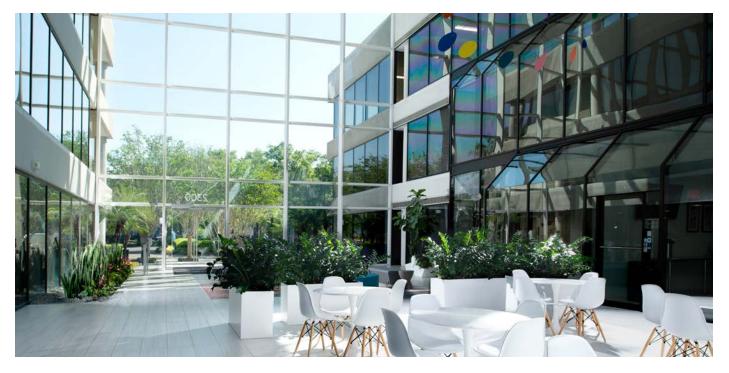

#### 2300 Maitland Center Parkway Maitland, FL 32751

Maitland 100 is a multi-story office building with on-site amenities including a state-of-theart fitness center and a cafe. The building was recently renovated with upgrades to its lobby, corridors & restrooms.

#### For a virtual tour of the lobby, <u>click here</u>.