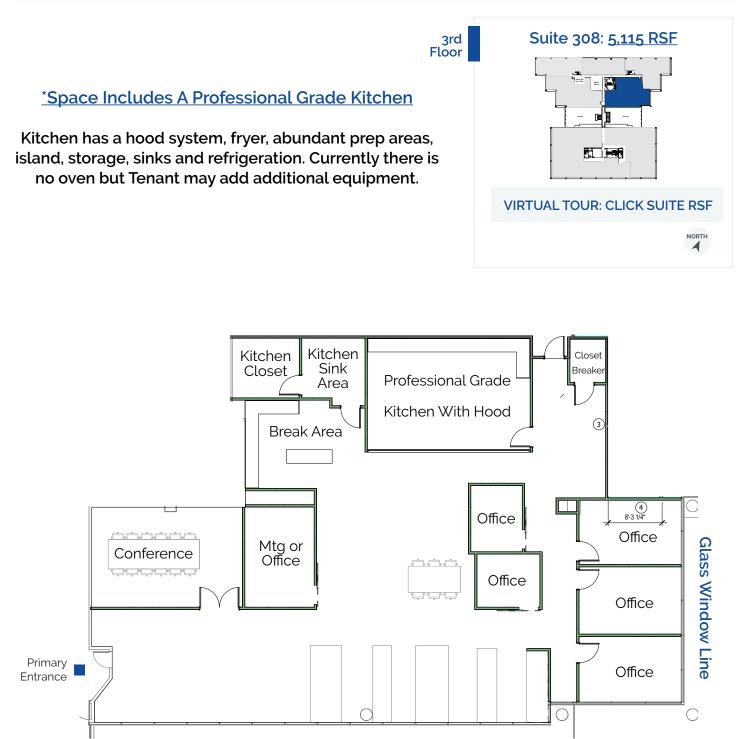

### **NEWLY RENOVATED**

**RSF AVAILABLE** 

5,115 WITH PROFESSIONAL KITCHEN

5% CO-BROKER COMMISSION

#### SPACE AVAILABLE