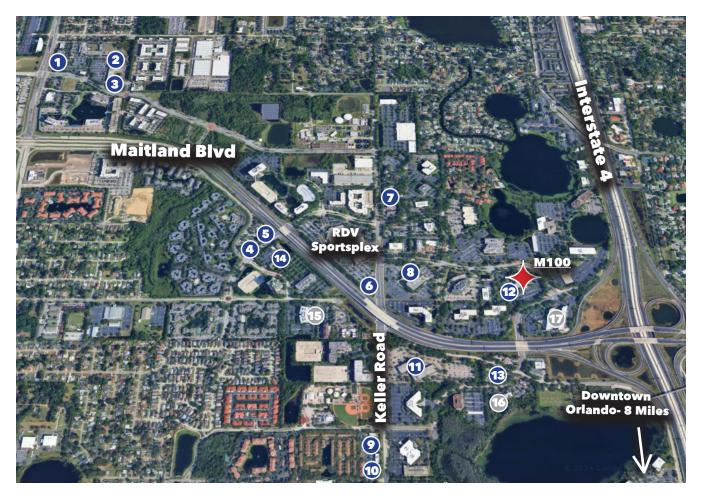

#### LOCATION HIGHLIGHTS

#### **RESTAURANTS/ CONVENIENCE**

- Fuzzy's Taco Shop
   Publix
   Mikado Japanese Buffet
   Wendy's
   Chick-fil-A
   Sam Snead's Oak Grill and Tavern
   Subway
- Wraps Delight Cafe
  Curry Bowl Orlando
  The Silly Grape
  Nature's Table
  Greenhouse Cafe
  Applebee's
  - 11 7-11

#### **HOTELS**

- 5 Courtyard by Marriott
- 16 Homewood Suites by Hilton
- 🕐 Sheraton Orlando North Hotel

Glass Mezzanine Window Line - Overlooking Lobby