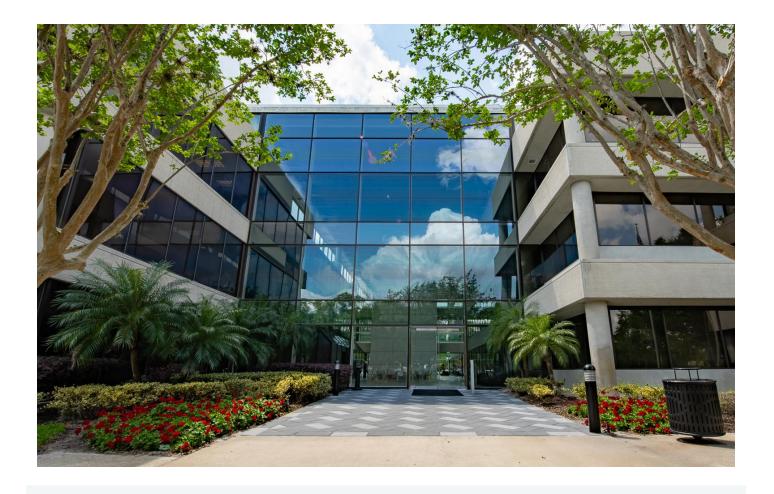

#### 2300 Maitland Center Parkway Maitland, FL 32751

Maitland 100 is a multi-story office building with on-site amenities including a state-of-theart fitness center and a cafe. The building was recently renovated with upgrades to its lobby, corridors & restrooms.

#### For a virtual tour of the lobby, <u>click here</u>.