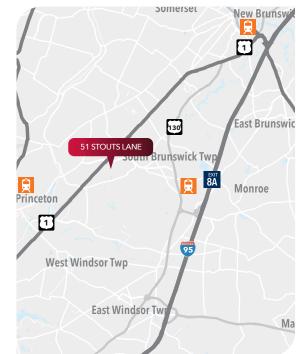

• 3 Rear Emergency Exits

• Multiple Front Facing Entrances

• Bathrooms Inside the Office(s)

• Forklift Charging Station Installed

No Current Racking

• Direct access to Route 1

• 1 Mile from Princeton Hospital

• Walking distance from South Brunswick

High School

Beth Chezmar

**COMMENTS:** 

LOCATION:

beth.chezmar@lee-associates.com C 908.477.0291 Kyle Janoczkin

kjanoczkin@lee-associates.com

C 732.447.6057