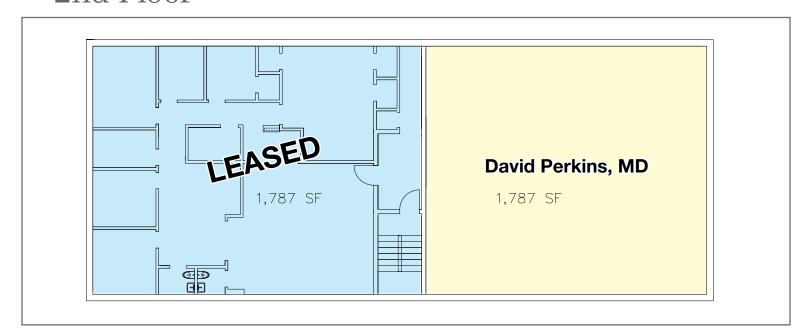

For Lease/Sale

# 418 E. Lancaster Avenue

Wayne, PA 19087

### Existing Medical or Office Space Available



# 1,800 SF Available

### **Property Highlights**

- High visibility signage on Lancaster Avenue
- One mile from the Blue Route (I-476)
- R-5 train across the street
- Parking for 20 cars



#### **David Morris**

dmorris@geisrealty.com

610 975 4275

996 Old Eagle School Road, Suite 1117, Wayne, PA 19087

610 989 0300

geisrealty.com

## 418 E. Lancaster Avenue

Wayne, PA 19087

### 1st Floor



# 2nd Floor





#### **David Morris**

dmorris@geisrealty.com

610 975 4275

996 Old Eagle School Road, Suite 1117, Wayne, PA 19087 610 989 0300 geisrealty.com

# 418 E. Lancaster Avenue

Wayne, PA 19087











David Morris dmorris@geisrealty.com 610 975 4275

996 Old Eagle School Road, Suite 1117, Wayne, PA 19087 610 989 0300 geisrealty.com

# 418 E. Lancaster Avenue

Wayne, PA 19087







#### David Morris

dmorris@geisrealty.com

610 975 4275

996 Old Eagle School Road, Suite 1117, Wayne, PA 19087 610 989 0300