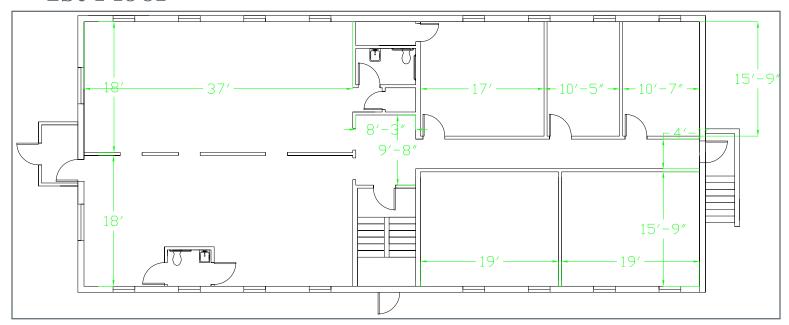

For Lease/Sale

# 418 E. Lancaster Avenue

Wayne, PA 19087

### Existing Medical or Office Space Available



# 1,800 SF Available

### **Property Highlights**

- High visibility signage on Lancaster Avenue
- One mile from the Blue Route (I-476)
- R-5 train across the street
- Parking for 20 cars



#### **David Morris**

dmorris@geisrealty.com

610 975 4275

996 Old Eagle School Road, Suite 1117, Wayne, PA 19087

610 989 0300

geisrealty.com

## 418 E. Lancaster Avenue

Wayne, PA 19087

### 1st Floor



# 2nd Floor





#### **David Morris**

dmorris@geisrealty.com

610 975 4275

996 Old Eagle School Road, Suite 1117, Wayne, PA 19087 610 989 0300 geisrealty.com

# 418 E. Lancaster Avenue

Wayne, PA 19087











David Morris dmorris@geisrealty.com 610 975 4275

996 Old Eagle School Road, Suite 1117, Wayne, PA 19087 610 989 0300 geisrealty.com

# 418 E. Lancaster Avenue

Wayne, PA 19087







#### David Morris

dmorris@geisrealty.com

610 975 4275

996 Old Eagle School Road, Suite 1117, Wayne, PA 19087 610 989 0300