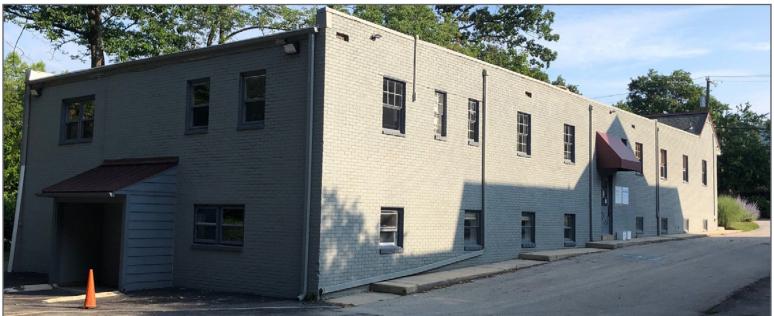

# 418 E. Lancaster Avenue

Wayne, PA 19087

### Existing Medical or Office Space Available

# 1,800 SF Available