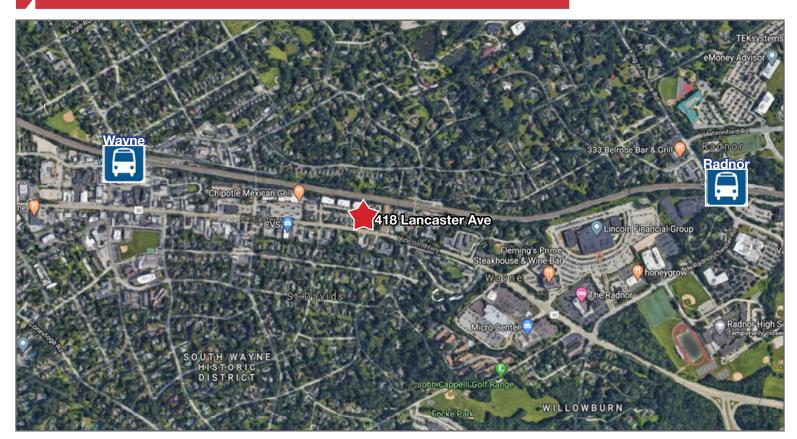

### **Property Highlights**

- High visibility signage on Lancaster Avenue
- One mile from the Blue Route (I-476)
- R-5 train across the street
- Parking for 20 cars

## 418 E. Lancaster Avenue

Wayne, PA 19087

# 418 E. Lancaster Avenue

Wayne, PA 19087