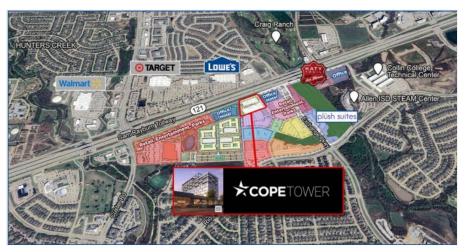

#### **Property Photos**

Neighboring Developments

Location Highlight

#### Key Highlights:

- Ideal Location: Situated along Sam Rayburn Tollway (SH-121) & off Exchange Parkway in Allen, Texas.
- Versatile Zoning: Zoned for retail, office, and entertainment purposes, catering to diverse business needs.
- Adjacent to Trammel Crow Development: Strategically positioned next to the esteemed 60-acre Trammel Crow development, highlighting the area's growth potential.
- Surrounded by Thriving Businesses: Enjoy proximity to an array of businesses, entertainment options, and residential communities, enhancing the property's value and appeal.