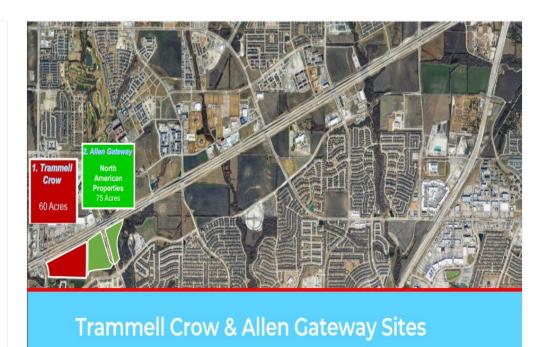

#### **Property Photos**

Neighboring Developments

Location Highlight

#### Key Highlights:

- Ideal Location: Situated along Sam Rayburn Tollway (SH-121) & off Exchange Parkway in Allen, Texas.
- Versatile Zoning: Zoned for retail, office, and entertainment purposes, catering to diverse business needs.
- Adjacent to Trammel Crow Development: Strategically positioned next to the esteemed 60-acre Trammel Crow development, highlighting the area's growth potential.
- Surrounded by Thriving Businesses: Enjoy proximity to an array of businesses, entertainment options, and residential communities, enhancing the property's value and appeal.