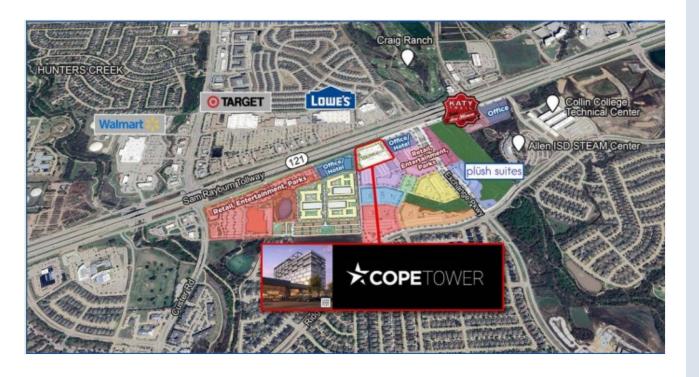

#### **Property Photos**

Neighboring Developments

Location Highlight

#### Key Highlights:

- Ideal Location: Situated along Sam Rayburn Tollway (SH-121) & off Exchange Parkway in Allen, Texas.
- Versatile Zoning: Zoned for retail, office, and entertainment purposes, catering to diverse business needs.
- Adjacent to Trammel Crow Development: Strategically positioned next to the esteemed 60-acre Trammel Crow development, highlighting the area's growth potential.
- Surrounded by Thriving Businesses: Enjoy proximity to an array of businesses, entertainment options, and residential communities, enhancing the property's value and appeal.