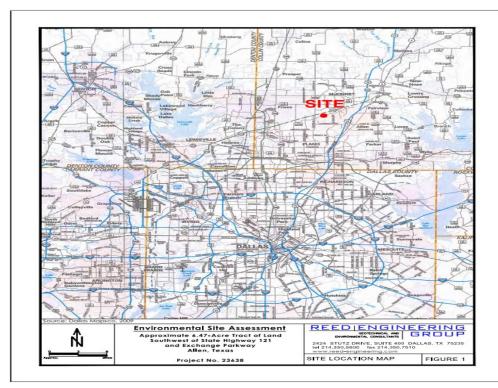

Bethany Dr, Suite 540 Allen, TX 75013

Don't miss this chance to acquire a premium piece of real estate in one

of Texas's most dynamic and rapidly expanding regions. For more information, detailed financials, or to schedule a site visit, please contact us today.

Invest in success. Invest in Allen, Texas!

Prime Location Right Off Of Sam Rayburn Tollway (SH-121) Highly Sought After For Retail/Office/Luxury Residential Utilities Available To Site! Willing To Evaluate All Reasonable Offers

Sam Rayburn Tollway (SH-121) & Exchange Parkway, Allen, TX 75013

Sam Rayburn Tollway (SH-121) & Exchange Parkway, Allen, TX 75013

#### **Property Photos**





Neighboring Developments

Location Highlight

#### Sam Rayburn Tollway (SH-121) & Exchange Parkway, Allen, TX 75013

#### **Property Photos**





DFW Map Location Proposed Building Rendering

#### Sam Rayburn Tollway (SH-121) & Exchange Parkway, Allen, TX 75013

#### **Property Photos**





Proposed Site Layout Rendering

Survey

Sam Rayburn Tollway (SH-121) & Exchange Parkway, Allen, TX 75013

#### Location