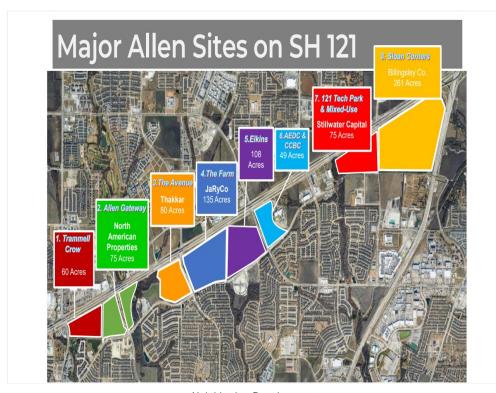

#### **Property Photos**

Neighboring Developments

Location Highlight

#### Key Highlights:

- Ideal Location: Situated along Sam Rayburn Tollway (SH-121) & off Exchange Parkway in Allen, Texas.
- Versatile Zoning: Zoned for retail, office, and entertainment purposes, catering to diverse business needs.
- Adjacent to Trammel Crow Development: Strategically positioned next to the esteemed 60-acre Trammel Crow development, highlighting the area's growth potential.
- Surrounded by Thriving Businesses: Enjoy proximity to an array of businesses, entertainment options, and residential communities, enhancing the property's value and appeal.