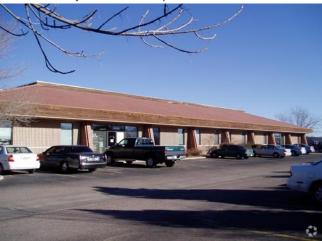

Rental Rate Mo:         | \$0.83 /SF/MO  |

# 5025 Galley Rd

\$10.00 /SF/YR

Industrial, Manufacturing and Office space just now available in Colorado Springs! This property has enough power for any amount of equipment needed. Several loading docks and drive in doors allow for easy equipment maneuvering, loading and unloading. Landlord is completely flexible and accommodating for any adjustment tenant would want to perform in the property in order to run their business properly. New TPO roof with warranty was just installed in 2021. We are wanting a 5 year lease at minimum. Don't hesitate to reach out with any questions and we are readily available for a showing....

- Located in Central Colorado Springs
- 15 Minutes away from anything in Colorado Springs
- 12 Min away from COS Airport





#### **1st Floor**

| Space Available | 25,952 SF        |
|-----------------|------------------|
| Rental Rate     | \$10.00 /SF/YR   |
| Date Available  | Now              |
| Service Type    | Triple Net (NNN) |
| Space Type      | Sublet           |
| Space Use       | Industrial       |
|                 |                  |

Industrial, Manufacturing and Office space just now available in Colorado Springs! This property has enough power for any amount of equipment needed. Several loading docks and drive in doors allow for easy equipment maneuvering , loading and unloading. Landlord is completely flexible and accommodating for any adjustment tenant would want to perform in the property in order to run their business properly. New TPO roof with warranty was just installed in 2021.