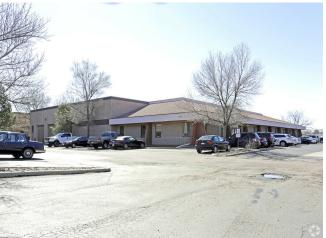

ental Rate Mo:         | \$0.83 /SF/MO  |

# 5025 Galley Rd

\$10.00 /SF/YR

Industrial, Manufacturing and Office space just now available in Colorado Springs! This property has enough power for any amount of equipment needed. Several loading docks and drive in doors allow for easy equipment maneuvering, loading and unloading. Landlord is completely flexible and accommodating for any adjustment tenant would want to perform in the property in order to run their business properly. New TPO roof with warranty was just installed in 2021. We are wanting a 5 year lease at minimum. Don't hesitate to reach out with any questions and we are readily available for a showing....

- Located in Central Colorado Springs
- 15 Minutes away from anything in Colorado Springs
- 12 Min away from COS Airport





#### **1st Floor**

| Space Available | 25,952 SF        |
|-----------------|------------------|
| Rental Rate     | \$10.00 /SF/YR   |
| Date Available  | Now              |
| Service Type    | Triple Net (NNN) |
| Space Type      | Sublet           |
| Space Use       | Industrial       |
|                 |                  |

Industrial, Manufacturing and Office space just now available in Colorado Springs! This property has enough power for any amount of equipment needed. Several loading docks and drive in doors allow for easy equipment maneuvering , loading and unloading. Landlord is completely flexible and accommodating for any adjustment tenant would want to perform in the property in order to run their business properly. New TPO roof with warranty was just installed in 2021. We