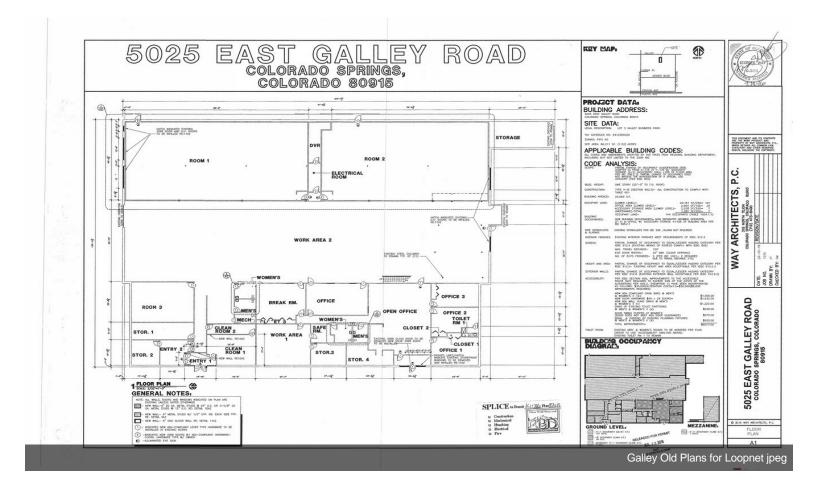

#### **1st Floor**

| Space Available | 25,952 SF        |
|-----------------|------------------|
| Rental Rate     | \$10.00 /SF/YR   |
| Date Available  | Now              |
| Service Type    | Triple Net (NNN) |
| Space Type      | Sublet           |
| Space Use       | Industrial       |
|                 |                  |