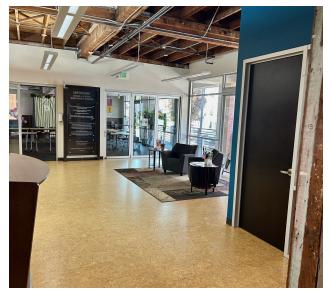

## PROPERTY DESCRIPTION

Welcome to your new office space in the heart of downtown Bremerton! This recently remodeled office offers a modern and professional environment perfect for businesses looking to make an impression. Featuring tall ceiling, many windows, this location boasts amazing natural lighting for employees and visitors.