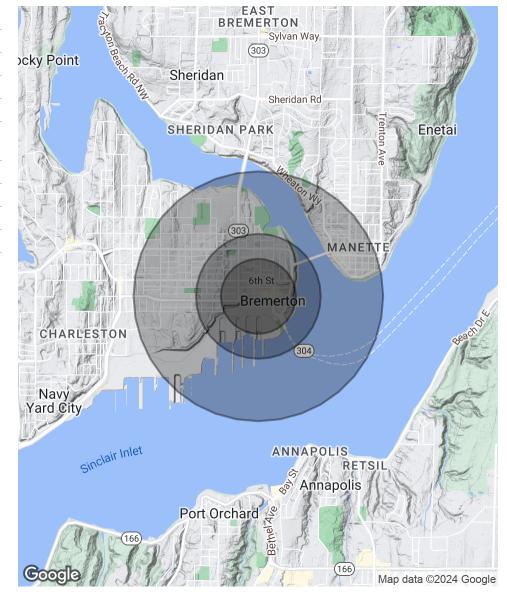

| DEMOGRAPHICS      | 0.3 MILES | 0.5 MILES | 1 MILE   |
|-------------------|-----------|-----------|----------|
| Total Households  | 346       | 1,279     | 4,448    |
| Total Population  | 1,029     | 3,604     | 12,478   |
| Average HH Income | \$80,291  | \$85,980  | \$94,781 |

NOELLE BRAMBILA Commercial Broker 206.429.5380 noelle@jaracommercial.com

JARA COMMERCIAL

| POPULATION           | 0.3 MILES | 0.5 MILES | 1 MILE |
|----------------------|-----------|-----------|--------|
| Total Population     | 1,029     | 3,604     | 12,478 |
| Average Age          | 35        | 35        | 35     |
| Average Age (Male)   | 35        | 35        | 35     |
| Average Age (Female) | 35        | 35        | 36     |

| HOUSEHOLDS & INCOME | 0.3 MILES | 0.5 MILES | 1 MILE    |
|---------------------|-----------|-----------|-----------|
| Total Households    | 346       | 1,279     | 4,448     |
| # of Persons per HH | 3         | 2.8       | 2.8       |
| Average HH Income   | \$80,291  | \$85,980  | \$94,781  |
| Average House Value | \$530,886 | \$481,111 | \$454,737 |

Demographics data derived from AlphaMap

CARLOS JARA
Commercial Broker
206.429.5380
carlos@jaracommercial.com

NOELLE BRAMBILA Commercial Broker 206.429.5380 noelle@jaracommercial.com

**JARA COMMERCIAL** 