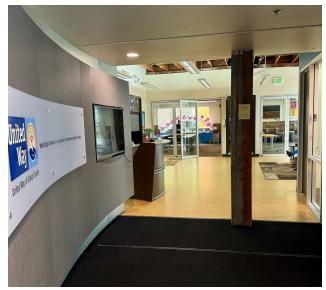

## PROPERTY DESCRIPTION

Welcome to your new office space in the heart of downtown Bremerton! This recently remodeled office offers a modern and professional environment perfect for businesses looking to make an impression. Featuring tall ceiling, many windows, this location boasts amazing natural lighting for employees and visitors.