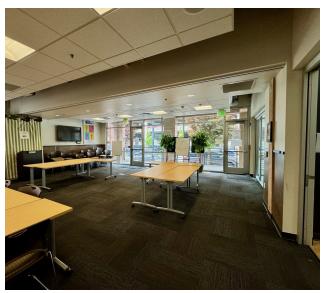

## PROPERTY DESCRIPTION

Welcome to your new office space in the heart of downtown Bremerton! This recently remodeled office offers a modern and professional environment perfect for businesses looking to make an impression. Featuring tall ceiling, many windows, this location boasts amazing natural lighting for employees and visitors.