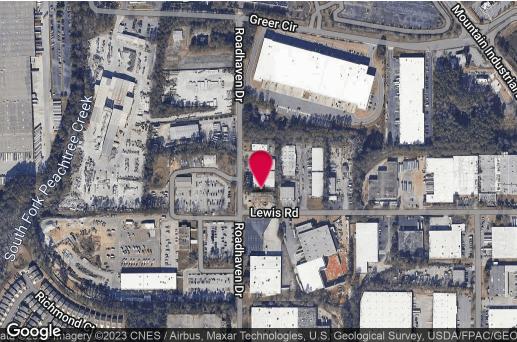

### **OFFERING SUMMARY**

| Lot Size:      | 0.7 Acres |
|----------------|-----------|
| Building Size: | 8,580 SF  |
| Zoning:        | М         |

### **PROPERTY HIGHLIGHTS**

- 4 Drive-In Doors
- 12' 14' Ceiling Height
- 3 Phase Power
- Corner Lot
- 580+/- SF Office Space
- 1+/- Mile to Hwy 78/Stone Mountain Hwy.
- 2 Exits Away from I-285

Inc. CORFAC