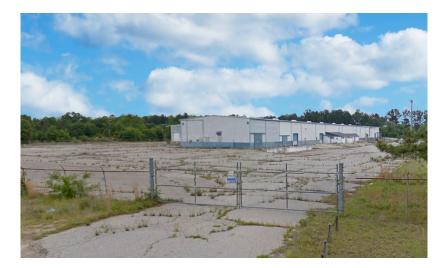

## **185 WEST JONES LANE**

Lugoff, South Carolina

## FOR LEASE OR SALE

- ±23,523 SF up to ±89,366 SF
- Located just off Hwy 601 & one mile to I-20
- Ceiling Heights:
  - 25' to 29' Center
  - -18' to 23' Eaves
- Column Spacing
  - -70' Clear Span
  - -25' x 40'
  - -25' x 45'
- Adjacent to CSX Rail
- 10 Acres Fenced Yard
- Eleven (11) Docks
- Six (6) Drive-in Doors
- Zoning: I-1 (Industrial)
- 1,200 Amps, 2,300 Volts, 3 Phase, 167 KVA
- Truck weight scale
- Metal Construction
- ±7.4 AC can be added or leased separately
- LEASE RATE: \$2.90 PSF NNN
  - Taxes: \$0.15/SF & Insurance: \$0.08/SF
  - CAM: \$0.12
- SALES PRICE: \$2,200,000