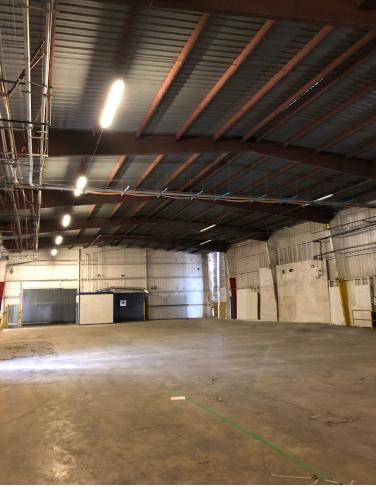

## FOR LEASE OR SALE

- ±23,523 SF up to ±89,366 SF
- Located just off Hwy 601 & one mile to I-20
- Ceiling Heights:
  - 25' to 29' Center
  - -18' to 23' Eaves
- Column Spacing
  - -70' Clear Span
  - -25' x 40'
  - -25' x 45'
- Adjacent to CSX Rail
- 10 Acres Fenced Yard
- Eleven (11) Docks
- Six (6) Drive-in Doors
- Zoning: I-1 (Industrial)
- 1,200 Amps, 2,300 Volts, 3 Phase, 167 KVA
- Truck weight scale
- Metal Construction
- ±7.4 AC can be added or leased separately
- LEASE RATE: \$2.90 PSF NNN
  - Taxes: \$0.15/SF & Insurance: \$0.08/SF
  - CAM: \$0.12
- SALES PRICE: \$2,200,000