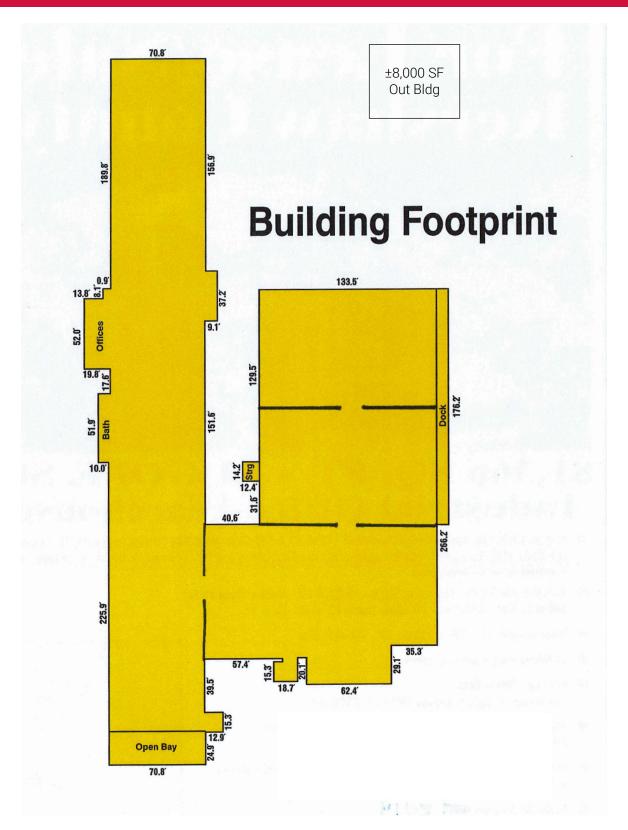

## FOR LEASE OR SALE

- ±23,523 SF up to ±89,366 SF
- Located just off Hwy 601 & one mile to I-20
- Ceiling Heights:
  - 25' to 29' Center
  - -18' to 23' Eaves
- Column Spacing
  - -70' Clear Span
  - -25' x 40'
  - -25' x 45'
- Adjacent to CSX Rail
- 10 Acres Fenced Yard
- Eleven (11) Docks
- Six (6) Drive-in Doors
- Zoning: I-1 (Industrial)
- 1,200 Amps, 2,300 Volts, 3 Phase, 167 KVA
- Truck weight scale
- Metal Construction
- ±7.4 AC can be added or leased separately
- LEASE RATE: \$2.90 PSF NNN
  - Taxes: \$0.15/SF & Insurance: \$0.08/SF
  - CAM: \$0.12
- SALES PRICE: \$2,200,000