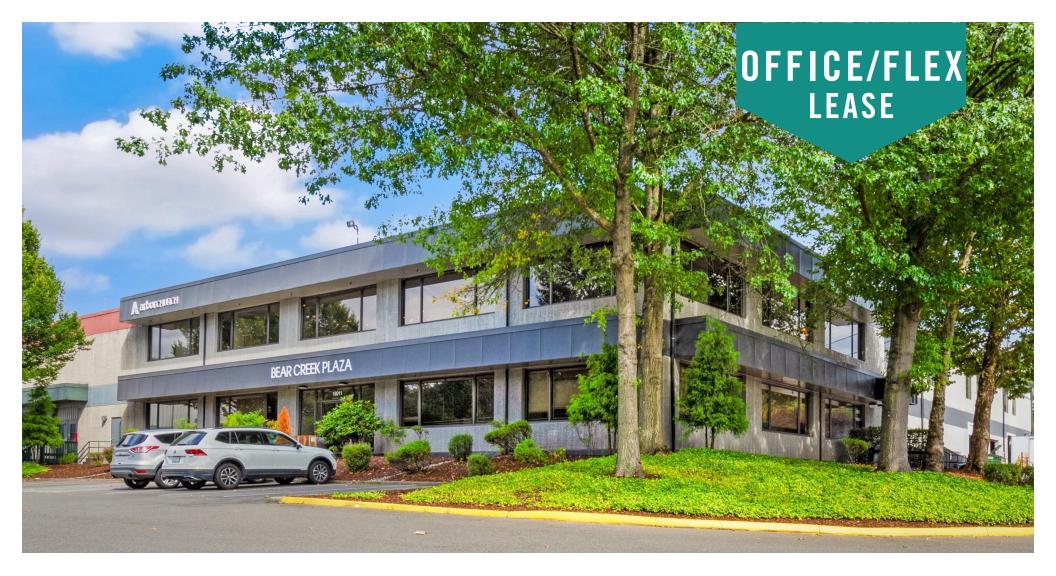

# **BEAR CREEK PLAZA**

## 19011 Woodinville-Snohomish Road NE | Woodinville, WA

# HIGH-VISIBILITY TO WOODINVILLE-SNOHOMISH ROAD & SR-522

2,280 SF Available \$26.50/SF, Gross

## **BUILDING FEATURES:**

- Tenant Improvements Available
- Abundant Parking
- Sprinkled Building
- Ideal Space for Recreation, Fitness or Entertainment Use
- Close to Downtown Woodinville, Costco, Industrial Area, and Wineries