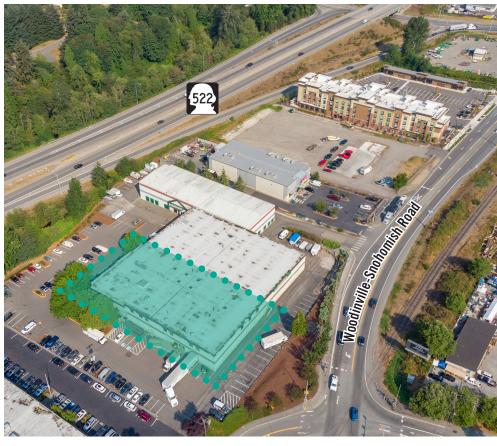

# **BEAR CREEK PLAZA**

## 19011 Woodinville-Snohomish Road NE | Woodinville, WA

# HIGH-VISIBILITY TO WOODINVILLE-SNOHOMISH ROAD & SR-522

2,280 SF Available \$26.50/SF, Gross

## **BUILDING FEATURES:**

- Tenant Improvements Available
- Abundant Parking
- Sprinkled Building
- Ideal Space for Recreation, Fitness or Entertainment Use
- Close to Downtown Woodinville, Costco, Industrial Area, and Wineries