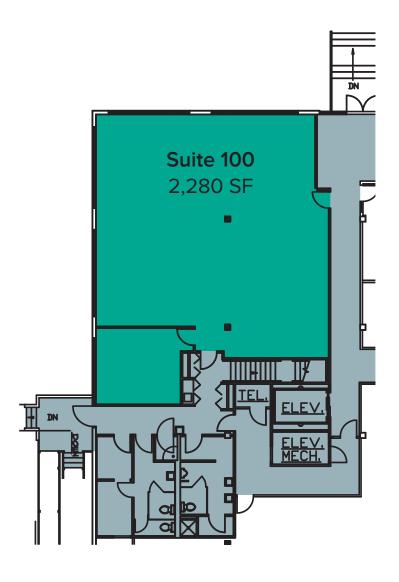

# SUITE 100 FLOOR PLAN

### **SUITE FEATURES**

- 2,280 SF
- \$26.50/SF, Gross
- Office/Flex Space
- · Located on the First Floor
- · One Private Office
- Open Work Area