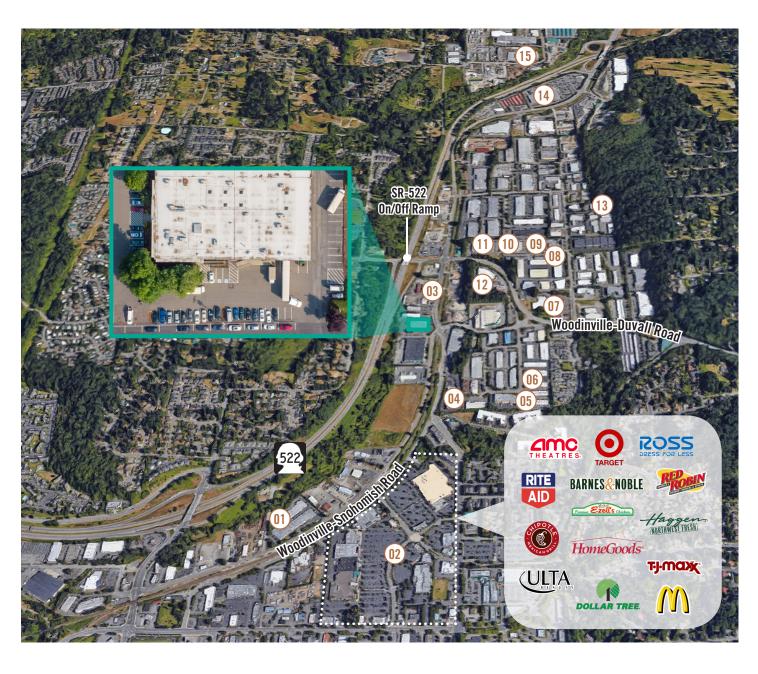

# **LOCATION MAP**

### LEGEND:

- Route 522 Taproom
- (02) Woodinville Town Center
- (13) Hampton Inn & Suites
- Gold's Gym
- (05) Iron Cellars
- **06)** The PicNic Table
- (17) Locust Cider & Brewing
- (08) Elevation Cellars
- (09) Kestrel Vintners
- (10) Patterson Cellars
- Love That Red Winery
- (12) 20 Corners Brewing
- (13) EFESTE
- (14) Costco
- (15) Restaurant Depot