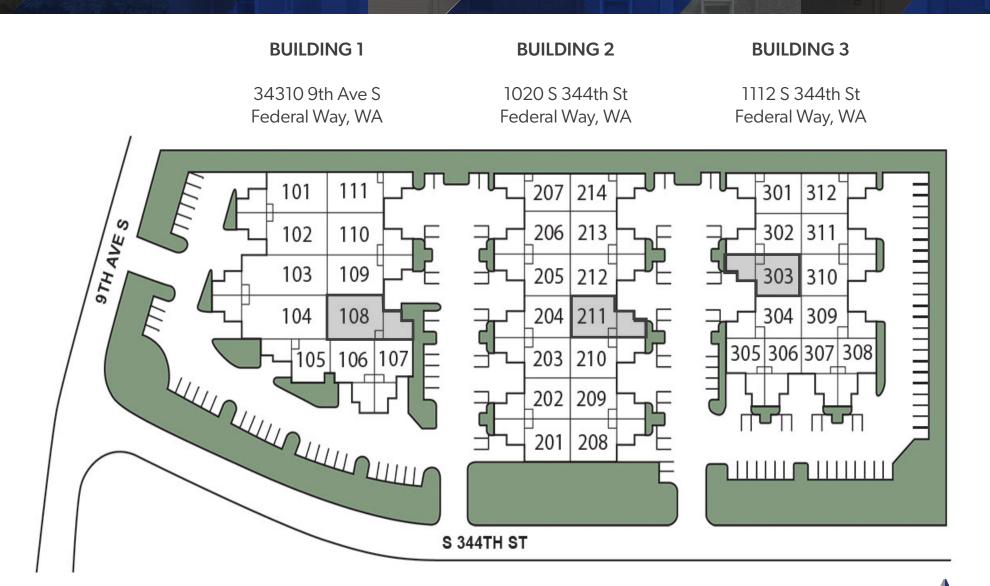

### 2,062 SF, 2,083 SF, 2,529 SF

| BLDG | SUITE | TOTAL SF | OFFICE SF | MONTHLY BASE RENT | EST. NNN'S | AVAILABLE     | COMMENTS             |
|------|-------|----------|-----------|-------------------|------------|---------------|----------------------|
| 1    | 108   | 2,529    | 587       | \$3,288           | \$1,017    | Available Now | 3 phase power, 1 GL. |
| 2    | 211   | 2,083    | 586       | \$2,708           | \$838      | 3/1/25        | 3 phase power, 1 GL. |
| 3    | 303   | 2,062    | 579       | \$2,680           | \$830      | 2/1/25        | 3 phase power, 1 GL. |

34310 9th Ave S Federal Way, WA

BUILDING: 1

TOTAL SF: 2,529

OFFICE SF: 587

MONTHLY BASE RENT: \$3,288

EST. NNN'S: \$1,017

AVAILABLE: NOW

LOADING: 1 GL

ARNE SVENDSEN (206) 947-2885 asvendsen@andoverco.com

SHANE MAHVI (858) 442-0441 smahvi@andoverco.com

1020 S 344th St Federal Way, WA

UNIT

BUILDING: 2

TOTAL SF: 2,083

OFFICE SF: 586

MONTHLY BASE RENT: \$2,708

EST. NNN'S: \$838

AVAILABLE: 3/1/25

LOADING: 1 GL

ARNE SVENDSEN (206) 947-2885 asvendsen@andoverco.com

SHANE MAHVI (858) 442-0441 smahvi@andoverco.com

# UNIT 303

1112 S 344th St Federal Way, WA

BUILDING: 3

TOTAL SF: 2,062

OFFICE SF: 579

MONTHLY BASE RENT: \$2,680

EST. NNN'S: \$830

AVAILABLE: 2/1/25

LOADING: 1 GL

ARNE SVENDSEN (206) 947-2885 asvendsen@andoverco.com

SHANE MAHVI (858) 442-0441 smahvi@andoverco.com