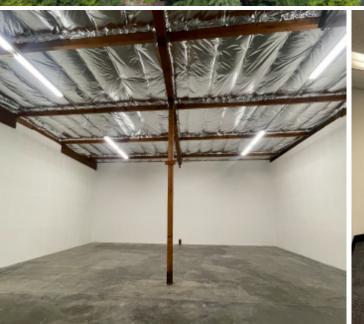

34310 9th Ave S Federal Way, WA

BUILDING: 1

TOTAL SF: 2,529

OFFICE SF: 587

MONTHLY BASE RENT: \$3,288

EST. NNN'S: \$1,017

AVAILABLE: NOW

LOADING: 1 GL