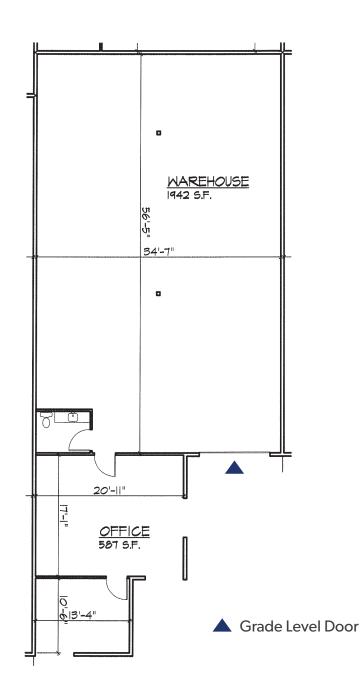

ARNE SVENDSEN (206) 947-2885 asvendsen@andoverco.com

SHANE MAHVI (858) 442-0441 smahvi@andoverco.com

1020 S 344th St Federal Way, WA

UNIT

BUILDING: 2

TOTAL SF: 2,083

OFFICE SF: 586

MONTHLY BASE RENT: \$2,708

EST. NNN'S: \$838

AVAILABLE: 3/1/25

LOADING: 1 GL

ARNE SVENDSEN (206) 947-2885 asvendsen@andoverco.com

SHANE MAHVI (858) 442-0441 smahvi@andoverco.com