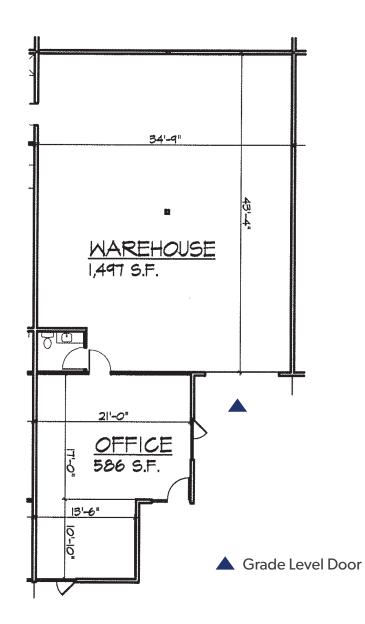

# UNIT 303

1112 S 344th St Federal Way, WA

BUILDING: 3

TOTAL SF: 2,062

OFFICE SF: 579

MONTHLY BASE RENT: \$2,680

EST. NNN'S: \$830

AVAILABLE: 2/1/25

LOADING: 1 GL

ARNE SVENDSEN (206) 947-2885 asvendsen@andoverco.com

SHANE MAHVI (858) 442-0441 smahvi@andoverco.com