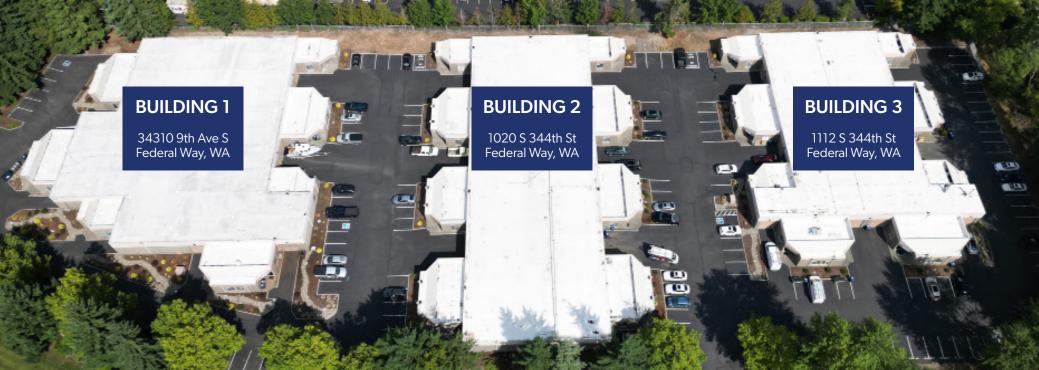

34310 9th Ave S Federal Way, WA

BUILDING: 1

TOTAL SF: 2,529

OFFICE SF: 587

MONTHLY BASE RENT: \$3,288

EST. NNN'S: \$1,017

AVAILABLE: NOW

LOADING: 1 GL

ARNE SVENDSEN (206) 947-2885 asvendsen@andoverco.com

SHANE MAHVI (858) 442-0441 smahvi@andoverco.com

1020 S 344th St Federal Way, WA

UNIT

BUILDING: 2

TOTAL SF: 2,083

OFFICE SF: 586

MONTHLY BASE RENT: \$2,708

# UNIT 303

1112 S 344th St Federal Way, WA

BUILDING: 3

TOTAL SF: 2,062

OFFICE SF: 579

MONTHLY BASE RENT: \$2,680

EST. NNN'S: \$830

AVAILABLE: 2/1/25