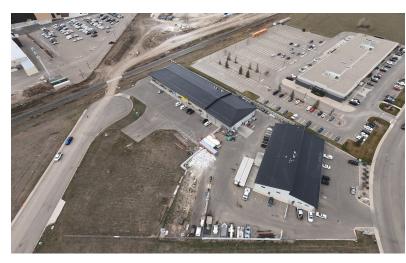

## **Property Description**

This land condo parcel has all municipal services including a 2" water service, storm drain, and sewer as well as public and private access to the parcel. Neighbouring businesses include Stone Age Granite Inc, Wear 'M' Out, Fuel Lifestyle and Performance, Harvest Yoga Studio, Silver Ridge Construction, Davis Auto Group, AGLC, Braemore Management, LKA Financial Services, BCB Engineering, and many more.

#### **Location Description**

Located in the WT Business Park, the site is open to a wide variety of uses with neighbouring businesses including everything from industrial, to office, to wellness services, to hospitality. Zoned as Highway Commercial, some permitted uses include automotive shops, animal care (minor), car wash, child care (minor), commercial schools, financial institutions, fitness facilities, government services, hotels/motels, household repair services, manufacturing, medical and health offices (outpatient), offices, personal services, restaurants, retail cannabis, retail stores, service stations, shopping centers, transportation services, vehicle sales/rental, and retail warehouse.