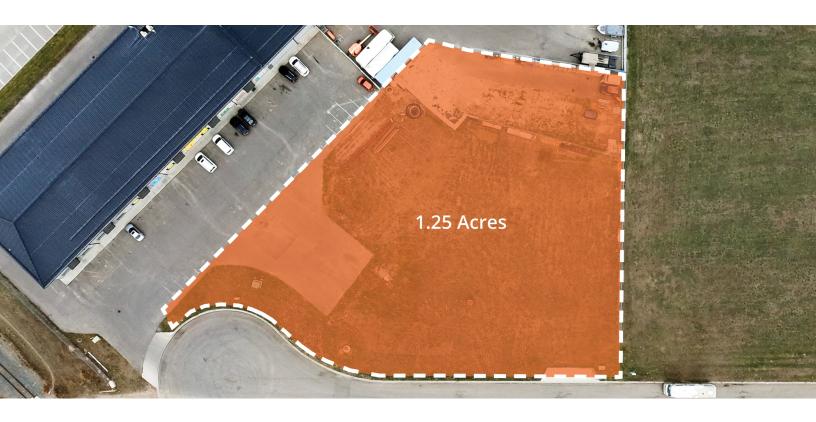

# Land parcel for sale

4009 7 Avenue South Lethbridge, AB T1J 1C3

Prime land condo parcel with easy access from two major highways

1.25 Acres

**Highway Commercial** 

**Possession: Negotiable** 

<u>Josh Marti</u>

## **Property Description**

This land condo parcel has all municipal services including a 2" water service, storm drain, and sewer as well as public and private access to the parcel. Neighbouring businesses include Stone Age Granite Inc, Wear 'M' Out, Fuel Lifestyle and Performance, Harvest Yoga Studio, Silver Ridge Construction, Davis Auto Group, AGLC, Braemore Management, LKA Financial Services, BCB Engineering, and many more.

#### **Location Description**

Located in the WT Business Park, the site is open to a wide variety of uses with neighbouring businesses including everything from industrial, to office, to wellness services, to hospitality. Zoned as Highway Commercial, some permitted uses include automotive shops, animal care (minor), car wash, child care (minor), commercial schools, financial institutions, fitness facilities, government services, hotels/motels, household repair services, manufacturing, medical and health offices (outpatient), offices, personal services, restaurants, retail cannabis, retail stores, service stations, shopping centers, transportation services, vehicle sales/rental, and retail warehouse.