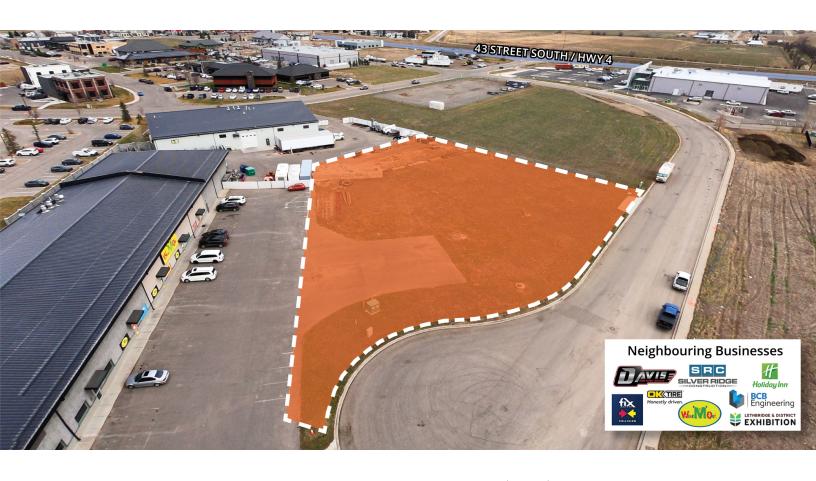

# Land parcel for sale

4009 7 Avenue South Lethbridge, AB T1J 1C3

Prime land condo parcel with easy access from two major highways

1.25 Acres

**Highway Commercial** 

**Possession: Negotiable** 

<u>Josh Marti</u>

## **Property Description**

This land condo parcel has all municipal services including a 2" water service, storm drain, and sewer as well as public and private access to the parcel. Neighbouring businesses include Stone Age Granite Inc, Wear 'M' Out, Fuel Lifestyle and Performance, Harvest Yoga Studio, Silver Ridge Construction, Davis Auto Group, AGLC, Braemore Management, LKA Financial Services, BCB Engineering, and many more.

#### **Location Description**

Located in the WT Business Park, the site is open to a wide variety of uses with neighbouring businesses including everything from industrial, to office, to wellness services, to hospitality. Zoned as Highway Commercial, some permitted uses include automotive shops, animal care (minor), car wash, child care (minor), commercial schools, financial institutions, fitness facilities, government services, hotels/motels, household repair services, manufacturing, medical and health offices (outpatient), offices, personal services, restaurants, retail cannabis, retail stores, service stations, shopping centers, transportation services, vehicle sales/rental, and retail warehouse.