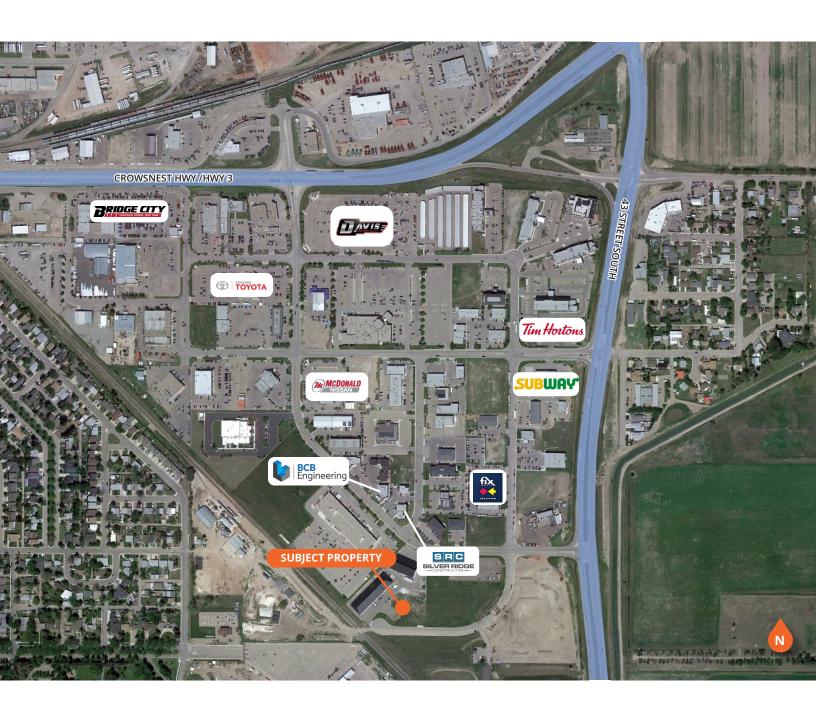

## **Property Description**

This land condo parcel has all municipal services including a 2" water service, storm drain, and sewer as well as public and private access to the parcel. Neighbouring businesses include Stone Age Granite Inc, Wear 'M' Out, Fuel Lifestyle and Performance, Harvest Yoga Studio, Silver Ridge Construction, Davis Auto Group, AGLC, Braemore Management, LKA Financial Services, BCB Engineering, and many more.

#### **Location Description**

Located in the WT Business Park, the site is open to a wide variety of uses with neighbouring businesses including everything from industrial, to office, to wellness services, to hospitality. Zoned as Highway Commercial, some permitted uses include automotive shops, animal care (minor), car wash, child care (minor), commercial schools, financial institutions, fitness facilities, government services, hotels/motels, household repair services, manufacturing, medical and health offices (outpatient), offices, personal services, restaurants, retail cannabis, retail stores, service stations, shopping centers, transportation services, vehicle sales/rental, and retail warehouse.