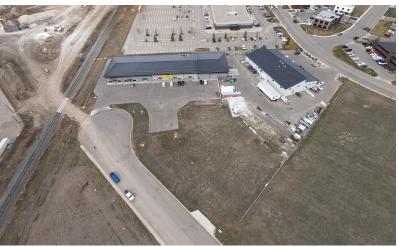

# Land parcel for sale

4009 7 Avenue South Lethbridge, AB T1J 1C3

Prime land condo parcel with easy access from two major highways

1.25 Acres

**Highway Commercial** 

**Possession: Negotiable** 

<u>Josh Marti</u>

## **Property Description**

This land condo parcel has all municipal services including a 2" water service, storm drain, and sewer as well as public and private access to the parcel. Neighbouring businesses include Stone Age Granite Inc, Wear 'M' Out, Fuel Lifestyle and Performance, Harvest Yoga Studio, Silver Ridge Construction, Davis Auto Group, AGLC, Braemore Management, LKA Financial Services, BCB Engineering, and many more.

#### **Location Description**

Located in the WT Business Park, the site is open to a wide variety of uses with neighbouring businesses including everything from industrial, to office, to wellness services, to hospitality. Zoned as Highway Commercial, some permitted uses include automotive shops, animal care (minor), car wash, child care (minor), commercial schools, financial institutions, fitness facilities, government services, hotels/motels, household repair services, manufacturing, medical and health offices (outpatient), offices, personal services, restaurants, retail cannabis, retail stores, service stations, shopping centers, transportation services, vehicle sales/rental, and retail warehouse.