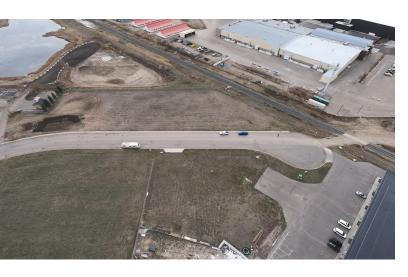

## **Property Description**

This land condo parcel has all municipal services including a 2" water service, storm drain, and sewer as well as public and private access to the parcel. Neighbouring businesses include Stone Age Granite Inc, Wear 'M' Out, Fuel Lifestyle and Performance, Harvest Yoga Studio, Silver Ridge Construction, Davis Auto Group, AGLC, Braemore Management, LKA Financial Services, BCB Engineering, and many more.

### **Property Highlights**

- Serviced lot
- Paved access
- Flexible site size
- Land condo