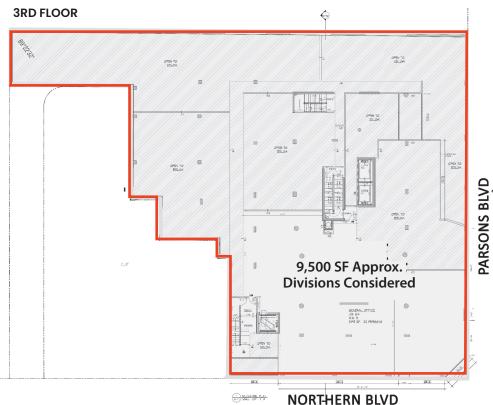

### MEDICAL / COMMUNITY SPACES UP TO 20,000 SF TOTAL

CONTACT OUR BROKERS FOR MORE INFORMATION:

**GEORGE SKALIARINIS** 

GeorgeS@ksrny.com

347.844.0183

MARK GALLUCCI Mgallucci@ksrny.com

718.551.5387

BETWEEN NORTHERN & PARSONS BOULEVARDS FLUSHING | NY

Up to 16,000 SF - Ground (divisible)
Up to 20,000 SF - 2nd & 3rd Floors
(divisible)

**FRONTAGE:** 150' on Northern Blvd. 200' on Parsons Blvd.

**TRANSPORTATION:** 

**NEIGHBORS:** 

CONTACT OUR BROKERS FOR MORE INFORMATION: