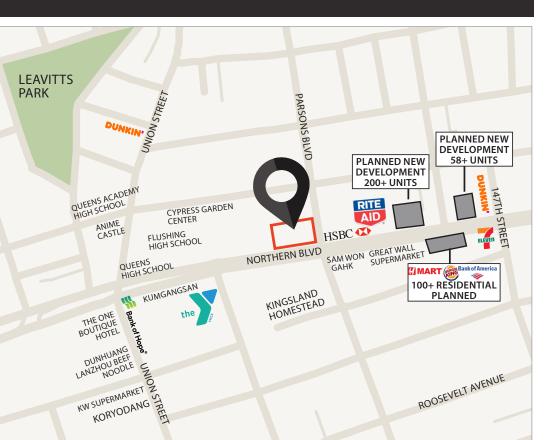

### **PROPERTY HIGHLIGHTS**

- Best retail corner in Northern Queens (Parsons & Northern) with over 60,000 vehicles per day
- New development with 75 luxury residential units & up to 20,000 SF total (2nd & 3rd Floors) with an addional 32,000 SF of medical & community space
- 200+ on-site parking spaces
- 700+ new residenal units under development in the immediate area