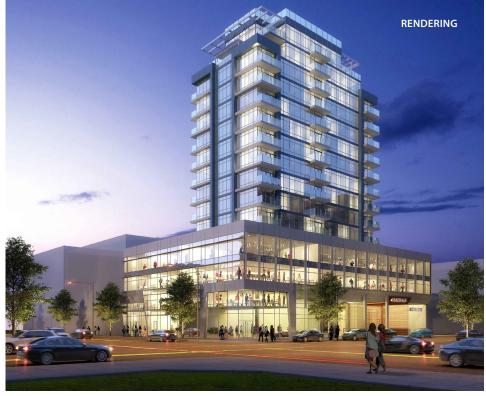

## 141-61 NORTHERN BOULEVARD

CORNER OF NORTHERN & PARSONS BOULEVARDS FLUSHING | NY

### **PROPERTY HIGHLIGHTS**

- Best retail corner in Northern Queens (Parsons & Northern) with over 60,000 vehicles per day
- New development with 75 luxury residential units & up to 20,000 SF total (2nd & 3rd Floors) with an addional 32,000 SF of medical & community space
- 200+ on-site parking spaces
- 700+ new residenal units under development in the immediate area