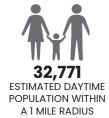

### **PROPERTY HIGHLIGHTS**

- Best retail corner in Northern Queens (Parsons & Northern) with over 60,000 vehicles per day
- New development with 75 luxury residential units & up to 20,000 SF total (2nd & 3rd Floors) with an addional 32,000 SF of medical & community space
- 200+ on-site parking spaces
- 700+ new residenal units under development in the immediate area