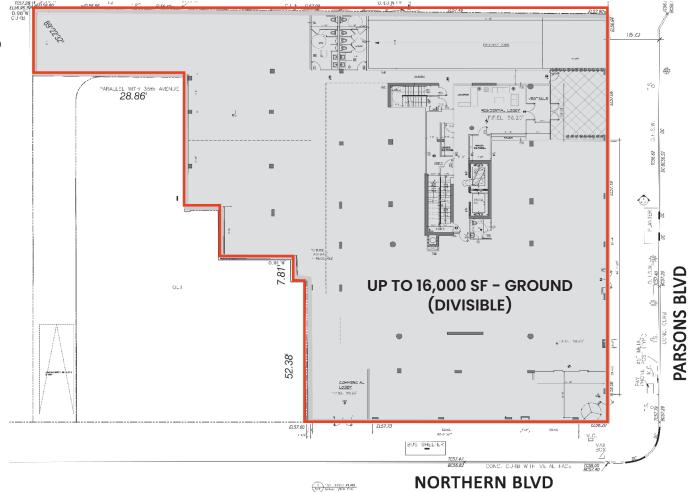

Up to 16,000 SF - Ground (divisible)
Up to 20,000 SF - 2nd & 3rd Floors
(divisible)

**FRONTAGE:** 150' on Northern Blvd. 200' on Parsons Blvd.

**TRANSPORTATION:** 

**NEIGHBORS:** 

CONTACT OUR BROKERS FOR MORE INFORMATION: