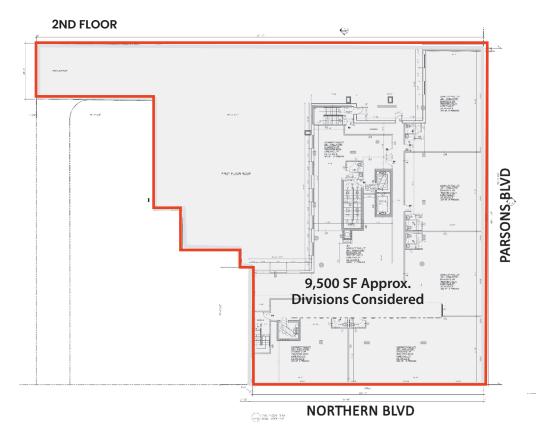

### MEDICAL / COMMUNITY SPACES UP TO 20,000 SF TOTAL

CONTACT OUR BROKERS FOR MORE INFORMATION:

**GEORGE SKALIARINIS** 

GeorgeS@ksrny.com

347.844.0183

MARK GALLUCCI Mgallucci@ksrny.com

718.551.5387

BETWEEN NORTHERN & PARSONS BOULEVARDS FLUSHING | NY

Up to 16,000 SF - Ground (divisible)
Up to 20,000 SF - 2nd & 3rd Floors
(divisible)

**FRONTAGE:** 150' on Northern Blvd. 200' on Parsons Blvd.

**TRANSPORTATION:** 

**NEIGHBORS:** 

CONTACT OUR BROKERS FOR MORE INFORMATION: