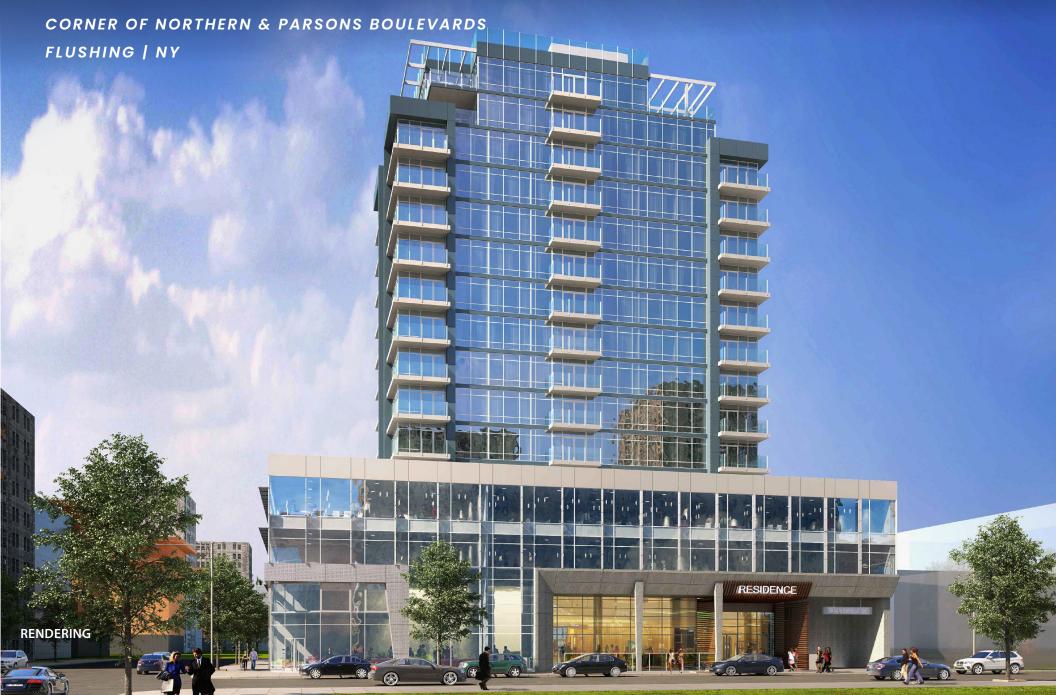

## 141-61 NORTHERN BOULEVARD

CORNER OF NORTHERN & PARSONS BOULEVARDS FLUSHING | NY

### **PROPERTY HIGHLIGHTS**

- Best retail corner in Northern Queens (Parsons & Northern) with over 60,000 vehicles per day
- New development with 75 luxury residential units & up to 20,000 SF total (2nd & 3rd Floors) with an addional 32,000 SF of medical & community space
- 200+ on-site parking spaces
- 700+ new residenal units under development in the immediate area