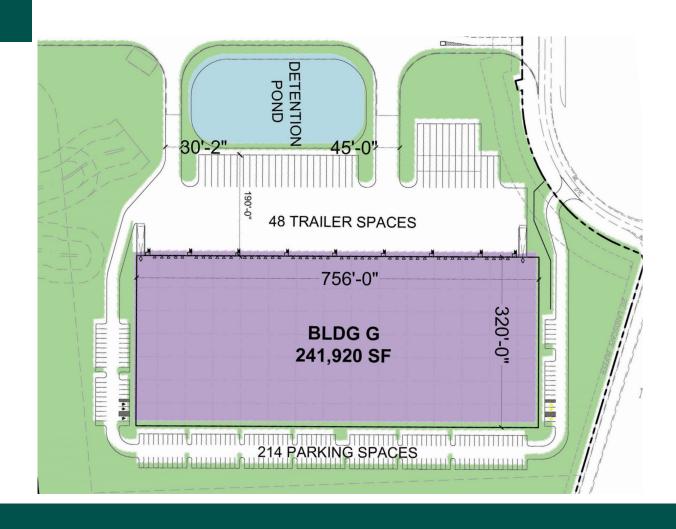

## Proposed - ±241,920 SF

### **Building Specifications**

2 (14'x16')

CLEAR HEIGHT

**AUTO PARKING** 

36'

,