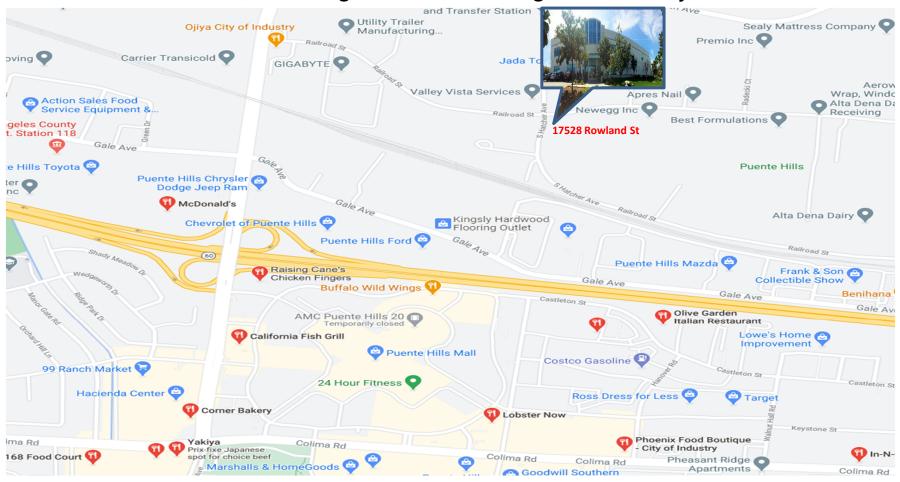

#### **Central Location**

- » Ideal location Near 60 FWY & centrally located at City of Industry
- » Convenience locate near Gale Ave, Colima Rd & Fullerton Rd
- » Minutes from business services, shopping, and restaurants such as Puente Hills Mall, Raising Canes, 85 Degree Bakery, and more