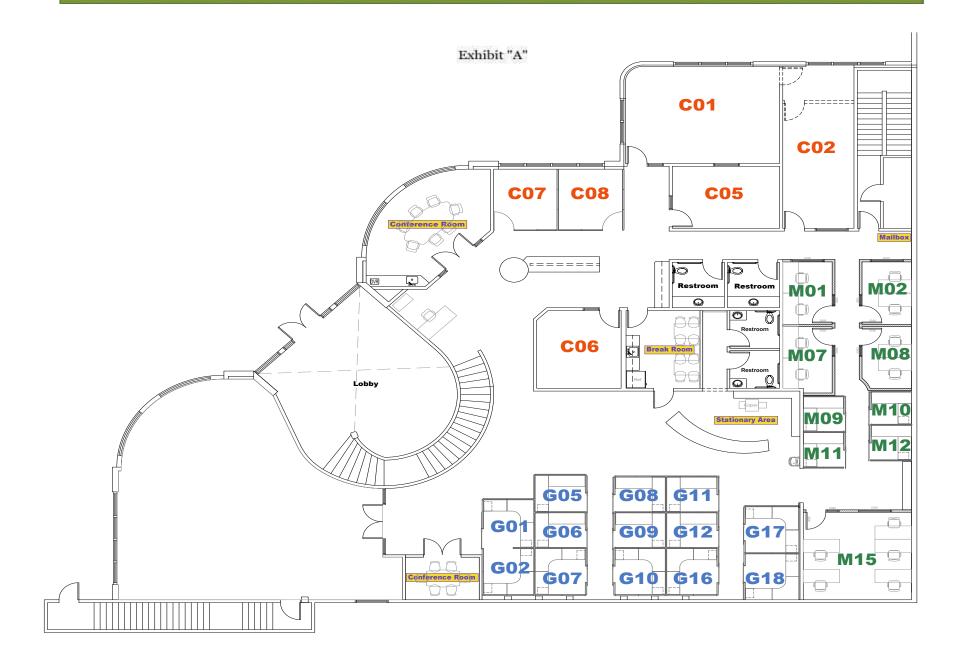

Executive Suites for Lease



Iris Cheng (626) 679-1894 irisc@alcapitalinc.com





AL Capital, Inc. 17877 Von Karman Ave #388 Irvine, CA 92614 Tel: 949-885-8073

#### Overview

# Renovated Private Executive Office Suites available for lease

- » Grand lobby & luxury design building with 11 private suites & 16 semi-private suites
- » Ranges from 81 SF to 886 SF
- » Full service lease includes High-Speed WiFi & Electricity
- » Conference rooms, Lunch & coffee center
- » Dedicated mailing address
- » On-site property manager

Private Office Suites \$580 ~ \$1,800/month Semi Private Suites \$325 ~ \$430/month

### Site Photos (Lobby/Meeting Room)



### Site Photos (Common Area)



#### Site Photos (Semi-Private Office)





### Site Photos (Private Office)



#### Private suites Floor Plan



#### **Central Location**

- » Ideal location Near 60 FWY & centrally located at City of Industry
- » Convenience locate near Gale Ave, Colima Rd & Fullerton Rd
- » Minutes from business services, shopping, and restaurants such as Puente Hills Mall, Raising Canes, 85 Degree Bakery, and more