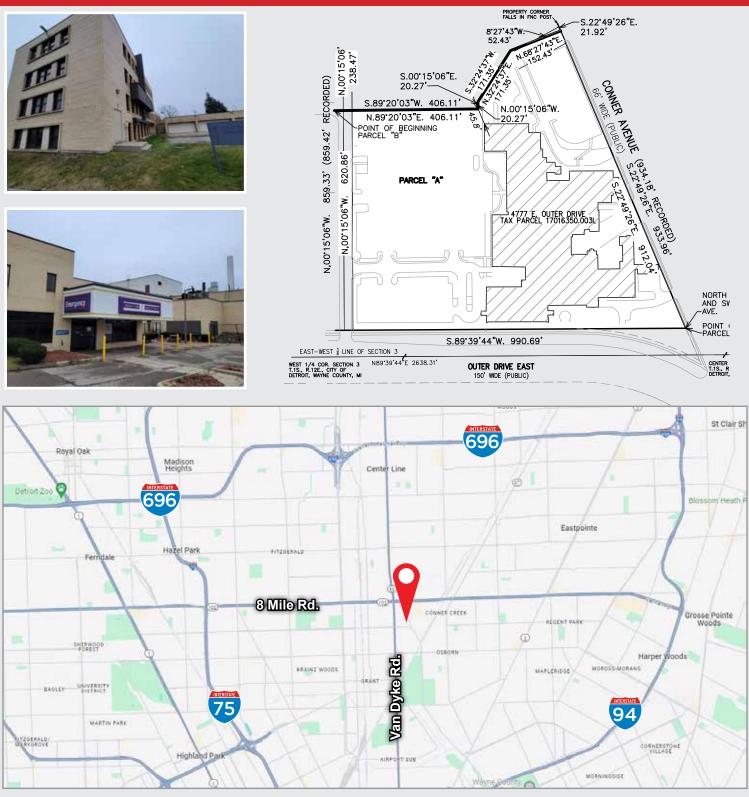

# **DEVELOPMENT OPPORTUNITY**

4777 E. Outer Drive Detroit, MI 48234

#### PROPERTY INFORMATION

- Former Hospital
- Parcel Size: 13.36 +/- Acres
- Price/Acre: \$216,991/Acre
- Building Size: 340,671 +/- Square Feet
- Zoning: R5 Medium Density Residential District
- Frontage on Conner Street: 912'
- Frontage on Outer Drive East: 990'
- Prime for Re-purpose or Redevelopment

- Numerous uses permitted under the R-5 zoning designation, including multi-family apartments, single family and townhouse developments, assisted living and nursing home facilities, child/adult care centers, hospital, school and medical/dental clinics.
- Traffic on Outer Drive: Avg Daily Volume: 18,586 MPSI