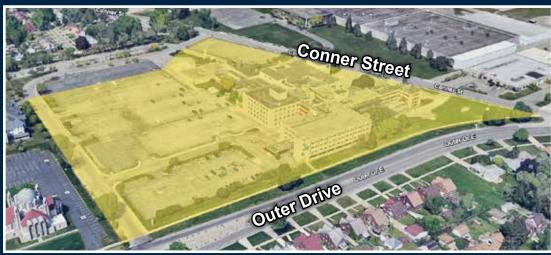

## FOR SALE - FORMER HOSPITAL LENDER OWNED 13.36 +/- ACRES

# **DEVELOPMENT OPPORTUNITY**

4777 E. Outer Drive Detroit, MI 48234

#### PROPERTY INFORMATION

- Former Hospital
- Parcel Size: 13.36 +/- Acres
- Price/Acre: \$216,991/Acre
- Building Size: 340,671 +/- Square Feet
- Zoning: R5 Medium Density Residential District
- Frontage on Conner Street: 912'
- Frontage on Outer Drive East: 990'
- Prime for Re-purpose or Redevelopment

- Numerous uses permitted under the R-5 zoning designation, including multi-family apartments, single family and townhouse developments, assisted living and nursing home facilities, child/adult care centers, hospital, school and medical/dental clinics.
- Traffic on Outer Drive: Avg Daily Volume: 18,586 MPSI