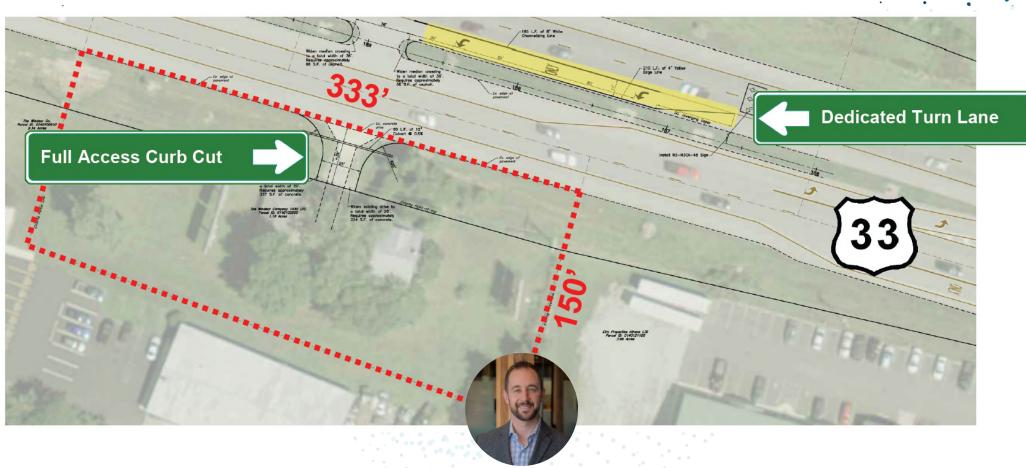

### LANCASTER LAND

GROUND LEASE / B-T-S
2845 COLUMBUS LANCASTER ROAD NW, LANCASTER, OH 43130

- · +/- 1.19 acres
- · Directly across from Meijer
- · Commercial zoning
- · Pad ready—utilities to site
- · +/- 333' frontage on Columbus Lancaster Road
- +/- 150' depth
- · 25,495 ADT on Columbus Lancaster Road