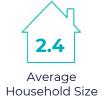

#### **KEY FACTS**

**21,122** Population

\$60,789
Median Household Income

Average Household Size

Median Age

| BUSINESS               | EDUCA                      | EDUCATION                       |  |
|------------------------|----------------------------|---------------------------------|--|
| Total Businesses       | 5%  No High School Diploma | 44% High School Graduate        |  |
| Total Employees 12,610 | 29% Some College           | <b>22%</b> Bachelor's/Grad/Prot |  |
| INCOME                 | EMPL                       | EMPLOYMENT                      |  |
|                        |                            |                                 |  |