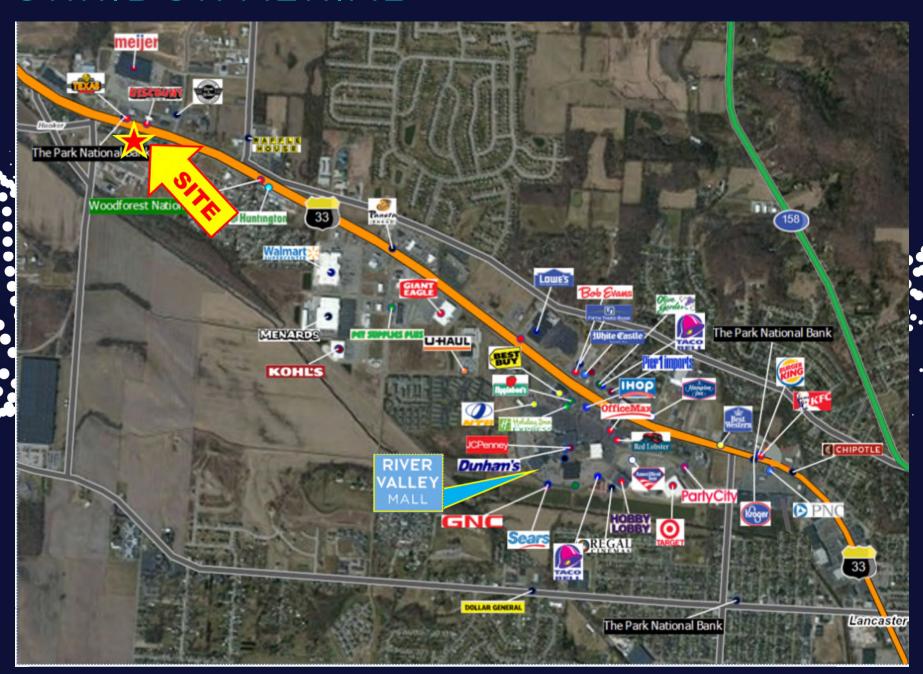

## LANCASTER LAND

### GROUND LEASE / B-T-S

2845 COLUMBUS LANCASTER ROAD NW, LANCASTER, OHIO 431.30



MATT COOPER SENIOR VICE PRESIDENT

MOBILE 614.403.4732 | DIRECT 614.334.7831 MCOOPER@EQUITY.NET



## PROPERTY HIGHLIGHTS

### LANCASTER LAND

GROUND LEASE / B-T-S
2845 COLUMBUS LANCASTER ROAD NW, LANCASTER, OH 43130

- · +/- 1.19 acres
- · Directly across from Meijer
- · Commercial zoning
- · Pad ready—utilities to site
- · +/- 333' frontage on Columbus Lancaster Road
- +/- 150' depth
- · 25,495 ADT on Columbus Lancaster Road





## LOCAL AERIAL





## CORRIDOR AERIAL





## 1-MILE RADIUS DEMOS

# Farfield LANCASTER

## equity brokerage

The information contained herein has been obtained from the property owner or other sources that we deem reliable. Although we have no reason to doubt its accuracy, no representation or warranty is made regarding the information, and the property is offered "as is." The submission may be modified or withdrawn at any time by the property owner.

#### **KEY FACTS**

**2,520** Population

\$37,450

Per Capita

Income

\$86,616

Median

Household

Income





**\$86,616**Median Household Income

| BUSINESS               |                            | EDUCATION                |  |
|------------------------|----------------------------|--------------------------|--|
| Total Businesses       | 1%  No High School Diploma | 41%