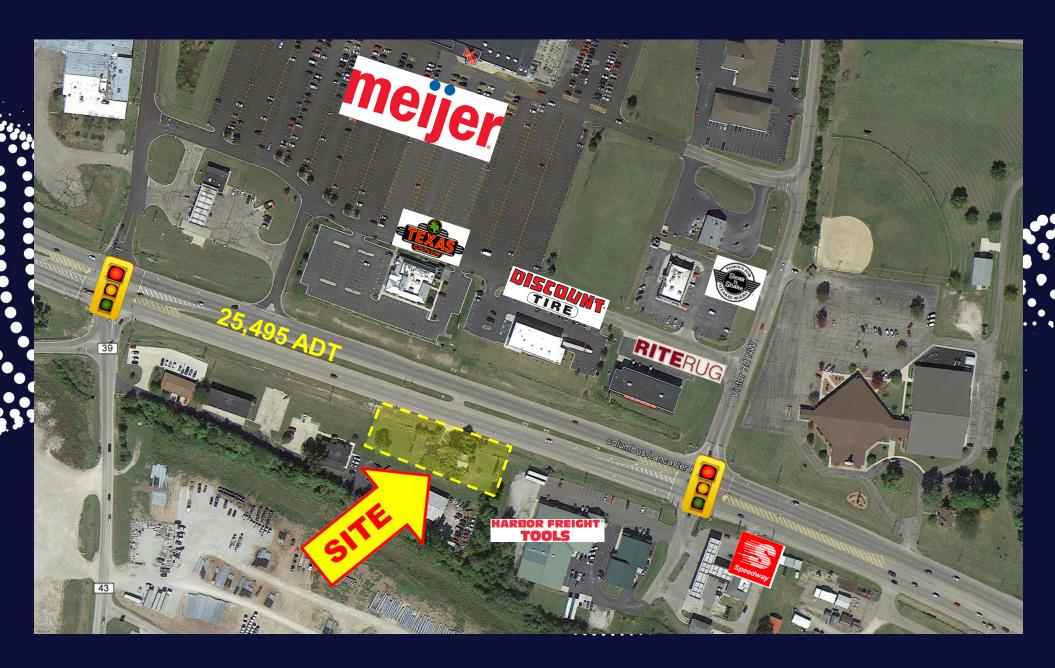

## LOCAL AERIAL

### LANCASTER LAND

GROUND LEASE / B-T-S
2845 COLUMBUS LANCASTER ROAD NW, LANCASTER, OH 43130

- · +/- 1.19 acres
- · Directly across from Meijer
- · Commercial zoning
- · Pad ready—utilities to site
- · +/- 333' frontage on Columbus Lancaster Road
- +/- 150' depth
- · 25,495 ADT on Columbus Lancaster Road