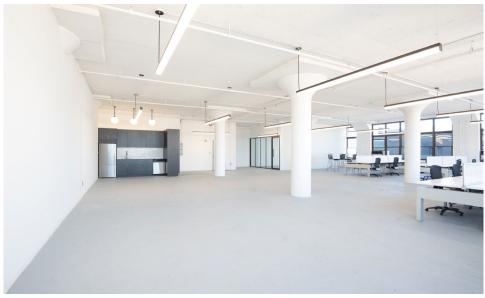

#### **COMMENTS**

- Entire building recently underwent remodel and reconstruction
- · Elevators to each floor
- · Floor-to-ceiling windows on each floor
- · Beam-free ceilings reaching 11 FT high
- · Minimal column intrusions
- Expansive views of Manhattan
- · Massive building signage opportunity