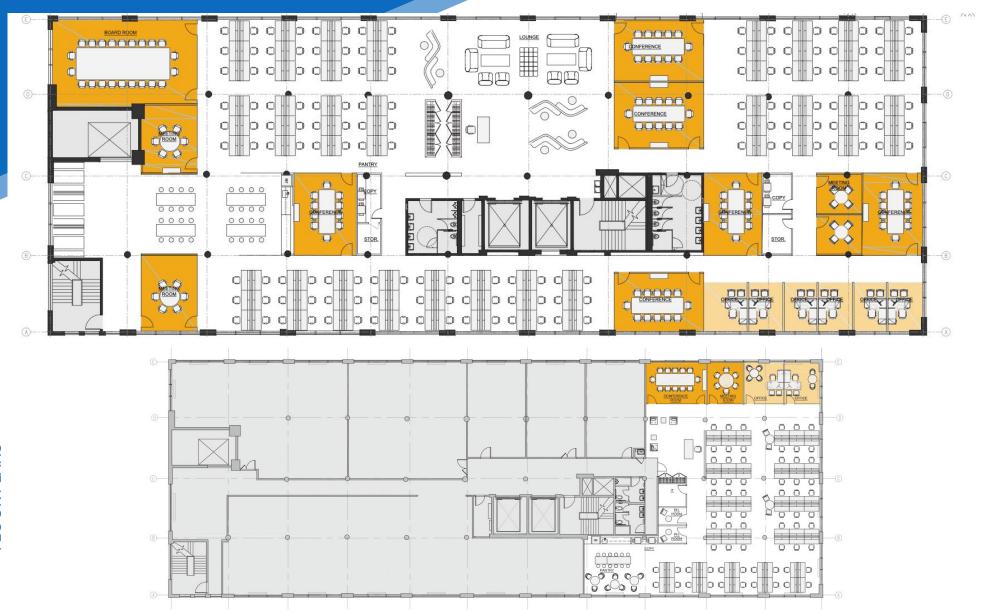

## RETAIL/OFFICE FOR LEASE

APPROXIMATE SIZE 1,000 - 21,000 SF

**ASKING RENT** 

Upon Request

Immediate FRONTAGE

**POSSESSION** 

**TERM**1-15 Years

**NFORMATION** 

#### **COMMENTS**

- Entire building recently underwent remodel and reconstruction
- · Elevators to each floor
- · Floor-to-ceiling windows on each floor
- · Beam-free ceilings reaching 11 FT high
- · Minimal column intrusions
- Expansive views of Manhattan
- · Massive building signage opportunity