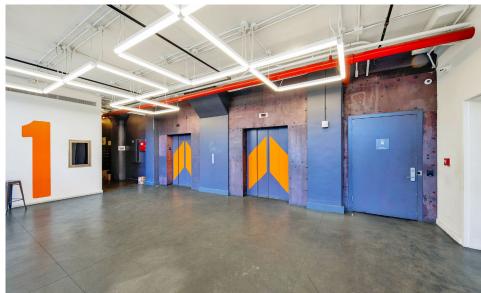

#### **COMMENTS**

- Entire building recently underwent remodel and reconstruction
- · Elevators to each floor
- · Floor-to-ceiling windows on each floor
- · Beam-free ceilings reaching 11 FT high
- · Minimal column intrusions
- Expansive views of Manhattan
- · Massive building signage opportunity