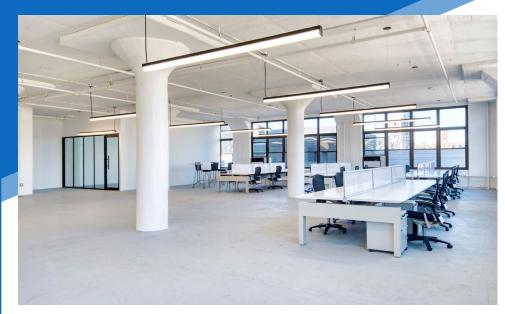

#### **COMMENTS**

- Entire building recently underwent remodel and reconstruction
- · Elevators to each floor
- · Floor-to-ceiling windows on each floor
- · Beam-free ceilings reaching 11 FT high
- · Minimal column intrusions
- Expansive views of Manhattan
- · Massive building signage opportunity