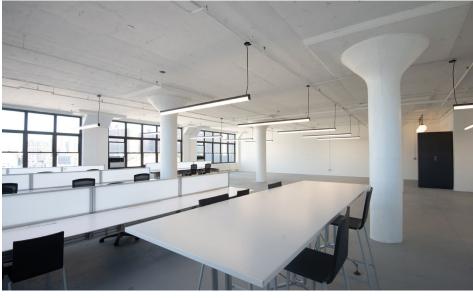

#### **COMMENTS**

- Entire building recently underwent remodel and reconstruction
- · Elevators to each floor
- · Floor-to-ceiling windows on each floor
- · Beam-free ceilings reaching 11 FT high
- · Minimal column intrusions
- Expansive views of Manhattan
- · Massive building signage opportunity