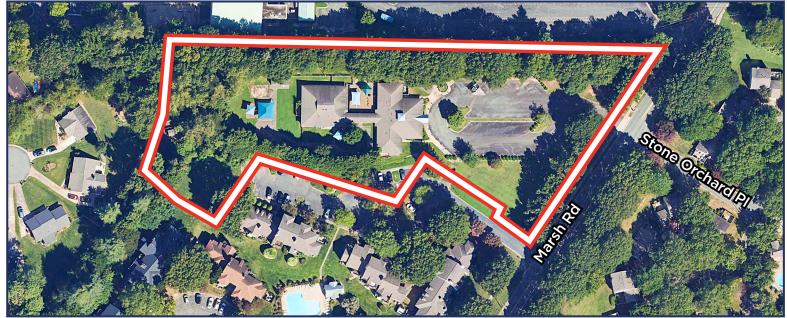

en South Blvd. and Park Rd., less than 1 mile to South End and New Bern light rail station.
- Zoned: R-12 MF(CD) Special Use (Childcare)
- Water service is in the Marsh Rd ROW in front of the property. Sanitary sewer service is in the Marsh Rd. ROW northwest of the property. The building on the property is connected to a sanitary sewer system also serving the adjoining Hunters Run Condominiums.
- Sold "as-is where is".
- Sold subject to rezoning for alternate use if required.
- Contact Listing Agent for access to property.
- Please call for pricing information.



#### **Charlie Baker**

704.393.8100



Charlotte, NC 28209

# FOR SALE





#### **Charlie Baker**

704.393.8100



# **Site Survey**



#### **Charlie Baker**

704.393.8100



# 716 MARSH ROAD

Charlotte, NC 28209

FOR SALE





## Charlie Baker

704.393.8100



Charlotte, NC 28209

# **Demographics (10 Mile Radius From Site)**

CITY, STATE

Charlotte, NC

POPULATION

46,589

AVG. HHSIZE

2.09

MEDIAN HHINCOME

\$67,640

HOME OWNERSHIP

Renters: 10,593
Owners: 11,276

**EMPLOYMENT** 



**53.68** %

Employed

1.91 % Unemployed

**EDUCATION** 

High School Grad: 16.70 %

Some College: 17.03 %

Associates: 4.29 %

Bachelors: 49.30 %

**Catylist** Research

Charlie Baker

704.393.8100



## **Demographics (10 Mile Radius From Site)**



## RACE & ETHNICITY

White: **65.32** %

Asian: 1.18 %

Native American: 0.05 %

Pacific Islanders: 0.00 %

African-American: 13.79 %

Hispanic: 11.75 %

Two or More Races: 7.92 %



\$374

#### Charlie Baker

704.393.8100

cbaker@chathampropertiesinc.com



**Catylist** Research