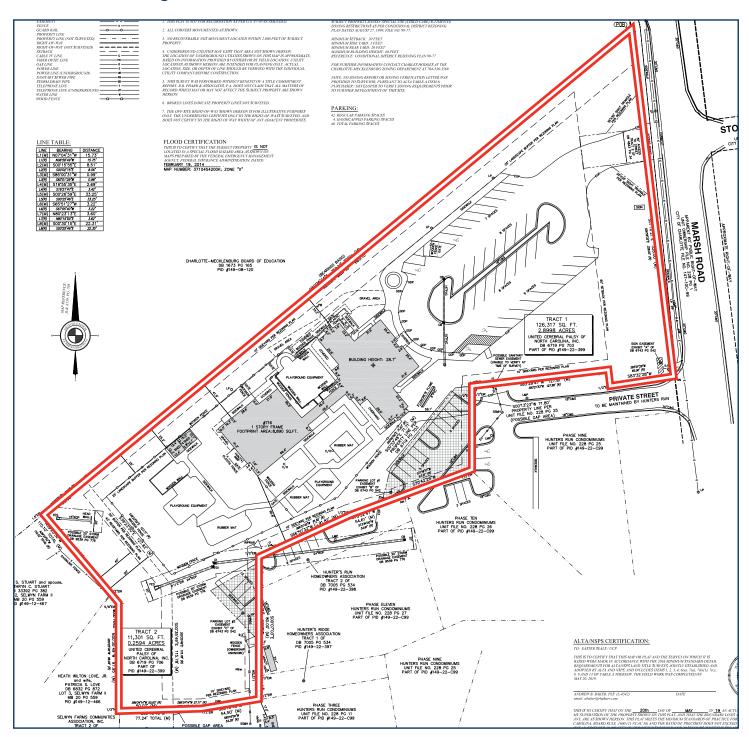

- Tax Parcel: 149-223-99 (Mecklenburg County)
- Highly desirable location on Marsh Rd. between South Blvd. and Park Rd., less than 1 mile to South End and New Bern light rail station.
- Zoned: R-12 MF(CD) Special Use (Childcare)
- Water service is in the Marsh Rd ROW in front of the property. Sanitary sewer service is in the Marsh Rd. ROW northwest of the property. The building on the property is connected to a sanitary sewer system also serving the adjoining Hunters Run Condominiums.
- Sold "as-is where is".
- Sold subject to rezoning for alternate use if required.
- Contact Listing Agent for access to property.
- Please call for pricing information.



#### **Charlie Baker**

704.393.8100



Charlotte, NC 28209

# FOR SALE





#### **Charlie Baker**

704.393.8100



# **Site Survey**



#### **Charlie Baker**

704.393.8100



# 716 MARSH ROAD

Charlotte, NC 28209

FOR SALE





## Charlie Baker

704.393.8100



Charlotte, NC 28209

# **Demographics (10 Mile Radius From Site)**

CITY, STATE

Charlotte, NC

POPULATION

46,589

AVG. HHSIZE

2.09

MEDIAN HHINCOME

\$67,640

HOME OWNERSHIP

Renters: 10,593
Owners: 11,276

**EMPLOYMENT** 



**53.68** %

Employed

1.91 % Unemployed

**EDUCATION** 

High School Grad: 16.70 %

Some College: 17.03 %

Associates: 4.29 %

Bachelors: 49.30 %

**Catylist** Research

Charlie Baker

704.393.8100



## **Demographics (10 Mile Radius From Site)**



## RACE & ETHNICITY

White: **65.32** %

Asian: 1.18 %

Native American: 0.05 %

Pacific Islanders: 0.00 %

African-American: 13.79 %

Hispanic: 11.75 %

Two or More Races: 7.92 %



\$374