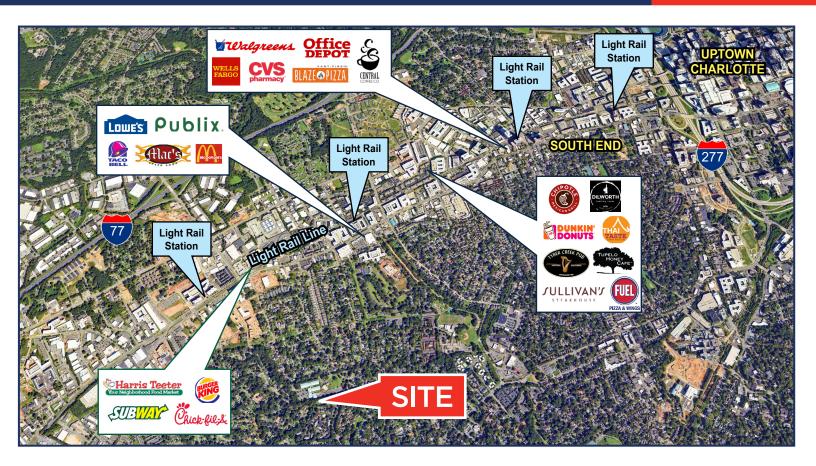

## **Highlights**

- +/- 9,000 SF Building on +/- 3.159 Acres Available
- Tax Parcel: 149-223-99 (Mecklenburg County)
- Highly desirable location on Marsh Rd. between South Blvd. and Park Rd., less than 1 mile to South End and New Bern light rail station.
- Zoned: R-12 MF(CD) Special Use (Childcare)
- Water service is in the Marsh Rd ROW in front of the property. Sanitary sewer service is in the Marsh Rd. ROW northwest of the property. The building on the property is connected to a sanitary sewer system also serving the adjoining Hunters Run Condominiums.
- Sold "as-is where is".
- Sold subject to rezoning for alternate use if required.
- Contact Listing Agent for access to property.
- Please call for pricing information.