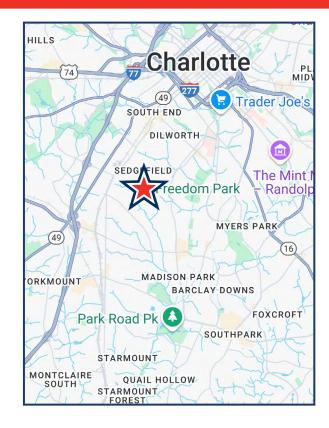

## **Highlights**

- +/- 9,000 SF Building on +/- 3.159 Acres Available
- Tax Parcel: 149-223-99 (Mecklenburg County)
- Highly desirable location on Marsh Rd. between South Blvd. and Park Rd., less than 1 mile to South End and New Bern light rail station.
- Zoned: R-12 MF(CD) Special Use (Childcare)
- Water service is in the Marsh Rd ROW in front of the property. Sanitary sewer service is in the Marsh Rd. ROW northwest of the property. The building on the property is connected to a sanitary sewer system also serving the adjoining Hunters Run Condominiums.
- Sold "as-is where is".
- Sold subject to rezoning for alternate use if required.
- Contact Listing Agent for access to property.
- Please call for pricing information.