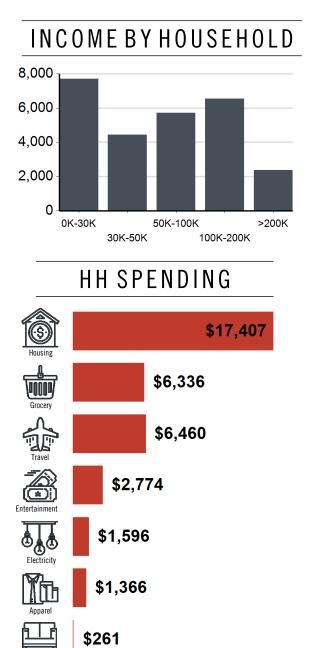

# **Demographics (10 Mile Radius From Site)**

CITY, STATE

Charlotte, NC

POPULATION

46,589

AVG. HHSIZE

2.09

MEDIAN HHINCOME

\$67,640

HOME OWNERSHIP

Renters: 10,593
Owners: 11,276

**EMPLOYMENT** 

**53.68** %

Employed

1.91 % Unemployed

**EDUCATION** 

High School Grad: 16.70 %

Some College: 17.03 %

Associates: 4.29 %

Bachelors: 49.30 %

**Catylist** Research

Charlie Baker

704.393.8100