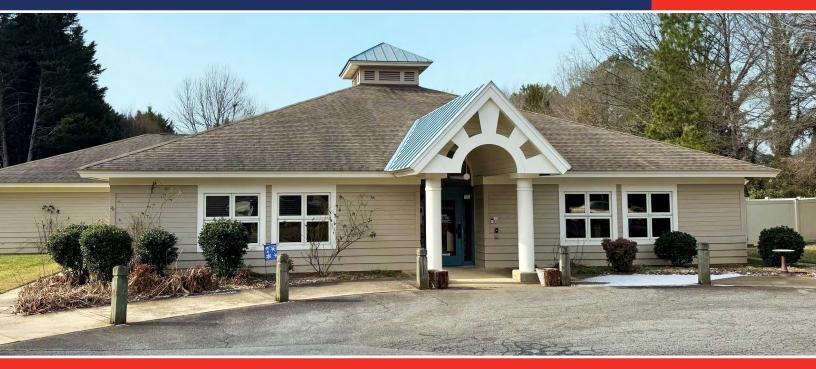

# 716 MARSH ROAD

Charlotte, NC 28209

FOR SALE

### INFILL REDEVELOPMENT OPPORTUNITY / CHILDCARE FACILITY

## **Highlights**

- +/- 9,000 SF Building on +/- 3.159 Acres Available
- Tax Parcel: 149-223-99 (Mecklenburg County)
- Highly desirable location on Marsh Rd. between South Blvd. and Park Rd., less than 1 mile to South End and New Bern light rail station.
- Zoned: R-12 MF(CD) Special Use (Childcare)
- Water service is in the Marsh Rd ROW in front of the property. Sanitary sewer service is in the Marsh Rd. ROW northwest of the property. The building on the property is connected to a sanitary sewer system also serving the adjoining Hunters Run Condominiums.
- Sold "as-is where is".
- Sold subject to rezoning for alternate use if required.
- Contact Listing Agent for access to property.
- Please call for pricing information.