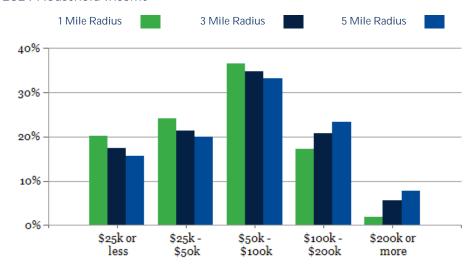

| 2024 HOUSEHOLD INCOME | 1 MILE   | 3 MILE   | 5 MILE   |
|-----------------------|----------|----------|----------|
| less than \$15,000    | 794      | 3,219    | 6,765    |
| \$15,000-\$24,999     | 523      | 1,882    | 4,065    |
| \$25,000-\$34,999     | 581      | 2,523    | 5,327    |
| \$35,000-\$49,999     | 990      | 3,695    | 8,469    |
| \$50,000-\$74,999     | 1,378    | 5,894    | 13,129   |
| \$75,000-\$99,999     | 1,001    | 4,231    | 9,680    |
| \$100,000-\$149,999   | 895      | 4,206    | 10,816   |
| \$150,000-\$199,999   | 229      | 1,848    | 5,217    |
| \$200,000 or greater  | 115      | 1,661    | 5,386    |
| Median HH Income      | \$54,705 | \$61,318 | \$66,716 |
| Average HH Income     | \$67,486 | \$84,040 | \$93,350 |
|                       |          |          |          |