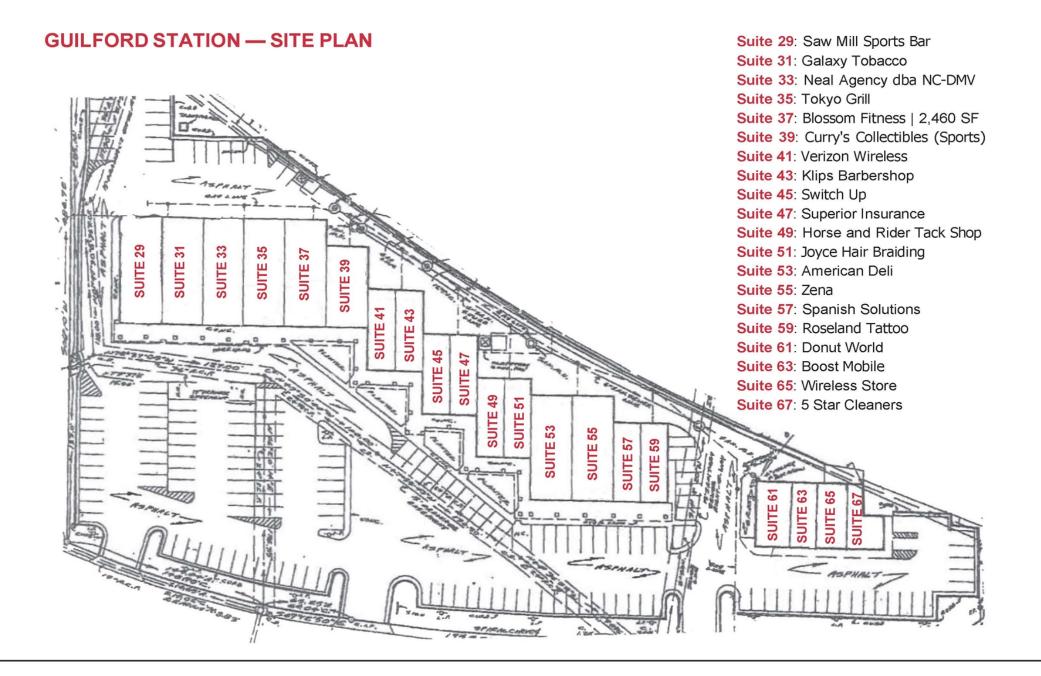

## **TENANT INFORMATION**

MAJOR TENANT/S

Saw Mill, Galaxy Tobacco, NC-DMV, Tokyo Grill, Curry's Collectibles, Verizon Wireless, Klips Barbershop, Superior Insurance, Horse and Rider, Joyce Hair Braiding, American Deli, Spanish Solutions, Donut World, Boost Mobile, Wireless Store, 5 Star Cleaners