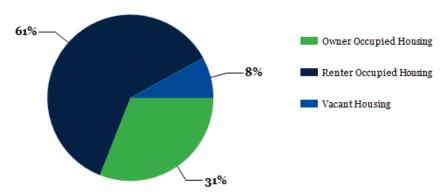

#### 2024 Household Income

2024 Own vs. Rent - 1 Mile Radius

Source: esri

| 0004 DODLII ATION DV AOF                                                                                                                                                                                                                                                                                                                                                                                                                                                                                                                                                                                                                                                                                                                                                                                                                                                                                                                                                                                                                                                                                                                                                                                                                                                                                                                                                                                                                                                                                                                                                                                                                                                                                                                                                                                                                                                                                                                                                                                                                                                                                                       | 41411.5  | 0.1411.5 | 5 A 411 5 |
|--------------------------------------------------------------------------------------------------------------------------------------------------------------------------------------------------------------------------------------------------------------------------------------------------------------------------------------------------------------------------------------------------------------------------------------------------------------------------------------------------------------------------------------------------------------------------------------------------------------------------------------------------------------------------------------------------------------------------------------------------------------------------------------------------------------------------------------------------------------------------------------------------------------------------------------------------------------------------------------------------------------------------------------------------------------------------------------------------------------------------------------------------------------------------------------------------------------------------------------------------------------------------------------------------------------------------------------------------------------------------------------------------------------------------------------------------------------------------------------------------------------------------------------------------------------------------------------------------------------------------------------------------------------------------------------------------------------------------------------------------------------------------------------------------------------------------------------------------------------------------------------------------------------------------------------------------------------------------------------------------------------------------------------------------------------------------------------------------------------------------------|----------|----------|-----------|
| 2024 POPULATION BY AGE                                                                                                                                                                                                                                                                                                                                                                                                                                                                                                                                                                                                                                                                                                                                                                                                                                                                                                                                                                                                                                                                                                                                                                                                                                                                                                                                                                                                                                                                                                                                                                                                                                                                                                                                                                                                                                                                                                                                                                                                                                                                                                         | 1 MILE   | 3 MILE   | 5 MILE    |
| 2024 Population Age 30-34                                                                                                                                                                                                                                                                                                                                                                                                                                                                                                                                                                                                                                                                                                                                                                                                                                                                                                                                                                                                                                                                                                                                                                                                                                                                                                                                                                                                                                                                                                                                                                                                                                                                                                                                                                                                                                                                                                                                                                                                                                                                                                      | 1,355    | 5,265    | 12,139    |
| 2024 Population Age 35-39                                                                                                                                                                                                                                                                                                                                                                                                                                                                                                                                                                                                                                                                                                                                                                                                                                                                                                                                                                                                                                                                                                                                                                                                                                                                                                                                                                                                                                                                                                                                                                                                                                                                                                                                                                                                                                                                                                                                                                                                                                                                                                      | 1,037    | 4,325    | 10,432    |
| 2024 Population Age 40-44                                                                                                                                                                                                                                                                                                                                                                                                                                                                                                                                                                                                                                                                                                                                                                                                                                                                                                                                                                                                                                                                                                                                                                                                                                                                                                                                                                                                                                                                                                                                                                                                                                                                                                                                                                                                                                                                                                                                                                                                                                                                                                      | 832      | 3,798    | 9,622     |
| 2024 Population Age 45-49                                                                                                                                                                                                                                                                                                                                                                                                                                                                                                                                                                                                                                                                                                                                                                                                                                                                                                                                                                                                                                                                                                                                                                                                                                                                                                                                                                                                                                                                                                                                                                                                                                                                                                                                                                                                                                                                                                                                                                                                                                                                                                      | 697      | 3,386    | 8,850     |
| 2024 Population Age 50-54                                                                                                                                                                                                                                                                                                                                                                                                                                                                                                                                                                                                                                                                                                                                                                                                                                                                                                                                                                                                                                                                                                                                                                                                                                                                                                                                                                                                                                                                                                                                                                                                                                                                                                                                                                                                                                                                                                                                                                                                                                                                                                      | 656      | 3,434    | 9,217     |
| 2024 Population Age 55-59                                                                                                                                                                                                                                                                                                                                                                                                                                                                                                                                                                                                                                                                                                                                                                                                                                                                                                                                                                                                                                                                                                                                                                                                                                                                                                                                                                                                                                                                                                                                                                                                                                                                                                                                                                                                                                                                                                                                                                                                                                                                                                      | 619      | 3,248    | 8,769     |
| 2024 Population Age 60-64                                                                                                                                                                                                                                                                                                                                                                                                                                                                                                                                                                                                                                                                                                                                                                                                                                                                                                                                                                                                                                                                                                                                                                                                                                                                                                                                                                                                                                                                                                                                                                                                                                                                                                                                                                                                                                                                                                                                                                                                                                                                                                      | 657      | 3,411    | 8,962     |
| 2024 Population Age 65-69                                                                                                                                                                                                                                                                                                                                                                                                                                                                                                                                                                                                                                                                                                                                                                                                                                                                                                                                                                                                                                                                                                                                                                                                                                                                                                                                                                                                                                                                                                                                                                                                                                                                                                                                                                                                                                                                                                                                                                                                                                                                                                      | 599      | 3,138    | 8,243     |
| 2024 Population Age 70-74                                                                                                                                                                                                                                                                                                                                                                                                                                                                                                                                                                                                                                                                                                                                                                                                                                                                                                                                                                                                                                                                                                                                                                                                                                                                                                                                                                                                                                                                                                                                                                                                                                                                                                                                                                                                                                                                                                                                                                                                                                                                                                      | 479      | 2,818    | 6,973     |
| 2024 Population Age 75-79                                                                                                                                                                                                                                                                                                                                                                                                                                                                                                                                                                                                                                                                                                                                                                                                                                                                                                                                                                                                                                                                                                                                                                                                                                                                                                                                                                                                                                                                                                                                                                                                                                                                                                                                                                                                                                                                                                                                                                                                                                                                                                      | 369      | 2,177    | 5,252     |
| 2024 Population Age 80-84                                                                                                                                                                                                                                                                                                                                                                                                                                                                                                                                                                                                                                                                                                                                                                                                                                                                                                                                                                                                                                                                                                                                                                                                                                                                                                                                                                                                                                                                                                                                                                                                                                                                                                                                                                                                                                                                                                                                                                                                                                                                                                      | 218      | 1,478    | 3,284     |
| 2024 Population Age 85+                                                                                                                                                                                                                                                                                                                                                                                                                                                                                                                                                                                                                                                                                                                                                                                                                                                                                                                                                                                                                                                                                                                                                                                                                                                                                                                                                                                                                                                                                                                                                                                                                                                                                                                                                                                                                                                                                                                                                                                                                                                                                                        | 269      | 1,746    | 3,501     |
| 2024 Population Age 18+                                                                                                                                                                                                                                                                                                                                                                                                                                                                                                                                                                                                                                                                                                                                                                                                                                                                                                                                                                                                                                                                                                                                                                                                                                                                                                                                                                                                                                                                                                                                                                                                                                                                                                                                                                                                                                                                                                                                                                                                                                                                                                        | 10,367   | 50,533   | 131,193   |
| 2024 Median Age                                                                                                                                                                                                                                                                                                                                                                                                                                                                                                                                                                                                                                                                                                                                                                                                                                                                                                                                                                                                                                                                                                                                                                                                                                                                                                                                                                                                                                                                                                                                                                                                                                                                                                                                                                                                                                                                                                                                                                                                                                                                                                                | 35       | 37       | 36        |
| 2029 Median Age                                                                                                                                                                                                                                                                                                                                                                                                                                                                                                                                                                                                                                                                                                                                                                                                                                                                                                                                                                                                                                                                                                                                                                                                                                                                                                                                                                                                                                                                                                                                                                                                                                                                                                                                                                                                                                                                                                                                                                                                                                                                                                                | 37       | 39       | 38        |
| OCCUPATION ASSESSMENT OF THE PROPERTY ASSESSMENT | 41411.5  | 0.1411.5 |           |
| 2024 INCOME BY AGE                                                                                                                                                                                                                                                                                                                                                                                                                                                                                                                                                                                                                                                                                                                                                                                                                                                                                                                                                                                                                                                                                                                                                                                                                                                                                                                                                                                                                                                                                                                                                                                                                                                                                                                                                                                                                                                                                                                                                                                                                                                                                                             | 1 MILE   | 3 MILE   | 5 MILE    |
| Median Household Income 25-34                                                                                                                                                                                                                                                                                                                                                                                                                                                                                                                                                                                                                                                                                                                                                                                                                                                                                                                                                                                                                                                                                                                                                                                                                                                                                                                                                                                                                                                                                                                                                                                                                                                                                                                                                                                                                                                                                                                                                                                                                                                                                                  | \$50,793 | \$56,055 | \$59,438  |
| Average Household Income 25-34                                                                                                                                                                                                                                                                                                                                                                                                                                                                                                                                                                                                                                                                                                                                                                                                                                                                                                                                                                                                                                                                                                                                                                                                                                                                                                                                                                                                                                                                                                                                                                                                                                                                                                                                                                                                                                                                                                                                                                                                                                                                                                 | \$61,603 | \$70,639 | \$78,076  |
| Median Household Income 35-44                                                                                                                                                                                                                                                                                                                                                                                                                                                                                                                                                                                                                                                                                                                                                                                                                                                                                                                                                                                                                                                                                                                                                                                                                                                                                                                                                                                                                                                                                                                                                                                                                                                                                                                                                                                                                                                                                                                                                                                                                                                                                                  | \$59,903 | \$70,852 | \$79,367  |
| Average Household Income 35-44                                                                                                                                                                                                                                                                                                                                                                                                                                                                                                                                                                                                                                                                                                                                                                                                                                                                                                                                                                                                                                                                                                                                                                                                                                                                                                                                                                                                                                                                                                                                                                                                                                                                                                                                                                                                                                                                                                                                                                                                                                                                                                 | \$73,254 | \$91,854 | \$104,045 |
| Median Household Income 45-54                                                                                                                                                                                                                                                                                                                                                                                                                                                                                                                                                                                                                                                                                                                                                                                                                                                                                                                                                                                                                                                                                                                                                                                                                                                                                                                                                                                                                                                                                                                                                                                                                                                                                                                                                                                                                                                                                                                                                                                                                                                                                                  | \$62,186 | \$73,827 | \$83,651  |
| Average Household Income 45-54                                                                                                                                                                                                                                                                                                                                                                                                                                                                                                                                                                                                                                                                                                                                                                                                                                                                                                                                                                                                                                                                                                                                                                                                                                                                                                                                                                                                                                                                                                                                                                                                                                                                                                                                                                                                                                                                                                                                                                                                                                                                                                 | \$74,367 | \$98,069 | \$111,807 |
| Median Household Income 55-64                                                                                                                                                                                                                                                                                                                                                                                                                                                                                                                                                                                                                                                                                                                                                                                                                                                                                                                                                                                                                                                                                                                                                                                                                                                                                                                                                                                                                                                                                                                                                                                                                                                                                                                                                                                                                                                                                                                                                                                                                                                                                                  | \$59,688 | \$72,474 | \$80,861  |
| Average Household Income 55-64                                                                                                                                                                                                                                                                                                                                                                                                                                                                                                                                                                                                                                                                                                                                                                                                                                                                                                                                                                                                                                                                                                                                                                                                                                                                                                                                                                                                                                                                                                                                                                                                                                                                                                                                                                                                                                                                                                                                                                                                                                                                                                 | \$73,864 | \$98,336 | \$110,860 |
| Median Household Income 65-74                                                                                                                                                                                                                                                                                                                                                                                                                                                                                                                                                                                                                                                                                                                                                                                                                                                                                                                                                                                                                                                                                                                                                                                                                                                                                                                                                                                                                                                                                                                                                                                                                                                                                                                                                                                                                                                                                                                                                                                                                                                                                                  | \$63,126 | \$66,047 | \$66,295  |
| Average Household Income 65-74                                                                                                                                                                                                                                                                                                                                                                                                                                                                                                                                                                                                                                                                                                                                                                                                                                                                                                                                                                                                                                                                                                                                                                                                                                                                                                                                                                                                                                                                                                                                                                                                                                                                                                                                                                                                                                                                                                                                                                                                                                                                                                 | \$76,542 | \$93,005 | \$95,228  |
|                                                                                                                                                                                                                                                                                                                                                                                                                                                                                                                                                                                                                                                                                                                                                                                                                                                                                                                                                                                                                                                                                                                                                                                                                                                                                                                                                                                                                                                                                                                                                                                                                                                                                                                                                                                                                                                                                                                                                                                                                                                                                                                                |          |          |           |
| Average Household Income 75+                                                                                                                                                                                                                                                                                                                                                                                                                                                                                                                                                                                                                                                                                                                                                                                                                                                                                                                                                                                                                                                                                                                                                                                                                                                                                                                                                                                                                                                                                                                                                                                                                                                                                                                                                                                                                                                                                                                                                                                                                                                                                                   | \$59,196 | \$71,534 | \$74,360  |