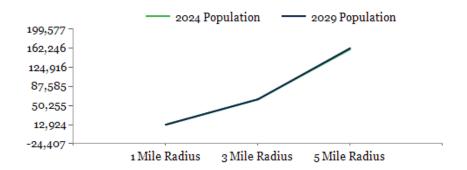

#### Regional Map

W MARKET STREET

| POPULATION                         | 1 MILE | 3 MILE | 5 MILE  |
|------------------------------------|--------|--------|---------|
| 2000 Population                    | 10,667 | 51,592 | 133,176 |
| 2010 Population                    | 12,064 | 57,886 | 146,046 |
| 2024 Population                    | 12,965 | 62,292 | 160,204 |
| 2029 Population                    | 12,924 | 62,496 | 162,246 |
| 2024-2029: Population: Growth Rate | -0.30% | 0.35%  | 1.25%   |
|                                    |        |        |         |