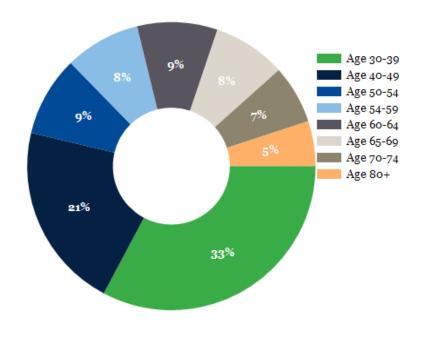

#### 2024 Household Income

2024 Own vs. Rent - 1 Mile Radius

Source: esri

| 0004 DODLII ATION DV AOF                                                                                                                                                                                                                                                                                                                                                                                                                                                                                                                                                                                                                                                                                                                                                                                                                                                                                                                                                                                                                                                                                                                                                                                                                                                                                                                                                                                                                                                                                                                                                                                                                                                                                                                                                                                                                                                                                                                                                                                                                                                                                                       | 41411.5  | 0.1411.5 | 5 A 411 5 |
|--------------------------------------------------------------------------------------------------------------------------------------------------------------------------------------------------------------------------------------------------------------------------------------------------------------------------------------------------------------------------------------------------------------------------------------------------------------------------------------------------------------------------------------------------------------------------------------------------------------------------------------------------------------------------------------------------------------------------------------------------------------------------------------------------------------------------------------------------------------------------------------------------------------------------------------------------------------------------------------------------------------------------------------------------------------------------------------------------------------------------------------------------------------------------------------------------------------------------------------------------------------------------------------------------------------------------------------------------------------------------------------------------------------------------------------------------------------------------------------------------------------------------------------------------------------------------------------------------------------------------------------------------------------------------------------------------------------------------------------------------------------------------------------------------------------------------------------------------------------------------------------------------------------------------------------------------------------------------------------------------------------------------------------------------------------------------------------------------------------------------------|----------|----------|-----------|
| 2024 POPULATION BY AGE                                                                                                                                                                                                                                                                                                                                                                                                                                                                                                                                                                                                                                                                                                                                                                                                                                                                                                                                                                                                                                                                                                                                                                                                                                                                                                                                                                                                                                                                                                                                                                                                                                                                                                                                                                                                                                                                                                                                                                                                                                                                                                         | 1 MILE   | 3 MILE   | 5 MILE    |
| 2024 Population Age 30-34                                                                                                                                                                                                                                                                                                                                                                                                                                                                                                                                                                                                                                                                                                                                                                                                                                                                                                                                                                                                                                                                                                                                                                                                                                                                                                                                                                                                                                                                                                                                                                                                                                                                                                                                                                                                                                                                                                                                                                                                                                                                                                      | 1,355    | 5,265    | 12,139    |
| 2024 Population Age 35-39                                                                                                                                                                                                                                                                                                                                                                                                                                                                                                                                                                                                                                                                                                                                                                                                                                                                                                                                                                                                                                                                                                                                                                                                                                                                                                                                                                                                                                                                                                                                                                                                                                                                                                                                                                                                                                                                                                                                                                                                                                                                                                      | 1,037    | 4,325    | 10,432    |
| 2024 Population Age 40-44                                                                                                                                                                                                                                                                                                                                                                                                                                                                                                                                                                                                                                                                                                                                                                                                                                                                                                                                                                                                                                                                                                                                                                                                                                                                                                                                                                                                                                                                                                                                                                                                                                                                                                                                                                                                                                                                                                                                                                                                                                                                                                      | 832      | 3,798    | 9,622     |
| 2024 Population Age 45-49                                                                                                                                                                                                                                                                                                                                                                                                                                                                                                                                                                                                                                                                                                                                                                                                                                                                                                                                                                                                                                                                                                                                                                                                                                                                                                                                                                                                                                                                                                                                                                                                                                                                                                                                                                                                                                                                                                                                                                                                                                                                                                      | 697      | 3,386    | 8,850     |
| 2024 Population Age 50-54                                                                                                                                                                                                                                                                                                                                                                                                                                                                                                                                                                                                                                                                                                                                                                                                                                                                                                                                                                                                                                                                                                                                                                                                                                                                                                                                                                                                                                                                                                                                                                                                                                                                                                                                                                                                                                                                                                                                                                                                                                                                                                      | 656      | 3,434    | 9,217     |
| 2024 Population Age 55-59                                                                                                                                                                                                                                                                                                                                                                                                                                                                                                                                                                                                                                                                                                                                                                                                                                                                                                                                                                                                                                                                                                                                                                                                                                                                                                                                                                                                                                                                                                                                                                                                                                                                                                                                                                                                                                                                                                                                                                                                                                                                                                      | 619      | 3,248    | 8,769     |
| 2024 Population Age 60-64                                                                                                                                                                                                                                                                                                                                                                                                                                                                                                                                                                                                                                                                                                                                                                                                                                                                                                                                                                                                                                                                                                                                                                                                                                                                                                                                                                                                                                                                                                                                                                                                                                                                                                                                                                                                                                                                                                                                                                                                                                                                                                      | 657      | 3,411    | 8,962     |
| 2024 Population Age 65-69                                                                                                                                                                                                                                                                                                                                                                                                                                                                                                                                                                                                                                                                                                                                                                                                                                                                                                                                                                                                                                                                                                                                                                                                                                                                                                                                                                                                                                                                                                                                                                                                                                                                                                                                                                                                                                                                                                                                                                                                                                                                                                      | 599      | 3,138    | 8,243     |
| 2024 Population Age 70-74                                                                                                                                                                                                                                                                                                                                                                                                                                                                                                                                                                                                                                                                                                                                                                                                                                                                                                                                                                                                                                                                                                                                                                                                                                                                                                                                                                                                                                                                                                                                                                                                                                                                                                                                                                                                                                                                                                                                                                                                                                                                                                      | 479      | 2,818    | 6,973     |
| 2024 Population Age 75-79                                                                                                                                                                                                                                                                                                                                                                                                                                                                                                                                                                                                                                                                                                                                                                                                                                                                                                                                                                                                                                                                                                                                                                                                                                                                                                                                                                                                                                                                                                                                                                                                                                                                                                                                                                                                                                                                                                                                                                                                                                                                                                      | 369      | 2,177    | 5,252     |
| 2024 Population Age 80-84                                                                                                                                                                                                                                                                                                                                                                                                                                                                                                                                                                                                                                                                                                                                                                                                                                                                                                                                                                                                                                                                                                                                                                                                                                                                                                                                                                                                                                                                                                                                                                                                                                                                                                                                                                                                                                                                                                                                                                                                                                                                                                      | 218      | 1,478    | 3,284     |
| 2024 Population Age 85+                                                                                                                                                                                                                                                                                                                                                                                                                                                                                                                                                                                                                                                                                                                                                                                                                                                                                                                                                                                                                                                                                                                                                                                                                                                                                                                                                                                                                                                                                                                                                                                                                                                                                                                                                                                                                                                                                                                                                                                                                                                                                                        | 269      | 1,746    | 3,501     |
| 2024 Population Age 18+                                                                                                                                                                                                                                                                                                                                                                                                                                                                                                                                                                                                                                                                                                                                                                                                                                                                                                                                                                                                                                                                                                                                                                                                                                                                                                                                                                                                                                                                                                                                                                                                                                                                                                                                                                                                                                                                                                                                                                                                                                                                                                        | 10,367   | 50,533   | 131,193   |
| 2024 Median Age                                                                                                                                                                                                                                                                                                                                                                                                                                                                                                                                                                                                                                                                                                                                                                                                                                                                                                                                                                                                                                                                                                                                                                                                                                                                                                                                                                                                                                                                                                                                                                                                                                                                                                                                                                                                                                                                                                                                                                                                                                                                                                                | 35       | 37       | 36        |
| 2029 Median Age                                                                                                                                                                                                                                                                                                                                                                                                                                                                                                                                                                                                                                                                                                                                                                                                                                                                                                                                                                                                                                                                                                                                                                                                                                                                                                                                                                                                                                                                                                                                                                                                                                                                                                                                                                                                                                                                                                                                                                                                                                                                                                                | 37       | 39       | 38        |
| OCCUPATION ASSESSMENT OF THE PROPERTY ASSESSMENT | 41411.5  | 0.1411.5 |           |
| 2024 INCOME BY AGE                                                                                                                                                                                                                                                                                                                                                                                                                                                                                                                                                                                                                                                                                                                                                                                                                                                                                                                                                                                                                                                                                                                                                                                                                                                                                                                                                                                                                                                                                                                                                                                                                                                                                                                                                                                                                                                                                                                                                                                                                                                                                                             | 1 MILE   | 3 MILE   | 5 MILE    |
| Median Household Income 25-34                                                                                                                                                                                                                                                                                                                                                                                                                                                                                                                                                                                                                                                                                                                                                                                                                                                                                                                                                                                                                                                                                                                                                                                                                                                                                                                                                                                                                                                                                                                                                                                                                                                                                                                                                                                                                                                                                                                                                                                                                                                                                                  | \$50,793 | \$56,055 | \$59,438  |
| Average Household Income 25-34                                                                                                                                                                                                                                                                                                                                                                                                                                                                                                                                                                                                                                                                                                                                                                                                                                                                                                                                                                                                                                                                                                                                                                                                                                                                                                                                                                                                                                                                                                                                                                                                                                                                                                                                                                                                                                                                                                                                                                                                                                                                                                 | \$61,603 | \$70,639 | \$78,076  |
| Median Household Income 35-44                                                                                                                                                                                                                                                                                                                                                                                                                                                                                                                                                                                                                                                                                                                                                                                                                                                                                                                                                                                                                                                                                                                                                                                                                                                                                                                                                                                                                                                                                                                                                                                                                                                                                                                                                                                                                                                                                                                                                                                                                                                                                                  | \$59,903 | \$70,852 | \$79,367  |
| Average Household Income 35-44                                                                                                                                                                                                                                                                                                                                                                                                                                                                                                                                                                                                                                                                                                                                                                                                                                                                                                                                                                                                                                                                                                                                                                                                                                                                                                                                                                                                                                                                                                                                                                                                                                                                                                                                                                                                                                                                                                                                                                                                                                                                                                 | \$73,254 | \$91,854 | \$104,045 |
| Median Household Income 45-54                                                                                                                                                                                                                                                                                                                                                                                                                                                                                                                                                                                                                                                                                                                                                                                                                                                                                                                                                                                                                                                                                                                                                                                                                                                                                                                                                                                                                                                                                                                                                                                                                                                                                                                                                                                                                                                                                                                                                                                                                                                                                                  | \$62,186 | \$73,827 | \$83,651  |
| Average Household Income 45-54                                                                                                                                                                                                                                                                                                                                                                                                                                                                                                                                                                                                                                                                                                                                                                                                                                                                                                                                                                                                                                                                                                                                                                                                                                                                                                                                                                                                                                                                                                                                                                                                                                                                                                                                                                                                                                                                                                                                                                                                                                                                                                 | \$74,367 | \$98,069 | \$111,807 |
| Median Household Income 55-64                                                                                                                                                                                                                                                                                                                                                                                                                                                                                                                                                                                                                                                                                                                                                                                                                                                                                                                                                                                                                                                                                                                                                                                                                                                                                                                                                                                                                                                                                                                                                                                                                                                                                                                                                                                                                                                                                                                                                                                                                                                                                                  | \$59,688 | \$72,474 | \$80,861  |
| Average Household Income 55-64                                                                                                                                                                                                                                                                                                                                                                                                                                                                                                                                                                                                                                                                                                                                                                                                                                                                                                                                                                                                                                                                                                                                                                                                                                                                                                                                                                                                                                                                                                                                                                                                                                                                                                                                                                                                                                                                                                                                                                                                                                                                                                 | \$73,864 | \$98,336 | \$110,860 |
| Median Household Income 65-74                                                                                                                                                                                                                                                                                                                                                                                                                                                                                                                                                                                                                                                                                                                                                                                                                                                                                                                                                                                                                                                                                                                                                                                                                                                                                                                                                                                                                                                                                                                                                                                                                                                                                                                                                                                                                                                                                                                                                                                                                                                                                                  | \$63,126 | \$66,047 | \$66,295  |
| Average Household Income 65-74                                                                                                                                                                                                                                                                                                                                                                                                                                                                                                                                                                                                                                                                                                                                                                                                                                                                                                                                                                                                                                                                                                                                                                                                                                                                                                                                                                                                                                                                                                                                                                                                                                                                                                                                                                                                                                                                                                                                                                                                                                                                                                 | \$76,542 | \$93,005 | \$95,228  |
|                                                                                                                                                                                                                                                                                                                                                                                                                                                                                                                                                                                                                                                                                                                                                                                                                                                                                                                                                                                                                                                                                                                                                                                                                                                                                                                                                                                                                                                                                                                                                                                                                                                                                                                                                                                                                                                                                                                                                                                                                                                                                                                                |          |          |           |
| Average Household Income 75+                                                                                                                                                                                                                                                                                                                                                                                                                                                                                                                                                                                                                                                                                                                                                                                                                                                                                                                                                                                                                                                                                                                                                                                                                                                                                                                                                                                                                                                                                                                                                                                                                                                                                                                                                                                                                                                                                                                                                                                                                                                                                                   | \$59,196 | \$71,534 | \$74,360  |