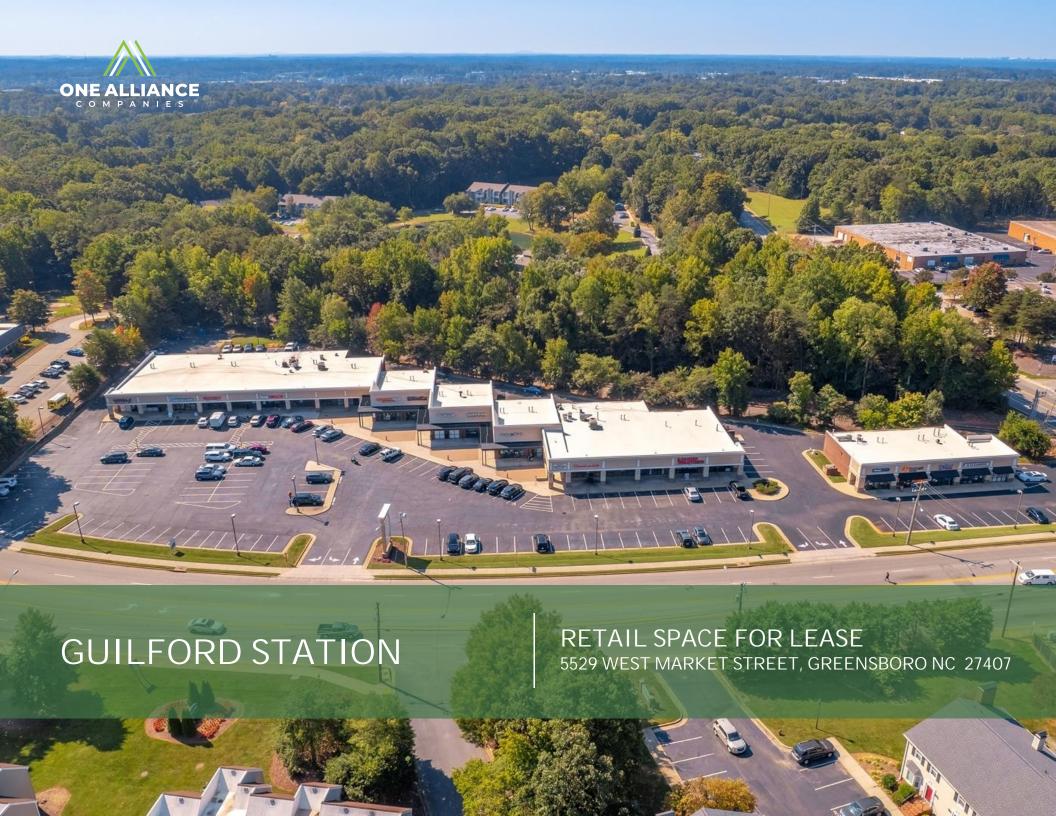

# **HIGHLIGHTS**

- Highly visible location off West Market Street
- 20,000 vehicles per day
- Over 650 feet of road frontage
- Easy access to I-40
- High traffic generators include DMV, restaurants, salon services, insurance office
- Terrific tenant mix with variety of food options, services and retail
- Neighborhood center with front door parking

| PROPERTY FEATURES        |        |
|--------------------------|--------|
| BUILDING SF              | 33,110 |
| LAND ACRES               | 4.63   |
| YEAR BUILT               | 1986   |
| YEAR RENOVATED           | 2015   |
| NUMBER OF PARKING SPACES | 164    |