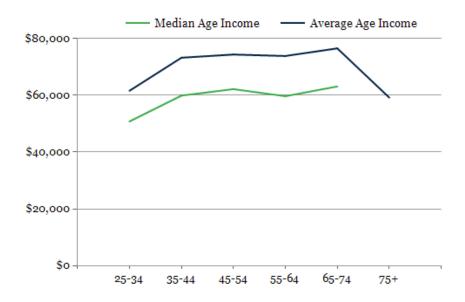

#### 2024 Household Income

2024 Own vs. Rent - 1 Mile Radius

Source: esri

| 0004 DODLII ATION DV AOF                                                                                                                                                                                                                                                                                                                                                                                                                                                                                                                                                                                                                                                                                                                                                                                                                                                                                                                                                                                                                                                                                                                                                                                                                                                                                                                                                                                                                                                                                                                                                                                                                                                                                                                                                                                                                                                                                                                                                                                                                                                                                                       | 41411.5  | 0.1411.5 | 5 A 411 5 |
|--------------------------------------------------------------------------------------------------------------------------------------------------------------------------------------------------------------------------------------------------------------------------------------------------------------------------------------------------------------------------------------------------------------------------------------------------------------------------------------------------------------------------------------------------------------------------------------------------------------------------------------------------------------------------------------------------------------------------------------------------------------------------------------------------------------------------------------------------------------------------------------------------------------------------------------------------------------------------------------------------------------------------------------------------------------------------------------------------------------------------------------------------------------------------------------------------------------------------------------------------------------------------------------------------------------------------------------------------------------------------------------------------------------------------------------------------------------------------------------------------------------------------------------------------------------------------------------------------------------------------------------------------------------------------------------------------------------------------------------------------------------------------------------------------------------------------------------------------------------------------------------------------------------------------------------------------------------------------------------------------------------------------------------------------------------------------------------------------------------------------------|----------|----------|-----------|
| 2024 POPULATION BY AGE                                                                                                                                                                                                                                                                                                                                                                                                                                                                                                                                                                                                                                                                                                                                                                                                                                                                                                                                                                                                                                                                                                                                                                                                                                                                                                                                                                                                                                                                                                                                                                                                                                                                                                                                                                                                                                                                                                                                                                                                                                                                                                         | 1 MILE   | 3 MILE   | 5 MILE    |
| 2024 Population Age 30-34                                                                                                                                                                                                                                                                                                                                                                                                                                                                                                                                                                                                                                                                                                                                                                                                                                                                                                                                                                                                                                                                                                                                                                                                                                                                                                                                                                                                                                                                                                                                                                                                                                                                                                                                                                                                                                                                                                                                                                                                                                                                                                      | 1,355    | 5,265    | 12,139    |
| 2024 Population Age 35-39                                                                                                                                                                                                                                                                                                                                                                                                                                                                                                                                                                                                                                                                                                                                                                                                                                                                                                                                                                                                                                                                                                                                                                                                                                                                                                                                                                                                                                                                                                                                                                                                                                                                                                                                                                                                                                                                                                                                                                                                                                                                                                      | 1,037    | 4,325    | 10,432    |
| 2024 Population Age 40-44                                                                                                                                                                                                                                                                                                                                                                                                                                                                                                                                                                                                                                                                                                                                                                                                                                                                                                                                                                                                                                                                                                                                                                                                                                                                                                                                                                                                                                                                                                                                                                                                                                                                                                                                                                                                                                                                                                                                                                                                                                                                                                      | 832      | 3,798    | 9,622     |
| 2024 Population Age 45-49                                                                                                                                                                                                                                                                                                                                                                                                                                                                                                                                                                                                                                                                                                                                                                                                                                                                                                                                                                                                                                                                                                                                                                                                                                                                                                                                                                                                                                                                                                                                                                                                                                                                                                                                                                                                                                                                                                                                                                                                                                                                                                      | 697      | 3,386    | 8,850     |
| 2024 Population Age 50-54                                                                                                                                                                                                                                                                                                                                                                                                                                                                                                                                                                                                                                                                                                                                                                                                                                                                                                                                                                                                                                                                                                                                                                                                                                                                                                                                                                                                                                                                                                                                                                                                                                                                                                                                                                                                                                                                                                                                                                                                                                                                                                      | 656      | 3,434    | 9,217     |
| 2024 Population Age 55-59                                                                                                                                                                                                                                                                                                                                                                                                                                                                                                                                                                                                                                                                                                                                                                                                                                                                                                                                                                                                                                                                                                                                                                                                                                                                                                                                                                                                                                                                                                                                                                                                                                                                                                                                                                                                                                                                                                                                                                                                                                                                                                      | 619      | 3,248    | 8,769     |
| 2024 Population Age 60-64                                                                                                                                                                                                                                                                                                                                                                                                                                                                                                                                                                                                                                                                                                                                                                                                                                                                                                                                                                                                                                                                                                                                                                                                                                                                                                                                                                                                                                                                                                                                                                                                                                                                                                                                                                                                                                                                                                                                                                                                                                                                                                      | 657      | 3,411    | 8,962     |
| 2024 Population Age 65-69                                                                                                                                                                                                                                                                                                                                                                                                                                                                                                                                                                                                                                                                                                                                                                                                                                                                                                                                                                                                                                                                                                                                                                                                                                                                                                                                                                                                                                                                                                                                                                                                                                                                                                                                                                                                                                                                                                                                                                                                                                                                                                      | 599      | 3,138    | 8,243     |
| 2024 Population Age 70-74                                                                                                                                                                                                                                                                                                                                                                                                                                                                                                                                                                                                                                                                                                                                                                                                                                                                                                                                                                                                                                                                                                                                                                                                                                                                                                                                                                                                                                                                                                                                                                                                                                                                                                                                                                                                                                                                                                                                                                                                                                                                                                      | 479      | 2,818    | 6,973     |
| 2024 Population Age 75-79                                                                                                                                                                                                                                                                                                                                                                                                                                                                                                                                                                                                                                                                                                                                                                                                                                                                                                                                                                                                                                                                                                                                                                                                                                                                                                                                                                                                                                                                                                                                                                                                                                                                                                                                                                                                                                                                                                                                                                                                                                                                                                      | 369      | 2,177    | 5,252     |
| 2024 Population Age 80-84                                                                                                                                                                                                                                                                                                                                                                                                                                                                                                                                                                                                                                                                                                                                                                                                                                                                                                                                                                                                                                                                                                                                                                                                                                                                                                                                                                                                                                                                                                                                                                                                                                                                                                                                                                                                                                                                                                                                                                                                                                                                                                      | 218      | 1,478    | 3,284     |
| 2024 Population Age 85+                                                                                                                                                                                                                                                                                                                                                                                                                                                                                                                                                                                                                                                                                                                                                                                                                                                                                                                                                                                                                                                                                                                                                                                                                                                                                                                                                                                                                                                                                                                                                                                                                                                                                                                                                                                                                                                                                                                                                                                                                                                                                                        | 269      | 1,746    | 3,501     |
| 2024 Population Age 18+                                                                                                                                                                                                                                                                                                                                                                                                                                                                                                                                                                                                                                                                                                                                                                                                                                                                                                                                                                                                                                                                                                                                                                                                                                                                                                                                                                                                                                                                                                                                                                                                                                                                                                                                                                                                                                                                                                                                                                                                                                                                                                        | 10,367   | 50,533   | 131,193   |
| 2024 Median Age                                                                                                                                                                                                                                                                                                                                                                                                                                                                                                                                                                                                                                                                                                                                                                                                                                                                                                                                                                                                                                                                                                                                                                                                                                                                                                                                                                                                                                                                                                                                                                                                                                                                                                                                                                                                                                                                                                                                                                                                                                                                                                                | 35       | 37       | 36        |
| 2029 Median Age                                                                                                                                                                                                                                                                                                                                                                                                                                                                                                                                                                                                                                                                                                                                                                                                                                                                                                                                                                                                                                                                                                                                                                                                                                                                                                                                                                                                                                                                                                                                                                                                                                                                                                                                                                                                                                                                                                                                                                                                                                                                                                                | 37       | 39       | 38        |
| OCCUPATION ASSESSMENT OF THE PROPERTY ASSESSMENT | 41411.5  | 0.1411.5 |           |
| 2024 INCOME BY AGE                                                                                                                                                                                                                                                                                                                                                                                                                                                                                                                                                                                                                                                                                                                                                                                                                                                                                                                                                                                                                                                                                                                                                                                                                                                                                                                                                                                                                                                                                                                                                                                                                                                                                                                                                                                                                                                                                                                                                                                                                                                                                                             | 1 MILE   | 3 MILE   | 5 MILE    |
| Median Household Income 25-34                                                                                                                                                                                                                                                                                                                                                                                                                                                                                                                                                                                                                                                                                                                                                                                                                                                                                                                                                                                                                                                                                                                                                                                                                                                                                                                                                                                                                                                                                                                                                                                                                                                                                                                                                                                                                                                                                                                                                                                                                                                                                                  | \$50,793 | \$56,055 | \$59,438  |
| Average Household Income 25-34                                                                                                                                                                                                                                                                                                                                                                                                                                                                                                                                                                                                                                                                                                                                                                                                                                                                                                                                                                                                                                                                                                                                                                                                                                                                                                                                                                                                                                                                                                                                                                                                                                                                                                                                                                                                                                                                                                                                                                                                                                                                                                 | \$61,603 | \$70,639 | \$78,076  |
| Median Household Income 35-44                                                                                                                                                                                                                                                                                                                                                                                                                                                                                                                                                                                                                                                                                                                                                                                                                                                                                                                                                                                                                                                                                                                                                                                                                                                                                                                                                                                                                                                                                                                                                                                                                                                                                                                                                                                                                                                                                                                                                                                                                                                                                                  | \$59,903 | \$70,852 | \$79,367  |
| Average Household Income 35-44                                                                                                                                                                                                                                                                                                                                                                                                                                                                                                                                                                                                                                                                                                                                                                                                                                                                                                                                                                                                                                                                                                                                                                                                                                                                                                                                                                                                                                                                                                                                                                                                                                                                                                                                                                                                                                                                                                                                                                                                                                                                                                 | \$73,254 | \$91,854 | \$104,045 |
| Median Household Income 45-54                                                                                                                                                                                                                                                                                                                                                                                                                                                                                                                                                                                                                                                                                                                                                                                                                                                                                                                                                                                                                                                                                                                                                                                                                                                                                                                                                                                                                                                                                                                                                                                                                                                                                                                                                                                                                                                                                                                                                                                                                                                                                                  | \$62,186 | \$73,827 | \$83,651  |
| Average Household Income 45-54                                                                                                                                                                                                                                                                                                                                                                                                                                                                                                                                                                                                                                                                                                                                                                                                                                                                                                                                                                                                                                                                                                                                                                                                                                                                                                                                                                                                                                                                                                                                                                                                                                                                                                                                                                                                                                                                                                                                                                                                                                                                                                 | \$74,367 | \$98,069 | \$111,807 |
| Median Household Income 55-64                                                                                                                                                                                                                                                                                                                                                                                                                                                                                                                                                                                                                                                                                                                                                                                                                                                                                                                                                                                                                                                                                                                                                                                                                                                                                                                                                                                                                                                                                                                                                                                                                                                                                                                                                                                                                                                                                                                                                                                                                                                                                                  | \$59,688 | \$72,474 | \$80,861  |
| Average Household Income 55-64                                                                                                                                                                                                                                                                                                                                                                                                                                                                                                                                                                                                                                                                                                                                                                                                                                                                                                                                                                                                                                                                                                                                                                                                                                                                                                                                                                                                                                                                                                                                                                                                                                                                                                                                                                                                                                                                                                                                                                                                                                                                                                 | \$73,864 | \$98,336 | \$110,860 |
| Median Household Income 65-74                                                                                                                                                                                                                                                                                                                                                                                                                                                                                                                                                                                                                                                                                                                                                                                                                                                                                                                                                                                                                                                                                                                                                                                                                                                                                                                                                                                                                                                                                                                                                                                                                                                                                                                                                                                                                                                                                                                                                                                                                                                                                                  | \$63,126 | \$66,047 | \$66,295  |
| Average Household Income 65-74                                                                                                                                                                                                                                                                                                                                                                                                                                                                                                                                                                                                                                                                                                                                                                                                                                                                                                                                                                                                                                                                                                                                                                                                                                                                                                                                                                                                                                                                                                                                                                                                                                                                                                                                                                                                                                                                                                                                                                                                                                                                                                 | \$76,542 | \$93,005 | \$95,228  |
|                                                                                                                                                                                                                                                                                                                                                                                                                                                                                                                                                                                                                                                                                                                                                                                                                                                                                                                                                                                                                                                                                                                                                                                                                                                                                                                                                                                                                                                                                                                                                                                                                                                                                                                                                                                                                                                                                                                                                                                                                                                                                                                                |          |          |           |
| Average Household Income 75+                                                                                                                                                                                                                                                                                                                                                                                                                                                                                                                                                                                                                                                                                                                                                                                                                                                                                                                                                                                                                                                                                                                                                                                                                                                                                                                                                                                                                                                                                                                                                                                                                                                                                                                                                                                                                                                                                                                                                                                                                                                                                                   | \$59,196 | \$71,534 | \$74,360  |