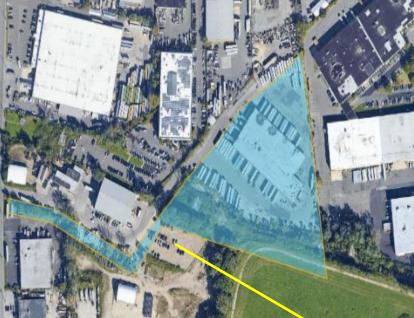

#### **Extra Parking**

Located just 2.5 miles from the Long Island Expressway this property offer easy access to NYC & all points east and west on Long Island.

Extra Parking: Additional 9 acres available (divisible) Call for pricing