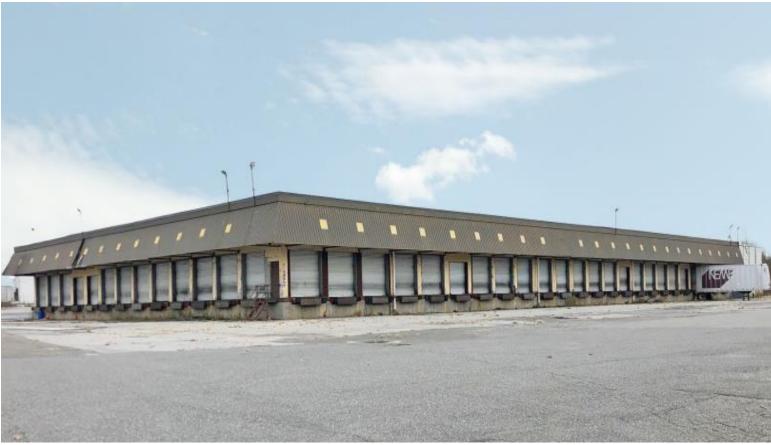

# Available ~ Cross-dock 1 Imperatore Dr Old Bethpage, NY

### Available Immediately

Location: Long Island (Old Bethpage) Doors: 64 (exterior) Office: 5,500 sq. ft. +/-Height: 16' +/-Acres 8.20 +/-Dock: 48,140 sq. ft. +/-Details: Dock: 151' x 266' +/-Shop: 1,800 sq. ft. +/- 1-bay (2 doors) Yard: Paved, fenced & lighted Fuel: 10,000-gallon UST