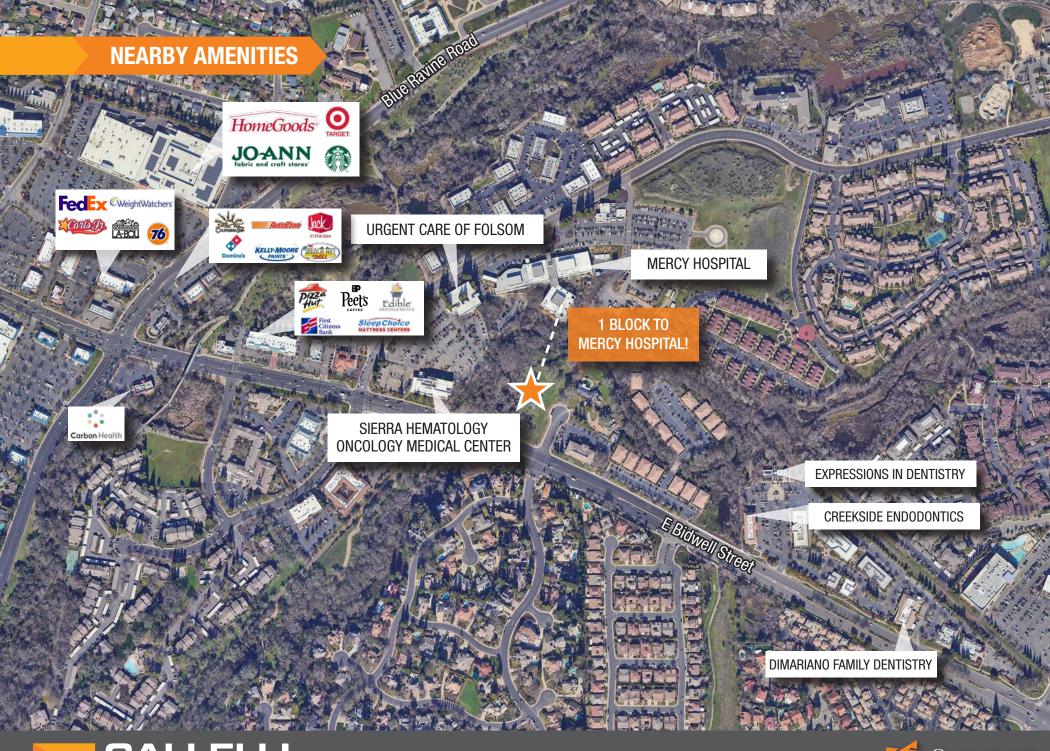

- ± 2.43 Acre Parcel for Sale
- Zoning: Business Professional "BP"
- Located at corner of Hana Way and E Bidwell Street
- High visibility and high traffic counts (28,763 cars per day)
- Less than ¼ mile from major regional retail center, Folsom Square, anchored with Target, Home Goods, Dick's Sporting Goods and Trader Joes!
- Walking distance to major medical centers and Mercy Hospital of Folsom