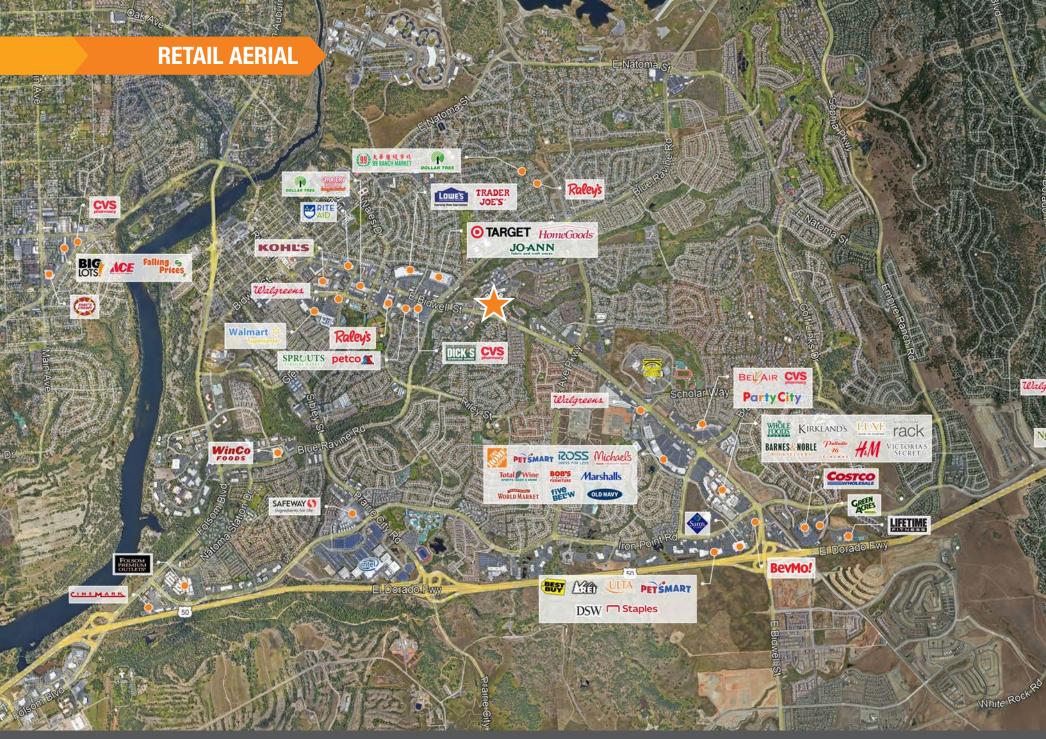

- ± 2.43 Acre Parcel for Sale
- Zoning: Business Professional "BP"
- Located at corner of Hana Way and E Bidwell Street
- High visibility and high traffic counts (28,763 cars per day)
- Less than ¼ mile from major regional retail center, Folsom Square, anchored with Target, Home Goods, Dick's Sporting Goods and Trader Joes!
- Walking distance to major medical centers and Mercy Hospital of Folsom