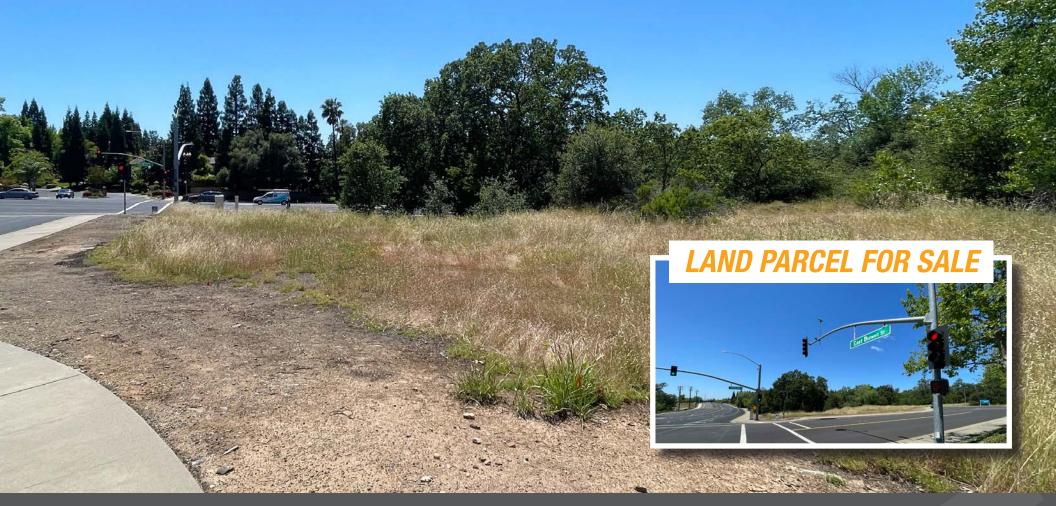

- ± 2.43 Acre Parcel for Sale
- Zoning: Business Professional "BP"
- Located at corner of Hana Way and E Bidwell Street
- High visibility and high traffic counts (28,763 cars per day)
- Less than ¼ mile from major regional retail center, Folsom Square, anchored with Target, Home Goods, Dick's Sporting Goods and Trader Joes!
- Walking distance to major medical centers and Mercy Hospital of Folsom