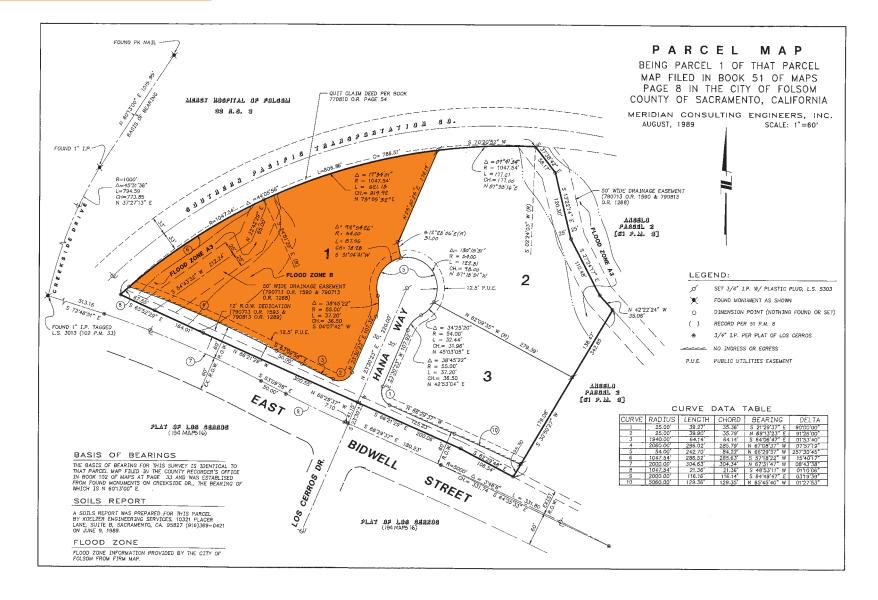

dent DRE #01914432 (916) 789-3339 bsessions@gallellire.com

#### Kannon Kuhi Associate

Associate DRE #02079314 (916) 789-3333 kkuhn@gallellire.com

e information in this document was obtained from sources we deem reliable; however, no warranty or representation, expressed or implied, is made to the accuracy of the information contained herein





- ± 2.43 Acre Parcel for Sale
- Zoning: Business Professional "BP"
- Located at corner of Hana Way and E Bidwell Street
- High visibility and high traffic counts (28,763 cars per day)
- Less than ¼ mile from major regional retail center, Folsom Square, anchored with Target, Home Goods, Dick's Sporting Goods and Trader Joes!
- Walking distance to major medical centers and Mercy Hospital of Folsom

# **PRICE: \$1,900,000**





## **PARCEL MAP**



























# **790 HANA WAY,** FOLSOM, CA 95630



www.osbornegroupcre.com

### Robb Osborne

Executive Vice President DRE #01398696 (916) 789-3337 rosborne@gallellire.com

## **Brandon Sessions**

Senior Vice President DRE #01914432 (916) 789-3339 bsessions@gallellire.com

### Kannon Kuh

Associate DRE #02079314 (916) 789-3333 kkuhn@gallellire.com

ie information in this document was obtained from sources we deem reliable; however, no warranty or representation, expressed or implied, is made to the accuracy of the information contained herein