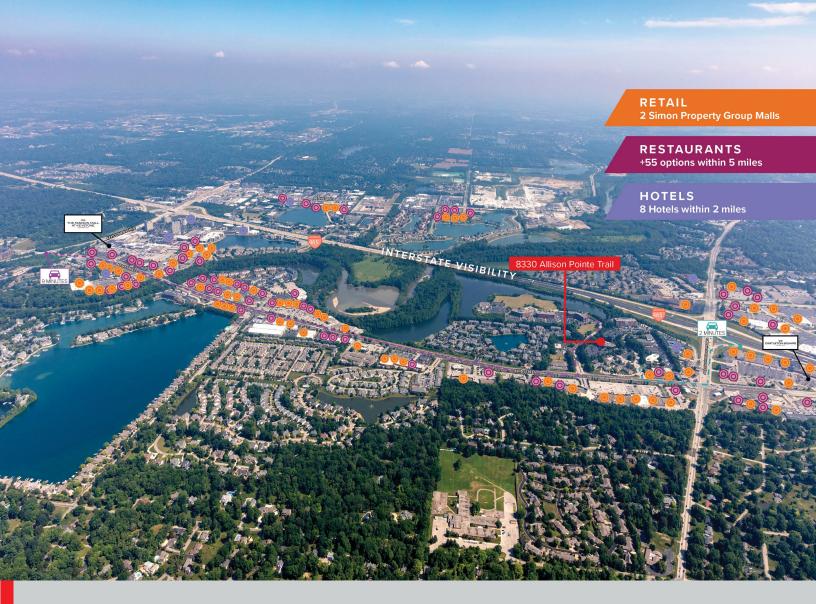

# **Location Highlights**

- Easy access to I-465 and Allisonville Road
- Positioned in the highly sought-after Keystone submarket
- Situated between the heavy retail corridor of 82nd, near the amenity-rich Castleton Square Mall