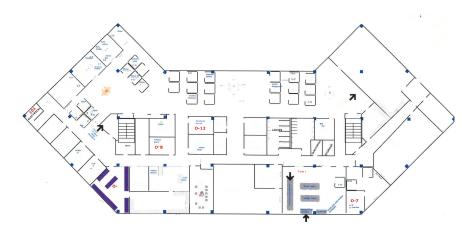

# 8330 Allison Pointe Trail

Indianapolis, IN 46250

**FOR SUBLEASE** | Up to 31,753 SF available

# **Property Highlights**

- 31,753 SF available for sublease on two floors
- Term expires September 30, 2025
- \$18.50/SF
- Class A building
- Upgraded finishes
- 288 surface parking spaces
- Building signage available
- Card access security system
- Located in the Allison Pointe office park
- Half a mile to I-465/Allisonville Road interchange
- 20 minutes to downtown and the Indianapolis International Airport





## **Floorplans**

#### Lower level







#### Upper level









# **Location Highlights**

- Easy access to I-465 and Allisonville Road
- Positioned in the highly sought-after Keystone submarket
- Situated between the heavy retail corridor of 82nd, near the amenity-rich Castleton Square Mall

## For leasing information, contact:

**John Robinson** 

+1 317 810 7172 john.robinson@jll.com



Although information has been obtained from sources deemed reliable, neither Owner nor JLL makes any guarantees, warranties or representations, express or implied, as to the completeness or accuracy as to the information contained herein. Any projections, opinions, assumptions or estimates used are for example only. There may be differences between projected and actual results, and those differences may be material. The Property may be