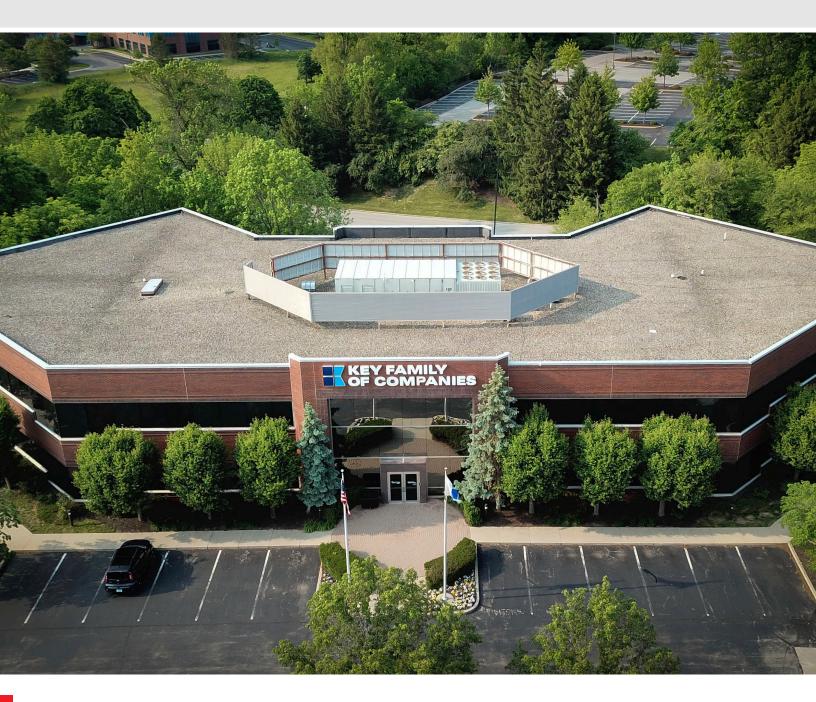

# 8330 Allison Pointe Trail

Indianapolis, IN 46250

**FOR SUBLEASE** | Up to 31,753 SF available

# **Property Highlights**

- 31,753 SF available for sublease on two floors
- Term expires September 30, 2025
- \$18.50/SF
- Class A building
- Upgraded finishes
- 288 surface parking spaces
- Building signage available
- Card access security system
- Located in the Allison Pointe office park
- Half a mile to I-465/Allisonville Road interchange
- 20 minutes to downtown and the Indianapolis International Airport