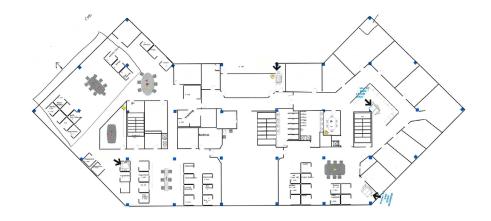

# 8330 Allison Pointe Trail

Indianapolis, IN 46250

**FOR SUBLEASE** | Up to 31,753 SF available

# **Property Highlights**

- 31,753 SF available for sublease on two floors
- Term expires September 30, 2025
- \$18.50/SF
- Class A building
- Upgraded finishes
- 288 surface parking spaces
- Building signage available
- Card access security system
- Located in the Allison Pointe office park
- Half a mile to I-465/Allisonville Road interchange
- 20 minutes to downtown and the Indianapolis International Airport





## **Floorplans**

#### Lower level







#### Upper level









# **Location Highlights**

- Easy access to I-465 and Allisonville Road
- Positioned in the highly sought-after Keystone submarket
- Situated between the heavy retail corridor of 82nd, near the amenity-rich Castleton Square Mall

## For leasing information, contact:

**John Robinson** 

+1 317 810 7172 john.robinson@jll.com



Although information has been obtained from sources deemed reliable, neither Owner nor JLL makes any guarantees, warranties or representations, express or implied, as to the completeness or accuracy as to the information contained herein. Any projections, opinions, assumptions or estimates used are for example only. There may be differences between projected and actual results, and those differences may be material. The Property may be withdrawn without notic