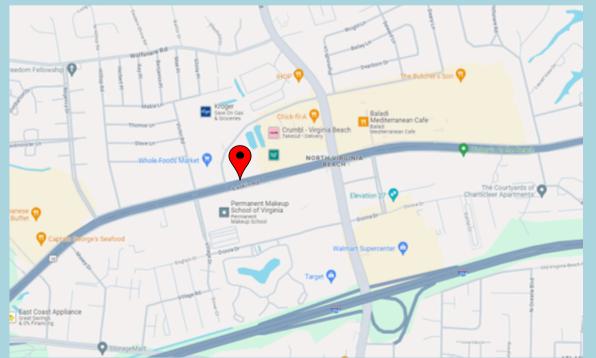

## Property highlights

- 1,400 SF Available
- Tenants: Artee Fabrics & Home Fabric Store, Darling & Dapper Collective Studios, State Farm Insurance, Milk & Honey Bride Bridal shop, Astra Veritas Ink
- .06 Miles to I-264 entrance
- Nearby Retailers: Kroger, Total Wine & More, Whole Foods Market, Chick-fil-A, Outback Steakhouse; Aldo's Ristorante, The Fresh Market, Trader Joe's and Panda Express