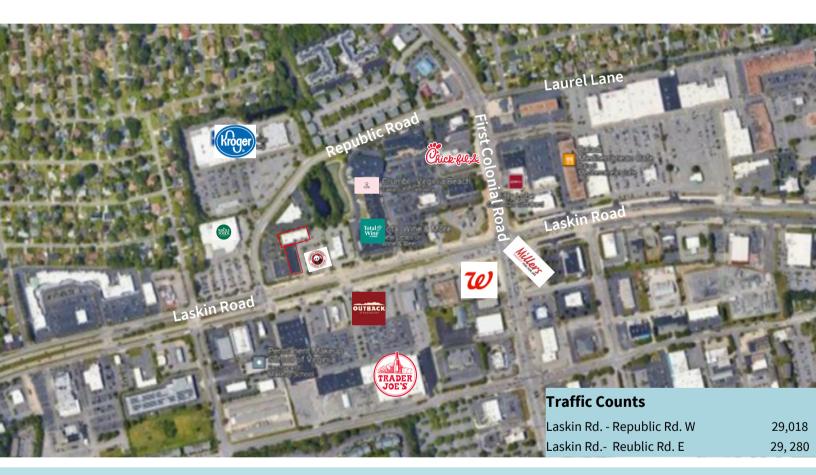

## Property highlights

- 1,400 SF Available
- Tenants: Artee Fabrics & Home Fabric Store, Darling & Dapper Collective Studios, State Farm Insurance, Milk & Honey Bride Bridal shop, Astra Veritas Ink
- .06 Miles to I-264 entrance
- Nearby Retailers: Kroger, Total Wine & More, Whole Foods Market, Chick-fil-A, Outback Steakhouse; Aldo's Ristorante, The Fresh Market, Trader Joe's and Panda Express