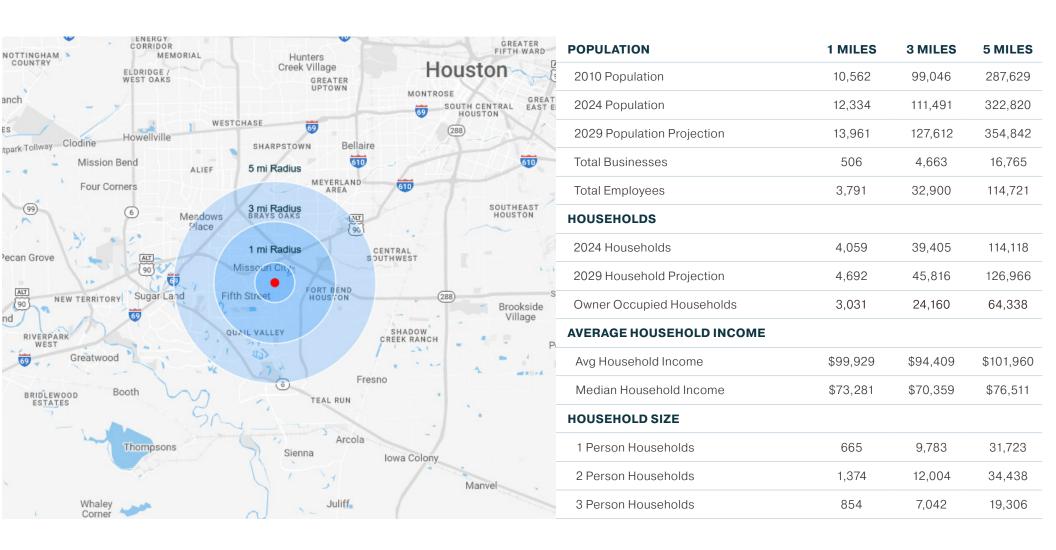

# PROPERTY FEATURES

- Southeast hard corner of Texas Parkway (FM 2234) and Buffalo Run
- ±260' of frontage on Texas Parkway
- · Utilities available through Blueridge West MUD
- ±34,000 vehicles per day on Texas Parkway
- Surrounded by several long established master-planned residential communities
- Minutes away from Beltway 8, Highway 90,
   Fort Bend Toll Road, and Highway 59
- Sale Price: \$625,000 (13.41/SF)
- · Area retailers include: