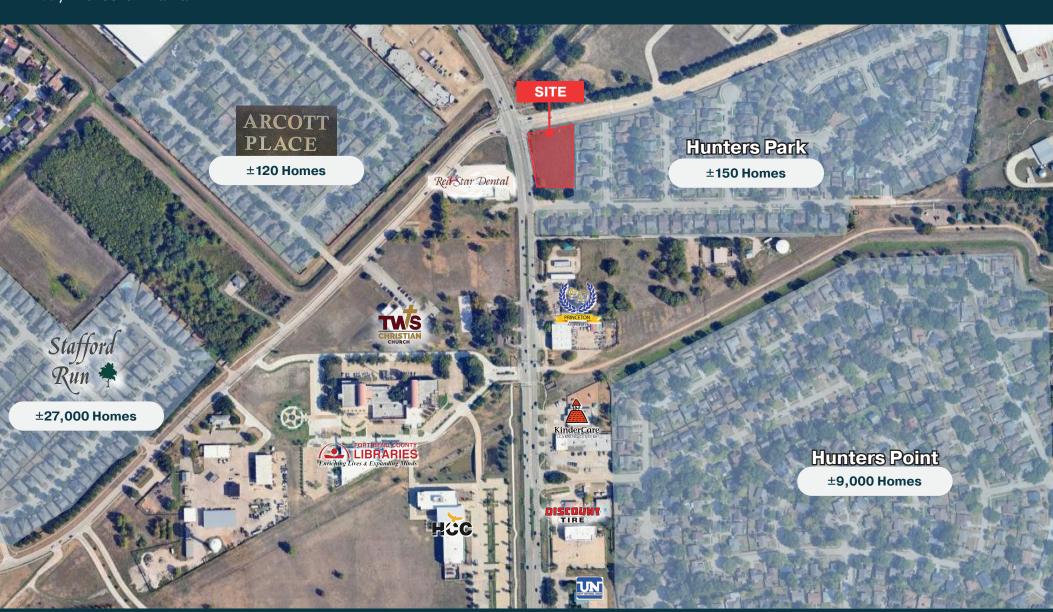

Southeast Corner of Texas Parkway (FM 2234) and Buffalo Run, Missouri City, Texas 77489 ±1.07 Acres of Land

# PROPERTY FEATURES

- Southeast hard corner of Texas Parkway (FM 2234) and Buffalo Run
- ±260' of frontage on Texas Parkway
- · Utilities available through Blueridge West MUD
- ±34,000 vehicles per day on Texas Parkway
- Surrounded by several long established master-planned residential communities
- Minutes away from Beltway 8, Highway 90,
   Fort Bend Toll Road, and Highway 59
- Sale Price: \$625,000 (13.41/SF)
- · Area retailers include: