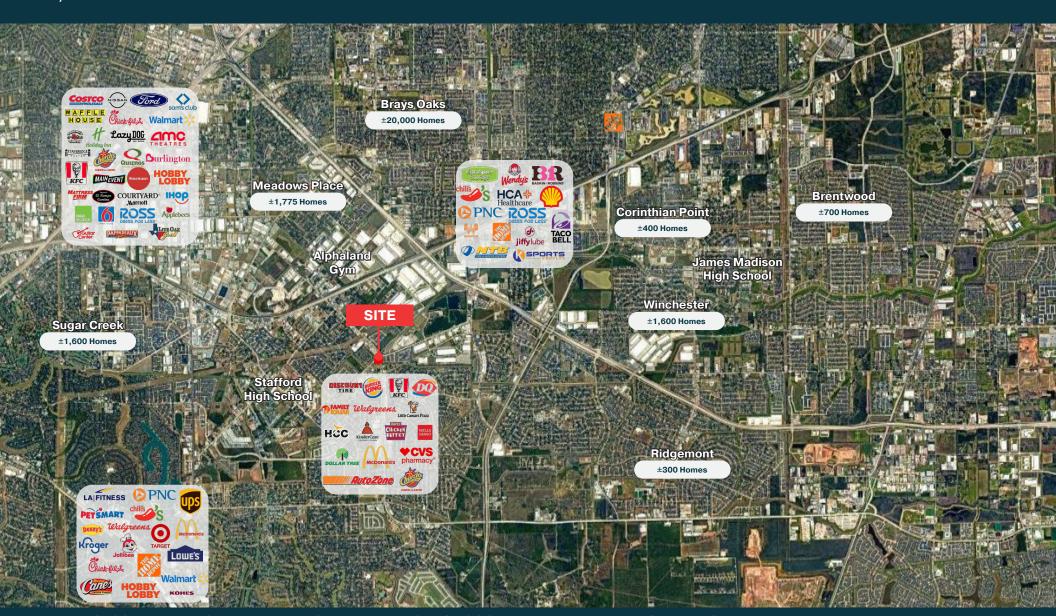

Southeast Corner of Texas Parkway (FM 2234) and Buffalo Run, Missouri City, Texas 77489 ±1.07 Acres of Land

# PROPERTY FEATURES

- Southeast hard corner of Texas Parkway (FM 2234) and Buffalo Run
- ±260' of frontage on Texas Parkway
- · Utilities available through Blueridge West MUD
- ±34,000 vehicles per day on Texas Parkway
- Surrounded by several long established master-planned residential communities
- Minutes away from Beltway 8, Highway 90,
   Fort Bend Toll Road, and Highway 59
- Sale Price: \$625,000 (13.41/SF)
- · Area retailers include: