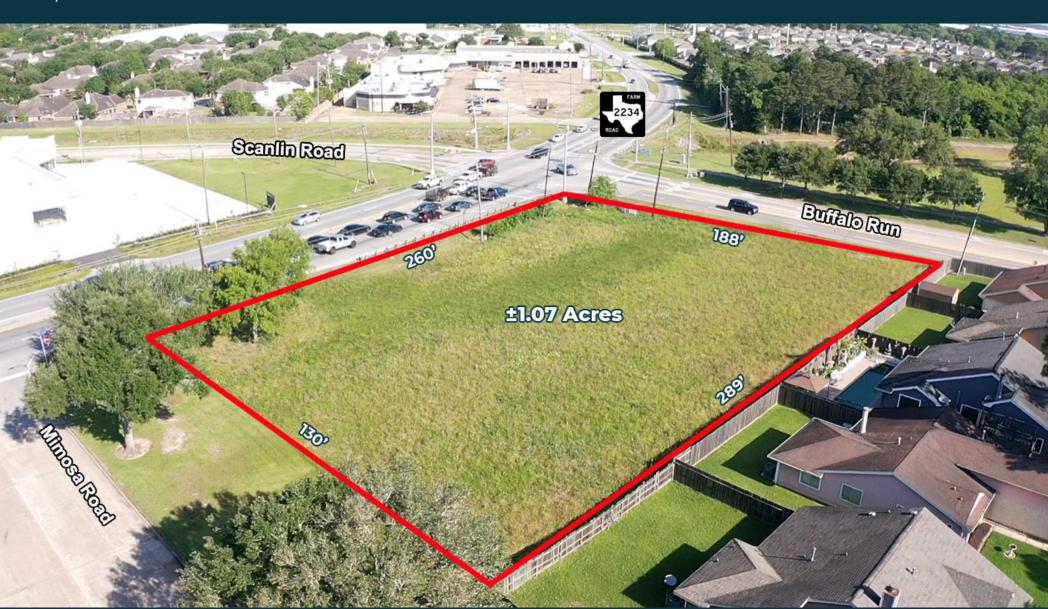

Southeast Corner of Texas Parkway (FM 2234) and Buffalo Run, Missouri City, Texas 77489 ±1.07 Acres of Land

# PROPERTY FEATURES

- Southeast hard corner of Texas Parkway (FM 2234) and Buffalo Run
- ±260' of frontage on Texas Parkway
- · Utilities available through Blueridge West MUD
- ±34,000 vehicles per day on Texas Parkway
- Surrounded by several long established master-planned residential communities
- Minutes away from Beltway 8, Highway 90,
   Fort Bend Toll Road, and Highway 59
- Sale Price: \$625,000 (13.41/SF)
- · Area retailers include: