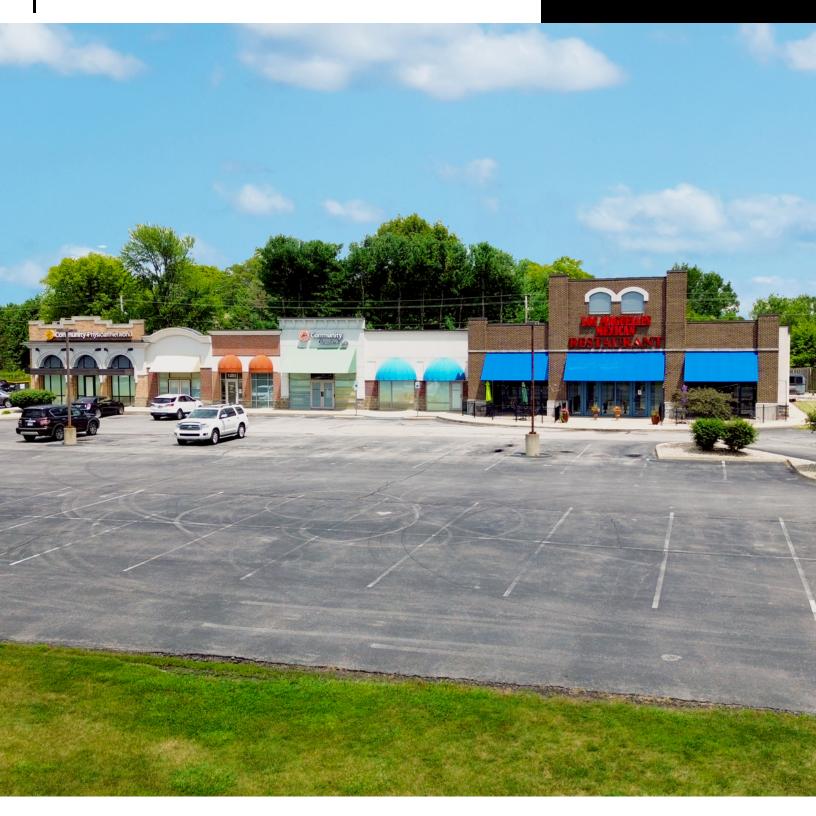

#### **PROPERTY DESCRIPTION**

Experience the potential at 1251 Huntzinger Blvd, Pendleton, IN. This premier commercial property has modern, versatile spaces designed to meet the need of a range of businesses. With customizable floor plans and a strategic location, this space provides the flexibility and infrastructure to bring your company vision to life. Ample parking and high-visibility storefronts allows the property to be tailored to elevate your business.

#### **PROPERTY HIGHLIGHTS**

- Northeast Indianapolis MSA
- Corner of US36/SR67 and Huntzinger Boulevard
- Ample parking and space for drive-thru.
- Approximately 17,500 Vehicles per Day.
- Flexible lease arrangements available.
- Up to 7,200 SF contiguous space available.

#### OFFERING SUMMARY

| Lease Rate:      | Negotiable     |
|------------------|----------------|
| Number of Units: | 3              |
| Available SF:    | 2,400-7,200 SF |
| Lot Size:        | 135,036 SF     |
| Building Size:   | 12,358 SF      |