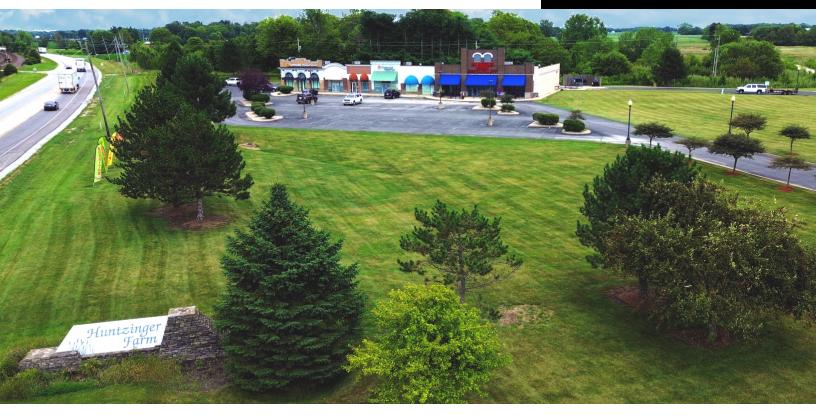

## 1251 Huntzinger Blvd

Pendleton, IN 46064

#### **PROPERTY DESCRIPTION**

Experience the potential at 1251 Huntzinger Blvd, Pendleton, IN. This premier commercial property has modern, versatile spaces designed to meet the need of a range of businesses. With customizable floor plans and a strategic location, this space provides the flexibility and infrastructure to bring your company vision to life. Ample parking and high-visibility storefronts allows the property to be tailored to elevate your business.

#### **PROPERTY HIGHLIGHTS**

- Northeast Indianapolis MSA
- Corner of US36/SR67 and Huntzinger Boulevard
- Ample parking and space for drive-thru.
- Approximately 17,500 Vehicles per Day.
- Flexible lease arrangements available.
- Up to 7,200 SF contiguous space available.