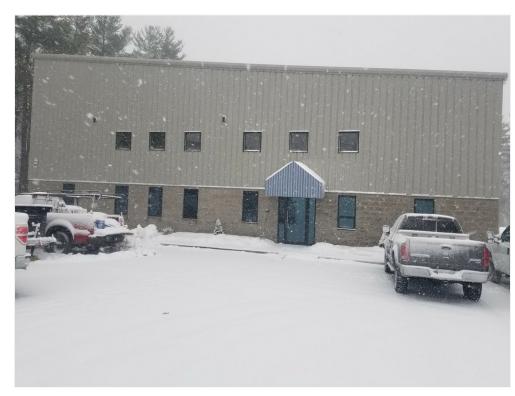

1st Floor Ste Building 1 Unit 1

Space Available 3,000 SF
Rental Rate Upon Request
Date Available August 31, 2024
Service Type TBD
Space Type Relet
Space Use Flex

3 - 5 Years

#### 2nd Floor

Lease Term

Space Available 1,250 SF
Rental Rate \$13.44 /SF/YR
Date Available Now
Service Type Tenant Electric
Space Type Relet
Space Use Flex
Lease Term Negotiable

2 Puzzle Ln, Newton, NH 03858

#### Property Photos





B1U1 Right Interior 1 B1U1 Right Interior 2

2 Puzzle Ln, Newton, NH 03858

#### Property Photos





B1U1 Left Interior 1 B1U1 Left Interior 2

2 Puzzle Ln, Newton, NH 03858

#### Property Photos





B1U1 Bathroom B1U1 Garage Interior 1

2 Puzzle Ln, Newton, NH 03858

#### Property Photos





Building Photo Interior Photo

2 Puzzle Ln, Newton, NH 03858

#### Property Photos





Interior Photo Building Photo

2 Puzzle Ln, Newton, NH 03858

#### Property Photos





Interior Photo Interior Photo

2 Puzzle Ln, Newton, NH 03858

#### Location