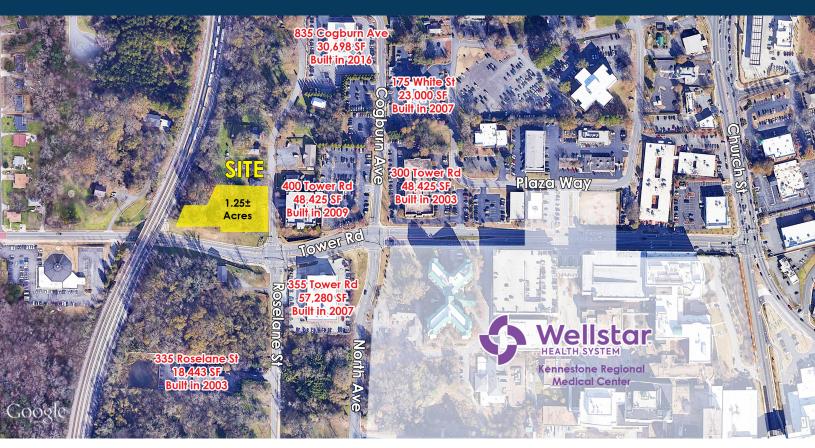

## Land For Sale - Kennestone Regional Medical Center Area **1.25± Ac - Medical / Hotel / Senior Housing** Tower Road @ Roselane Street, Marietta, GA 30060

### **Property Details**

- Within walking distance to Wellstar Kennestone Regional Medical Center
- Ideal site for next significant medical office building to serve Kennestone Regional Medical Center. Can also accommodate smaller medical buildings of 5,000 to 20,000 sf. Site could also be developed to meet significant demand for hotel and/or senior housing in this vibrant and growing medical submarket.
- Significant medical practices have built and owner-occupy several modern, medical office buildings in the Tower Road / Roselane Street corridor. In 2016, the first two new medical office buildings to be delivered post-recession were built just north and south of the subject property.
- Convenient access to I-75, I-575, Marietta Square & Town Center.
- Property is being marketed without an asking price

Dan Buyers 770.596.2629 tdb@mcwrealty.com

No warranty or representation, express or implied, is made as to the accuracy of the information contained herein, and same is subject to errors, omissions, change of price, rental or other conditions, withdrawal without notice, and to any special listing conditions, imposed by our principals.

McWhirter Realty Partners, LLC 294 Interstate North Circle, SE Bldg 2, Ste 150 Atlanta, GA 30339 770.955.2000 www.mcwrealty.com