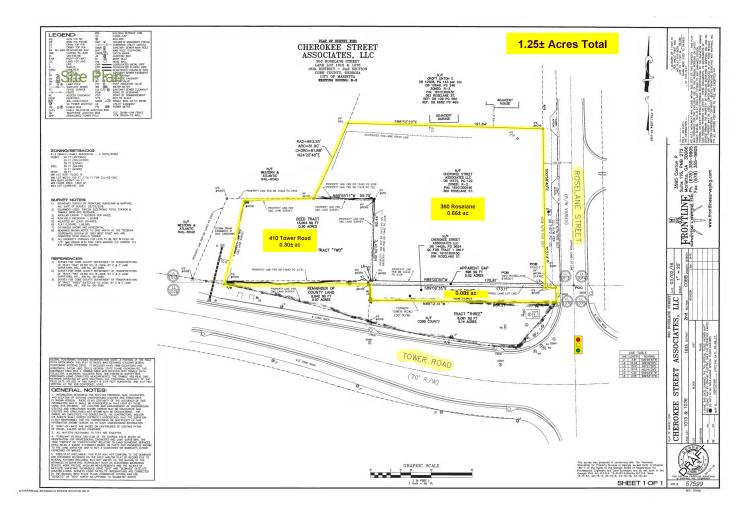

# Land For Sale - Kennestone Regional Medical Center Area **1.25± Ac - Medical / Hotel / Senior Housing**

Tower Road @ Roselane Street, Marietta, GA 30060

**Tax Parcel Aerial** 