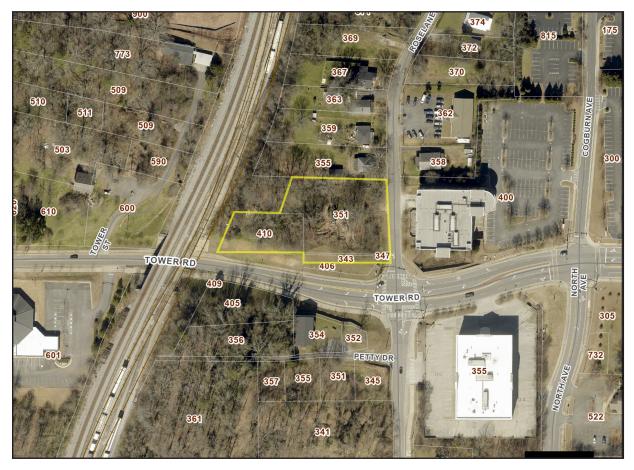

# Land For Sale - Kennestone Regional Medical Center Area **1.25± Ac - Medical / Hotel / Senior Housing**

Tower Road @ Roselane Street, Marietta, GA 30060

**Tax Parcel Aerial** 