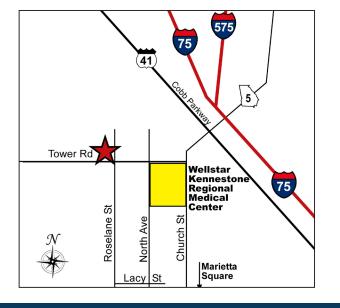

# Land For Sale - Kennestone Regional Medical Center Area **1.25± Ac - Medical / Hotel / Senior Housing** Tower Road @ Roselane Street, Marietta, GA 30060

#### Dan Buyers 770.596.2629 tdb@mcwrealty.com

No warranty or representation, express or implied, is made as to the accuracy of the information contained herein, and same is subject to errors, omissions, change of price, rental or other conditions, withdrawal without notice, and to any special listing conditions, imposed by our principals.

McWhirter Realty Partners, LLC 294 Interstate North Circle, SE Bldg 2, Ste 150 Atlanta, GA 30339 770.955.2000 www.mcwrealty.com