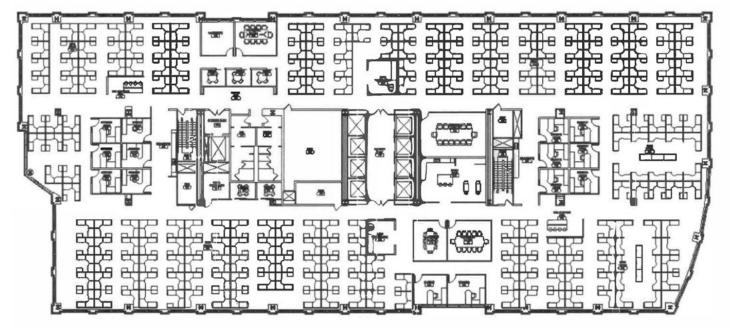

#### 3rd Floor 34,129 RSF

## Sublease features

2nd floor - 28,068 RSF 3rd floor - 34,129 RSF 9th floor - 34,490 RSF 96,687 RSF available

All furniture, fixtures and equipment are available Modern finishes \$16.00 psf gross rate Available immediately Term through July 31, 2027 Views of Rice Park Efficient floorplan