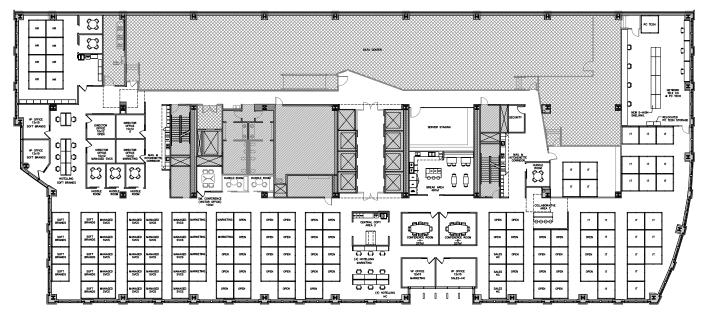

#### 2nd Floor 28,068 RSF

## Sublease features

2nd floor - 28,068 RSF 3rd floor - 34,129 RSF 9th floor - 34,490 RSF 96,687 RSF available

All furniture, fixtures and equipment are available Modern finishes \$16.00 psf gross rate Available immediately Term through July 31, 2027 Views of Rice Park Efficient floorplan