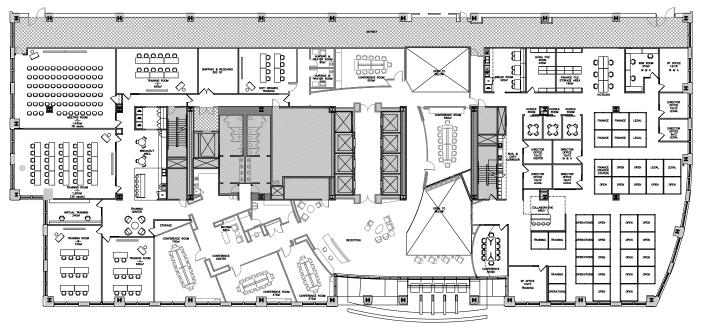

## Sublease features

2nd floor - 28,068 RSF 3rd floor - 34,129 RSF 9th floor - 34,490 RSF 96,687 RSF available

All furniture, fixtures and equipment are available Modern finishes \$16.00 psf gross rate Available immediately Term through July 31, 2027 Views of Rice Park Efficient floorplan

#### 2nd Floor 28,068 RSF

#### 3rd Floor 34,129 RSF

### 9th Floor 34,490 RSF

For more information, contact:

Brent Karkula +1 612 217 5153 brent.karkula@jll.com

Andrea Leon +1 612 217 5142 andrea.leon@jll.com